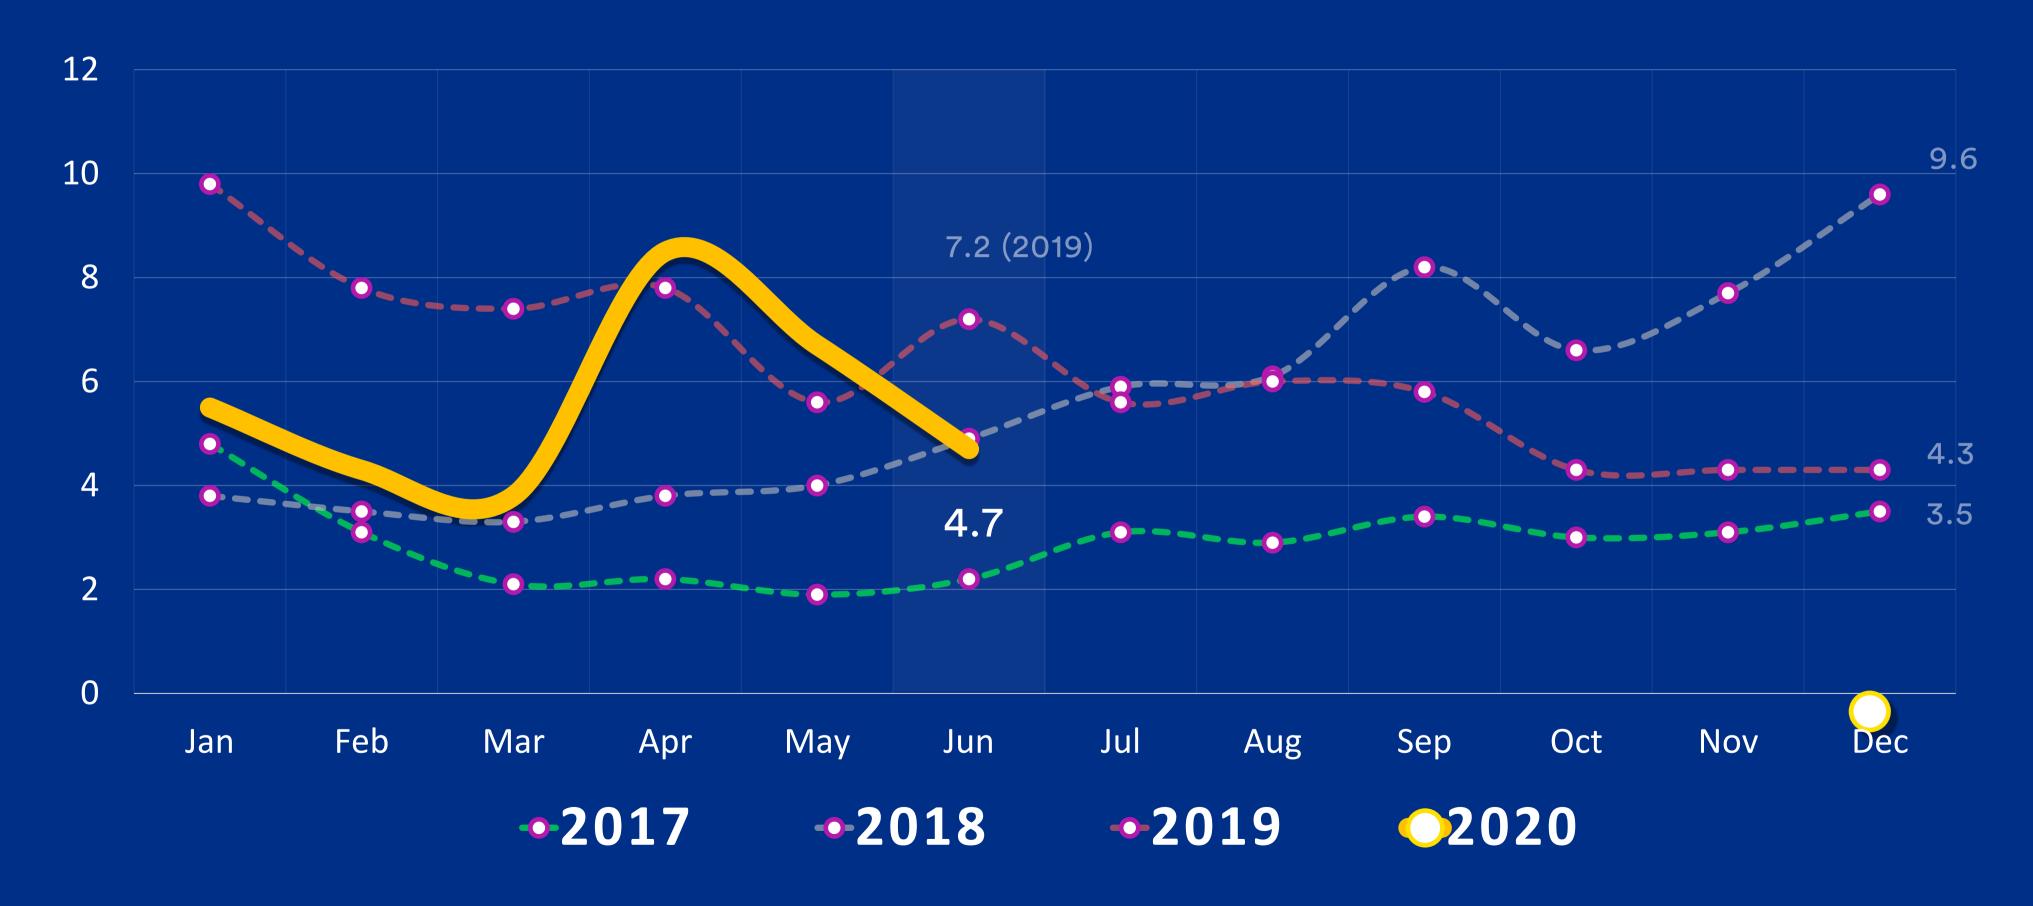

| Mar          | Apr          | May          | Jun          | %     |
|--------------------|--------------|--------------|--------------|--------------|--------------|--------------|-------|
| Sales              | 1571         | 2150         | 2524         | 1109         | 1485         | 2443         | +64.5 |
| Active<br>Listings | 8617         | 9195         | 9606         | 9389         | 9927         | 11424        | +15.1 |
| M.O.I.             | 5.5          | 4.3          | 3.8          | 8.5          | 6.7          | 4.7          | -30.0 |
| Benchmark<br>Price | \$1.008<br>M | \$1.020<br>M | \$1.034<br>M | \$1.036<br>M | \$1.028<br>M | \$1.025<br>M | -0.3  |

#### Total Sales and Benchmark Price

Year Over Year | June 2020



### Months of Inventory

Year Over Year | June 2020



## M.O.I. Comparison By Property Type

|        | DETACHED | TOWNHOUSE | APARTMENT |
|--------|----------|-----------|-----------|
| M.O.I. | 5.0      | 4.0       | 4.7       |

### Year Over Year Comparison Q1 & Q2 Sales

|            | Q1     | Q2     | Combined |
|------------|--------|--------|----------|
| Sales 2019 | 4314   | 6544   | 10858    |
| Sales 2020 | 6245   | 5037   | 11282    |
| % Change   | +44.80 | -23.03 | +3.90    |

# For the Most Up-To-Date Content Join the RRI Tribe

Facebook.com/OfficialRichardRobbins Instagram @RichardLRobbins

Website
Richardrobbins.com
Subscribe to Our Podcast and Email List