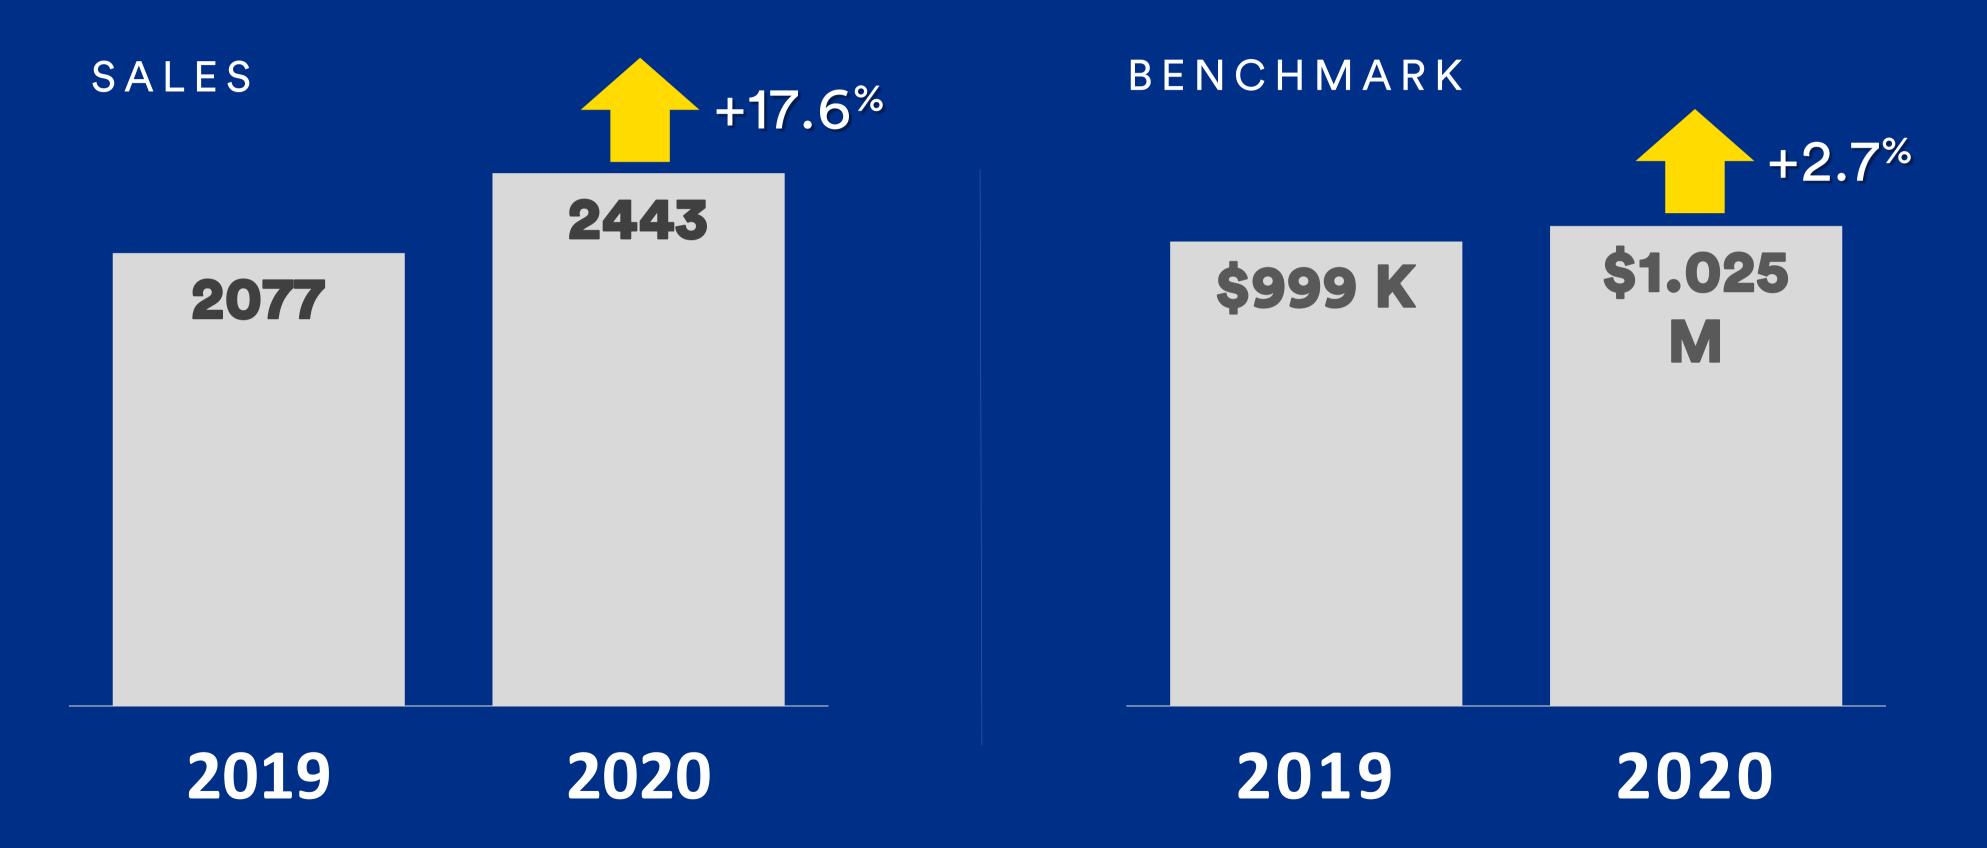

2020

|                    | Jan          | Feb          | Mar          | Apr          | May          | Jun          | %     |
|--------------------|--------------|--------------|--------------|--------------|--------------|--------------|-------|
| Sales              | 1571         | 2150         | 2524         | 1109         | 1485         | 2443         | +64.5 |
| Active<br>Listings | 8617         | 9195         | 9606         | 9389         | 9927         | 11424        | +15.1 |
| M.O.I.             | 5.5          | 4.3          | 3.8          | 8.5          | 6.7          | 4.7          | -30.0 |
| Benchmark<br>Price | \$1.008<br>M | \$1.020<br>M | \$1.034<br>M | \$1.036<br>M | \$1.028<br>M | \$1.025<br>M | -0.3  |

#### Total Sales and Benchmark Price

Year Over Year | June 2020



### Months of Inventory

Year Over Year | June 2020



## M.O.I. Comparison By Property Type

|        | DETACHED | TOWNHOUSE | APARTMENT |
|--------|----------|-----------|-----------|
| M.O.I. | 5.0      | 4.0       | 4.7       |

### Year Over Year Comparison Q1 & Q2 Sales

|            | Q1     | Q2     | Combined |
|------------|--------|--------|----------|
| Sales 2019 | 4314   | 6544   | 10858    |
| Sales 2020 | 6245   | 5037   | 11282    |
| % Change   | +44.80 | -23.03 | +3.90    |

# For the Most Up-To-Date Content Join the RRI Tribe

Facebook.com/OfficialRichardRobbins Instagram @RichardLRobbins

Website
Richardrobbins.com
Subscribe to Our Podcast and Email List