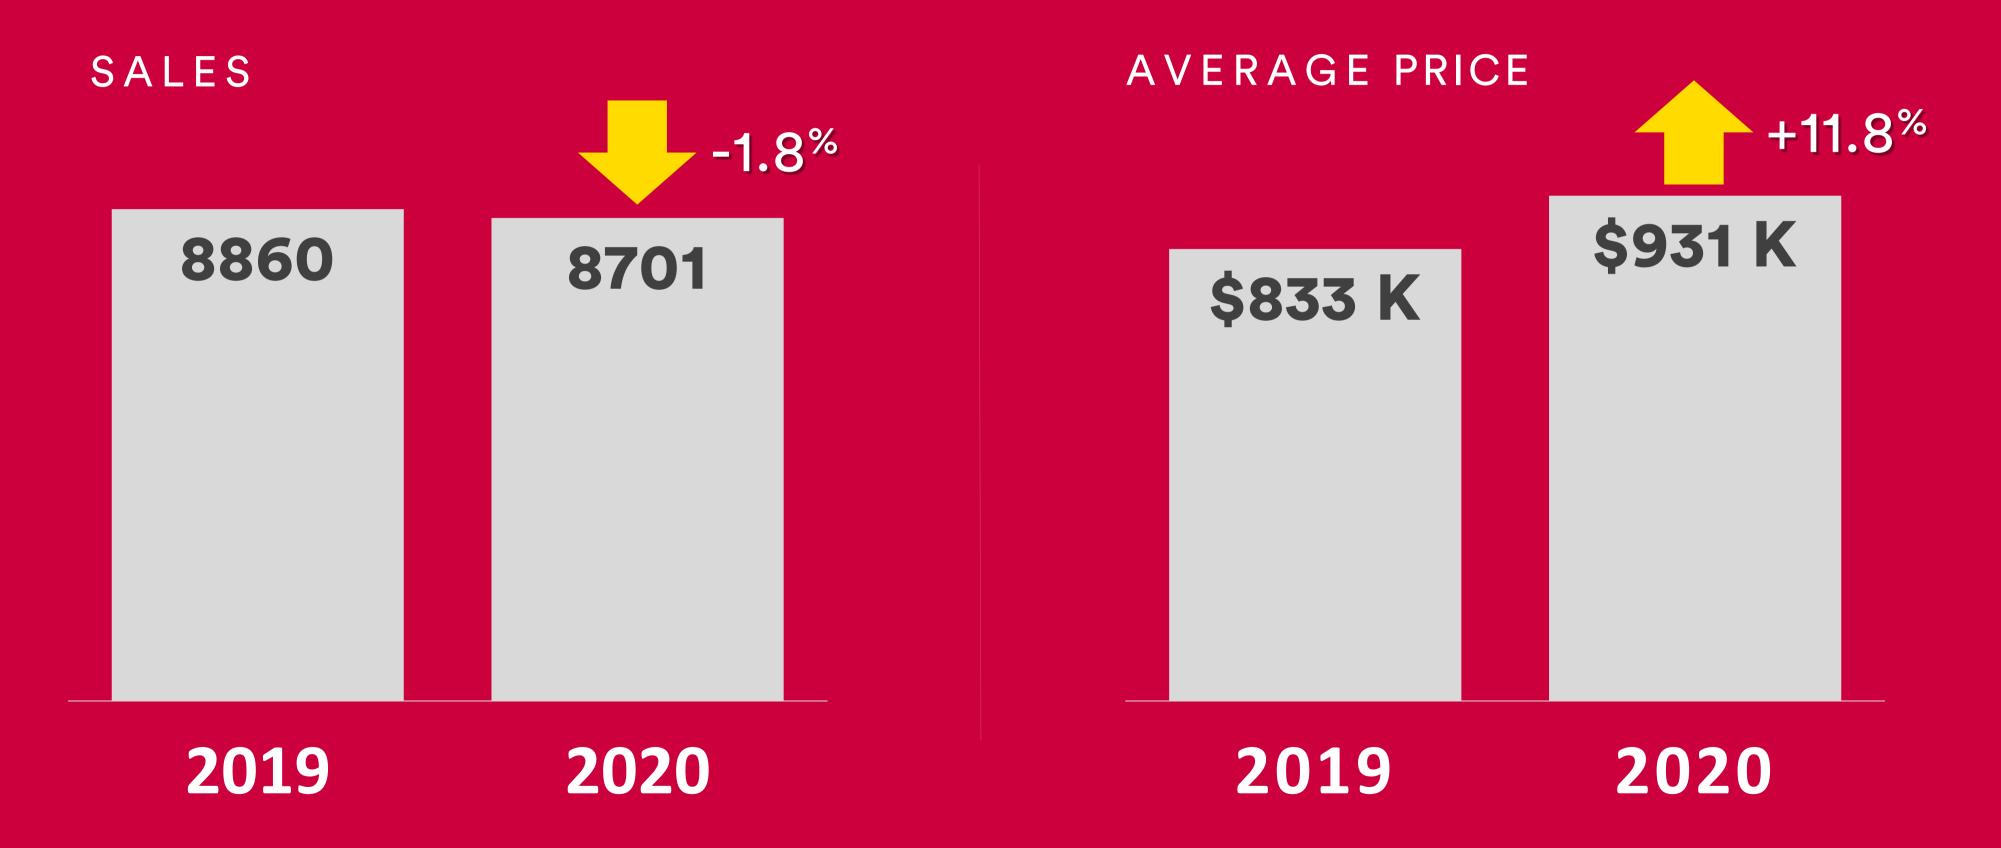

## Toronto Regional REB 2020 (TRREB)

|                    | Jan    | Feb    | Mar    | Apr    | May    | June   | %     |
|--------------------|--------|--------|--------|--------|--------|--------|-------|
| Sales              | 4581   | 7256   | 8012   | 2975   | 4606   | 8701   | +88.9 |
| Active<br>Listings | 7772   | 8816   | 10676  | 10561  | 11448  | 14001  | +22.3 |
| M.O.I.             | 1.7    | 1.2    | 1.3    | 3.5    | 2.5    | 1.6    | -35.3 |
| Average<br>Price   | \$839K | \$910K | \$903K | \$821K | \$864K | \$931K | +7.8  |
| DOM                | 27     | 17     | 13     | 24     | 32     | 18     | -43.8 |

#### Total Sales and Avg Price

Year Over Year | June 2020