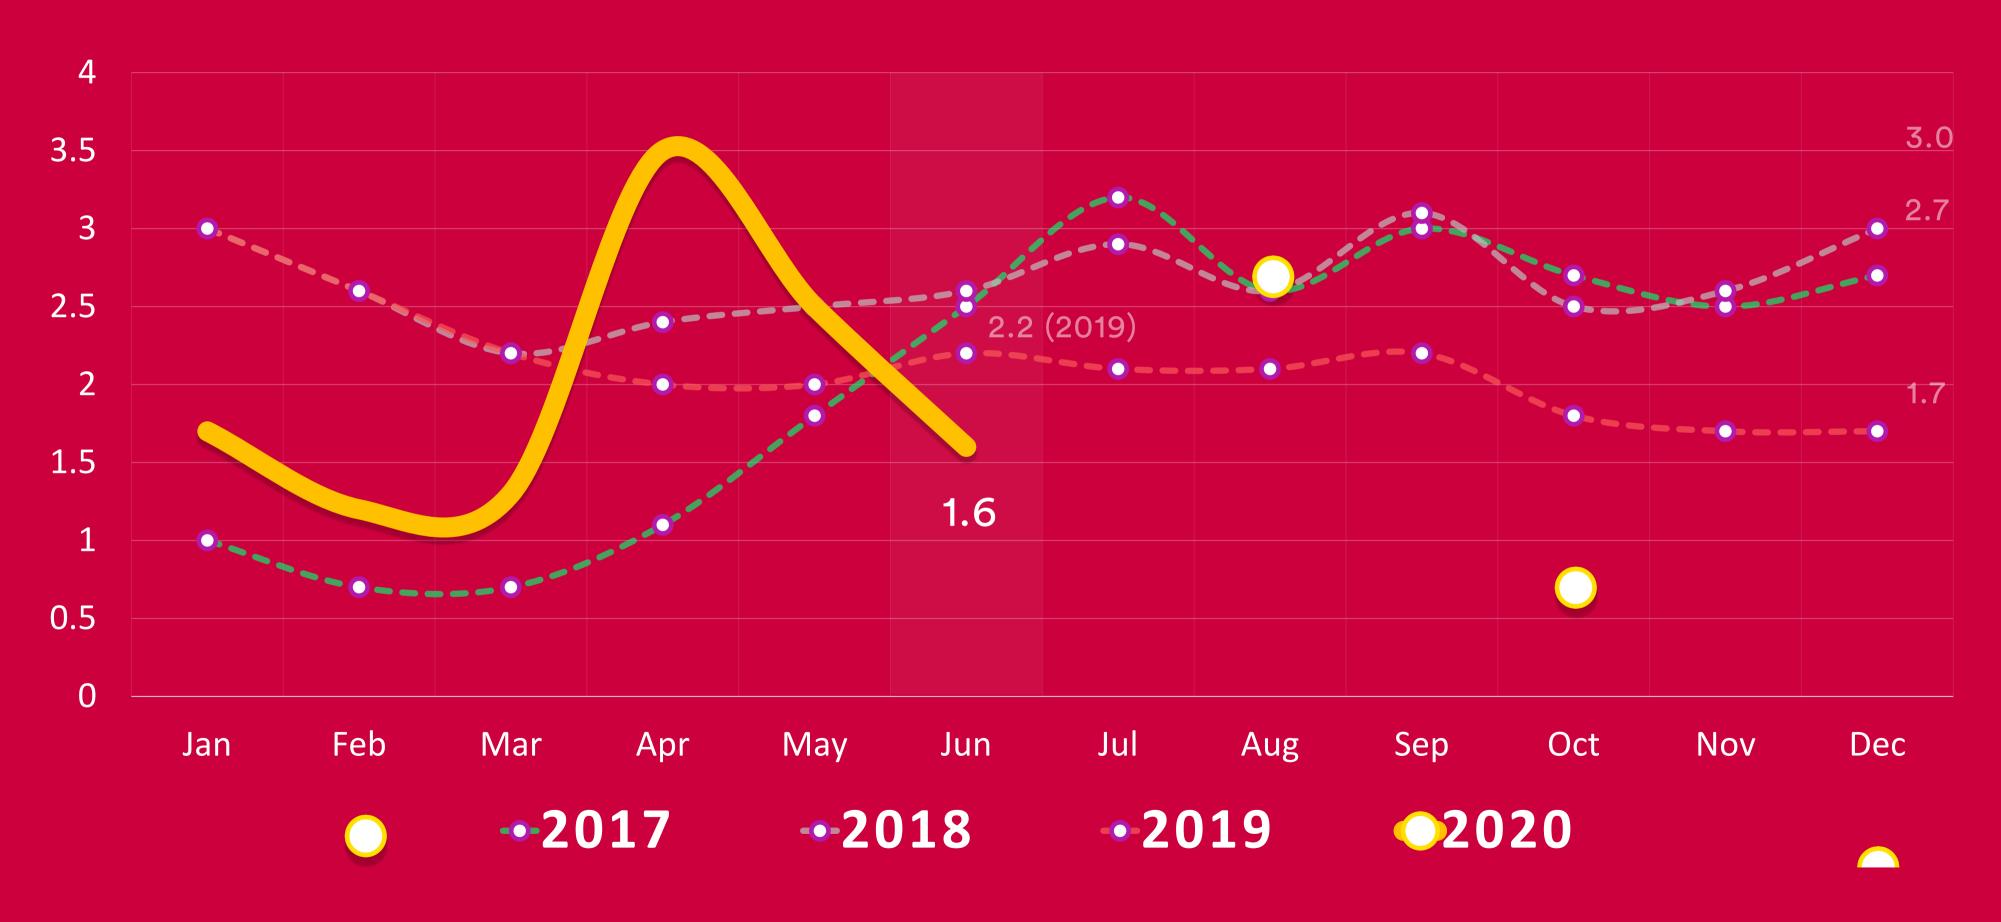

## Toronto Regional REB 2020 (TRREB)

|                    | Jan    | Feb    | Mar    | Apr    | May    | June   | %     |
|--------------------|--------|--------|--------|--------|--------|--------|-------|
| Sales              | 4581   | 7256   | 8012   | 2975   | 4606   | 8701   | +88.9 |
| Active<br>Listings | 7772   | 8816   | 10676  | 10561  | 11448  | 14001  | +22.3 |
| M.O.I.             | 1.7    | 1.2    | 1.3    | 3.5    | 2.5    | 1.6    | -35.3 |
| Average<br>Price   | \$839K | \$910K | \$903K | \$821K | \$864K | \$931K | +7.8  |
| DOM                | 27     | 17     | 13     | 24     | 32     | 18     | -43.8 |

### Months of Inventory

Year Over Year | June 2020