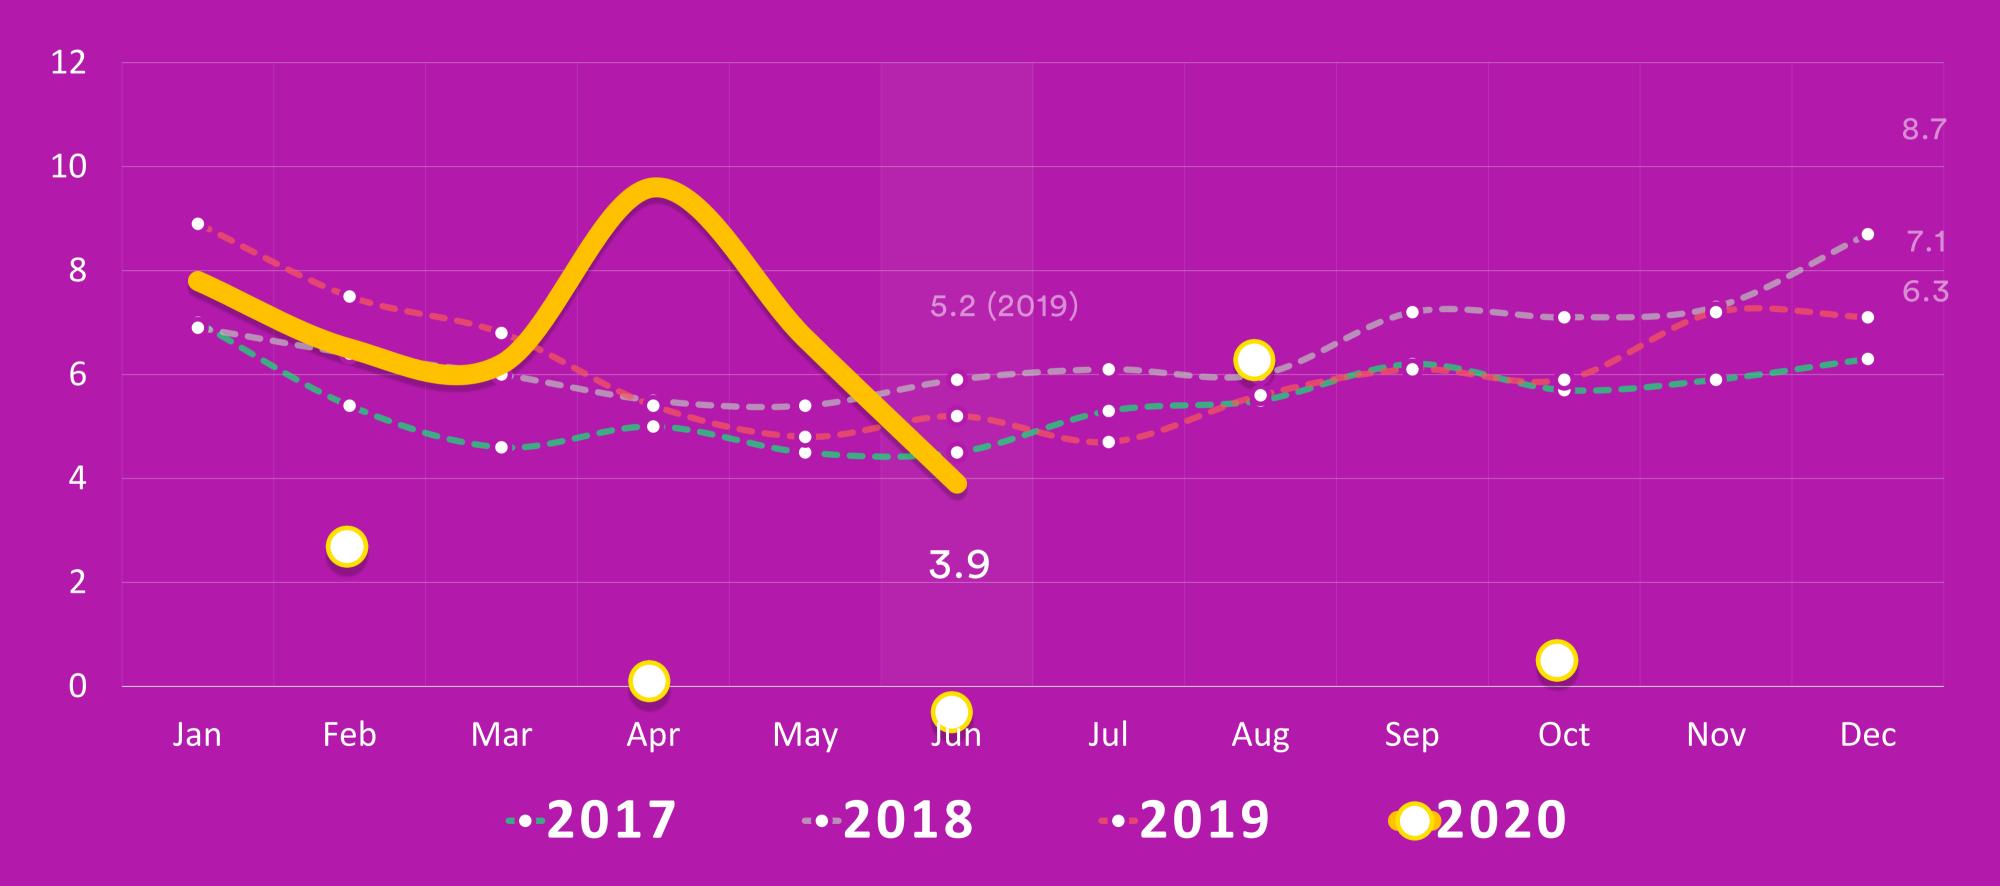

### Months of Inventory Year Over Year June 2020

https://realtorsofedmonton.com/web/RAE\_Public/Market\_Statistics/Monthly\_Market\_Stats.aspx

## **REALTORS®** Association of Edmonton 2020

|                    | Jan    | Feb    | Mar    | Apr    | May    | Jun    | %     |
|--------------------|--------|--------|--------|--------|--------|--------|-------|
| Sales              | 799    | 1057   | 1166   | 750    | 1157   | 2051   | +77.3 |
| Active<br>Listings | 6252   | 6850   | 7244   | 7234   | 7755   | 7952   | +2.5  |
| M.O.I.             | 7.8    | 6.5    | 6.2    | 9.6    | 6.7    | 3.9    | -42.2 |
| Average<br>Price   | \$351K | \$351K | \$344K | \$354K | \$354K | \$360K | +1.8  |
| DOM                | 79     | 74     | 60     | 64     | 66     | 59     | -10.6 |