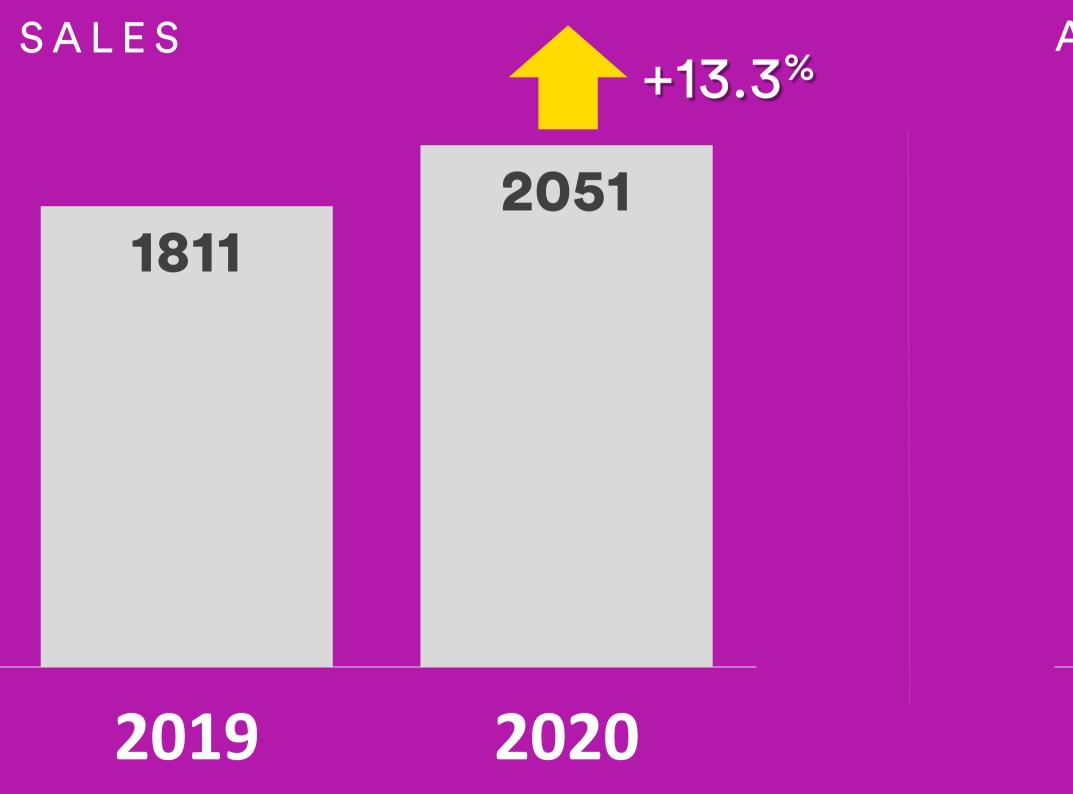

### Total Sales and Average Price Year Over Year | June 2020

https://realtorsofedmonton.com/web/RAE\_Public/Market\_Statistics/Monthly\_Market\_Stats.aspx

## **REALTORS®** Association of Edmonton 2020

|                    | Jan    | Feb    | Mar    | Apr    | May    | Jun    | %     |
|--------------------|--------|--------|--------|--------|--------|--------|-------|
| Sales              | 799    | 1057   | 1166   | 750    | 1157   | 2051   | +77.3 |
| Active<br>Listings | 6252   | 6850   | 7244   | 7234   | 7755   | 7952   | +2.5  |
| M.O.I.             | 7.8    | 6.5    | 6.2    | 9.6    | 6.7    | 3.9    | -42.2 |
| Average<br>Price   | \$351K | \$351K | \$344K | \$354K | \$354K | \$360K | +1.8  |
| DOM                | 79     | 74     | 60     | 64     | 66     | 59     | -10.6 |