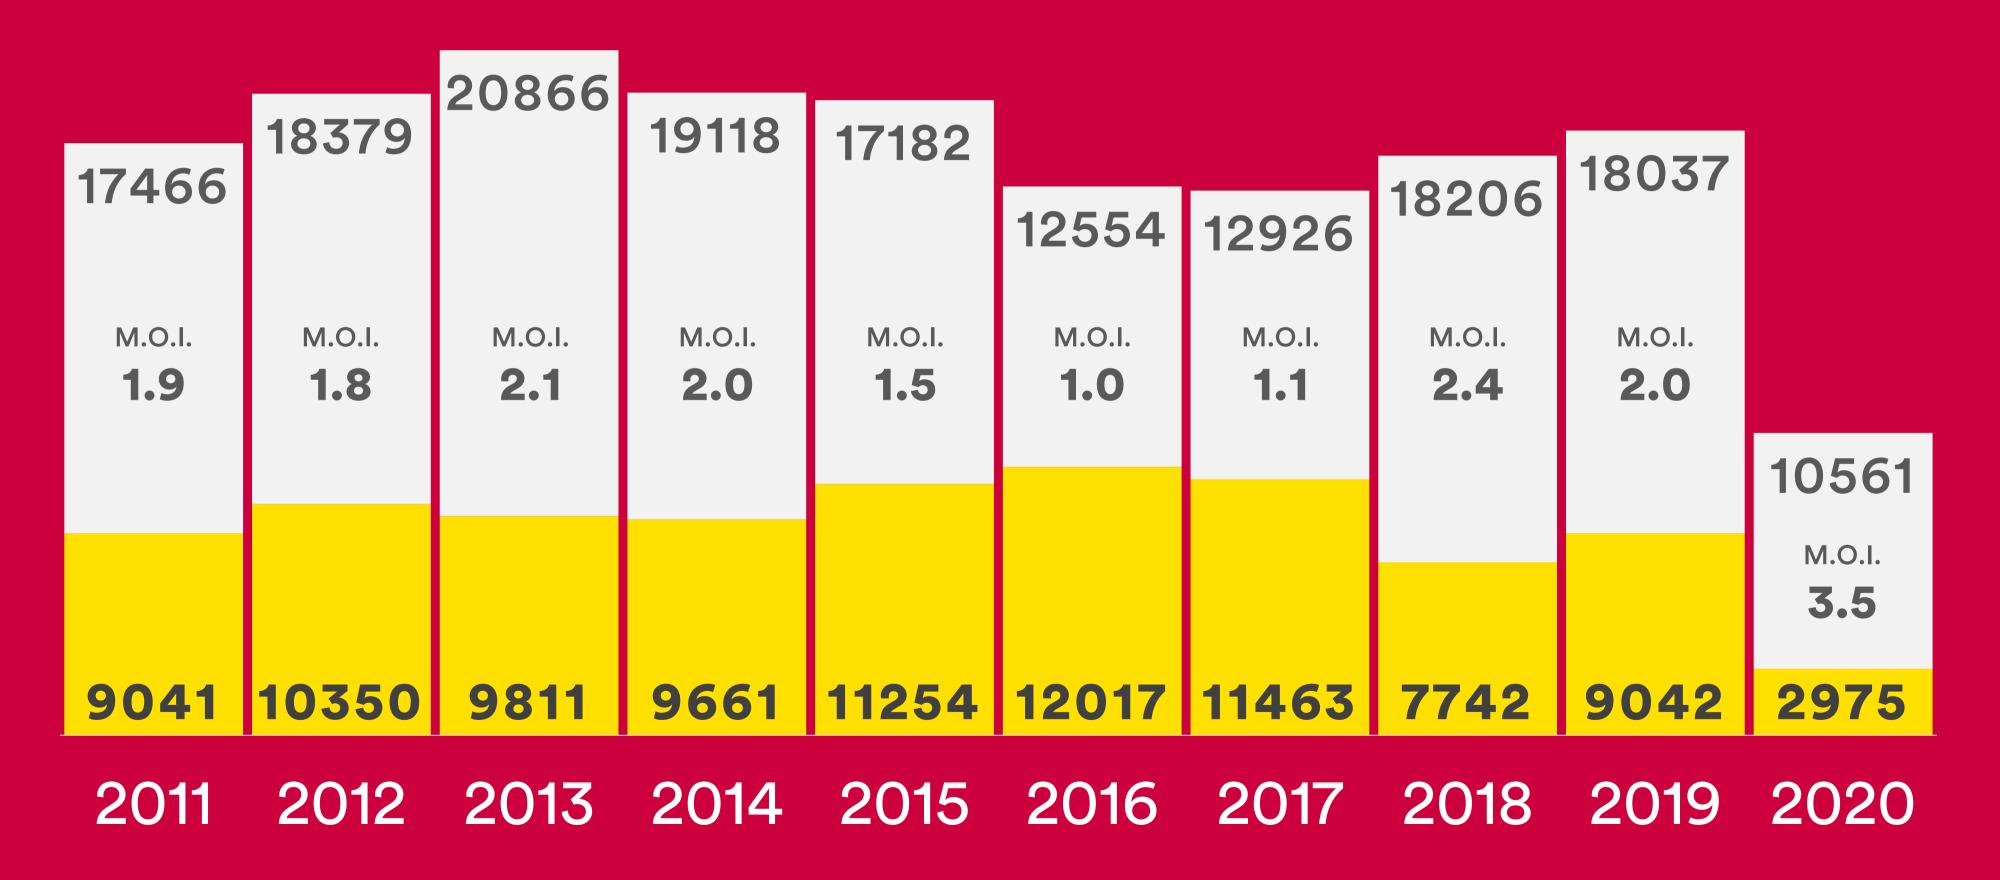

#### Decade of Comparison

Sales and Listings in April

## Toronto Regional REB 2020 (TRREB)

|                 | Jan    | Feb    | Mar    | Apr    | %      |
|-----------------|--------|--------|--------|--------|--------|
| Sales           | 4581   | 7256   | 8012   | 2975   | -62.9  |
| Active Listings | 7772   | 8816   | 10676  | 10561  | -1.1   |
| M.O.I.          | 1.7    | 1.2    | 1.3    | 3.5    | +166.4 |
| Average Price   | \$839K | \$910K | \$903K | \$821K | -9.0   |
| DOM             | 27     | 17     | 13     | 24     | +84.6  |