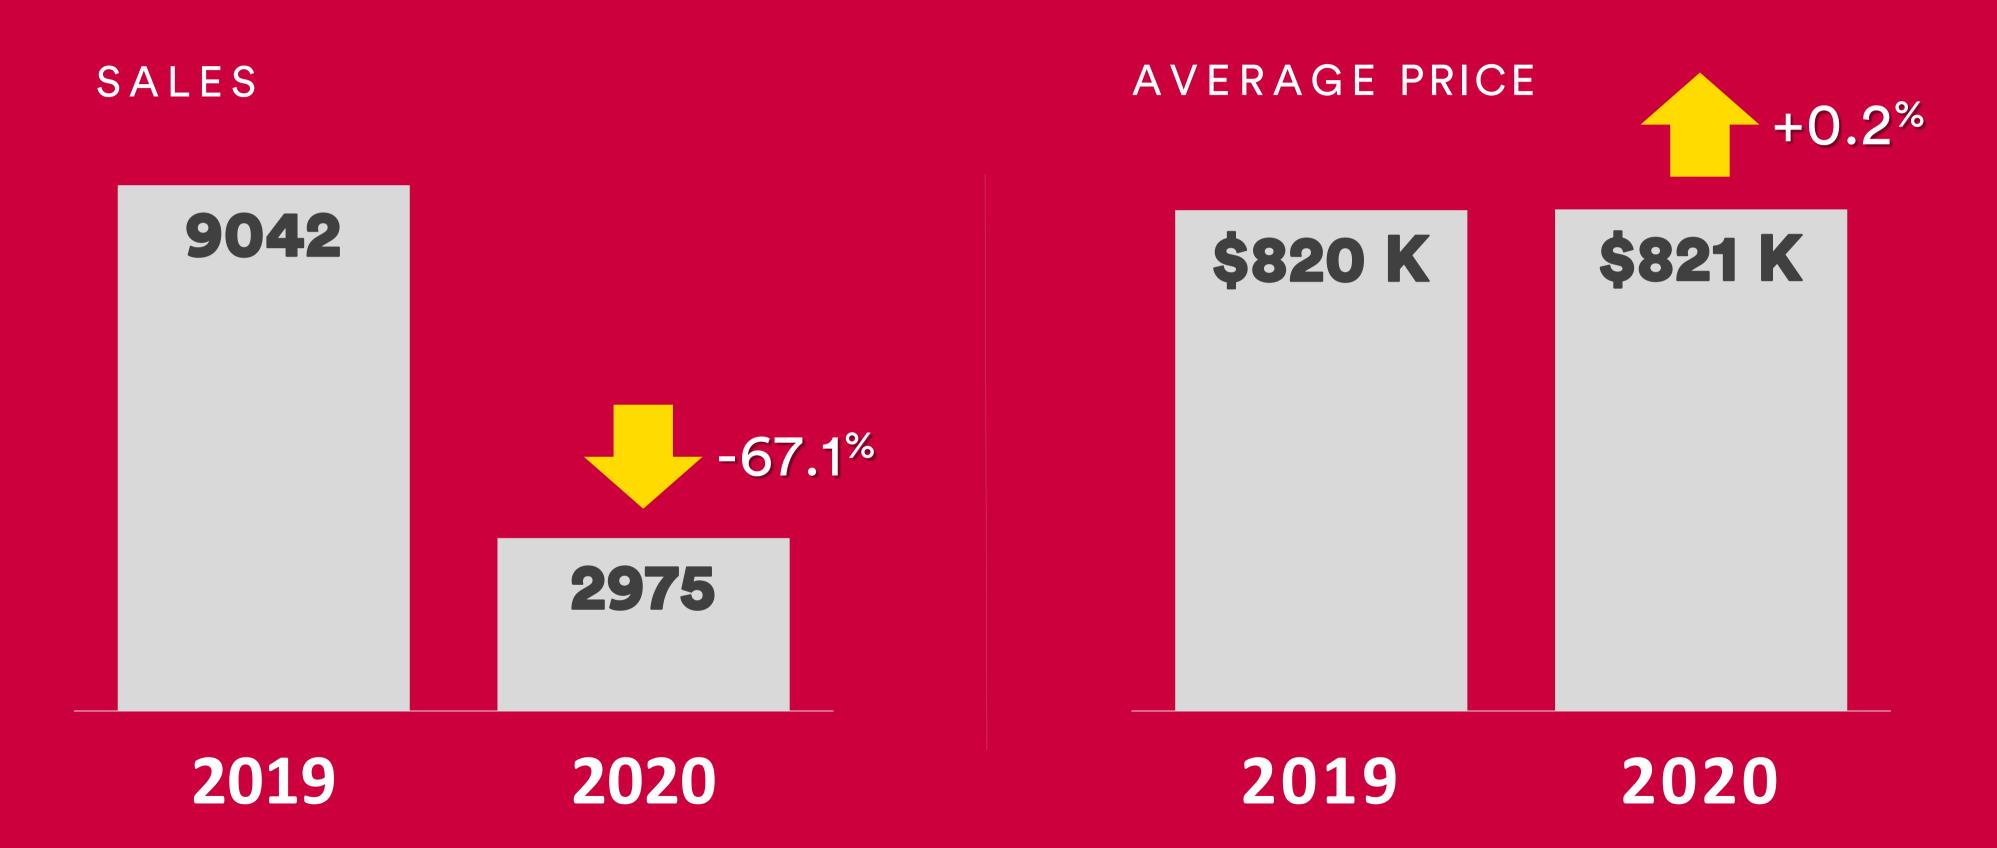

### Total Sales and Avg Price

Year Over Year | April 2020

## Toronto Regional REB 2020 (TRREB)

|                 | Jan    | Feb    | Mar    | Apr    | %      |
|-----------------|--------|--------|--------|--------|--------|
| Sales           | 4581   | 7256   | 8012   | 2975   | -62.9  |
| Active Listings | 7772   | 8816   | 10676  | 10561  | -1.1   |
| M.O.I.          | 1.7    | 1.2    | 1.3    | 3.5    | +166.4 |
| Average Price   | \$839K | \$910K | \$903K | \$821K | -9.0   |
| DOM             | 27     | 17     | 13     | 24     | +84.6  |