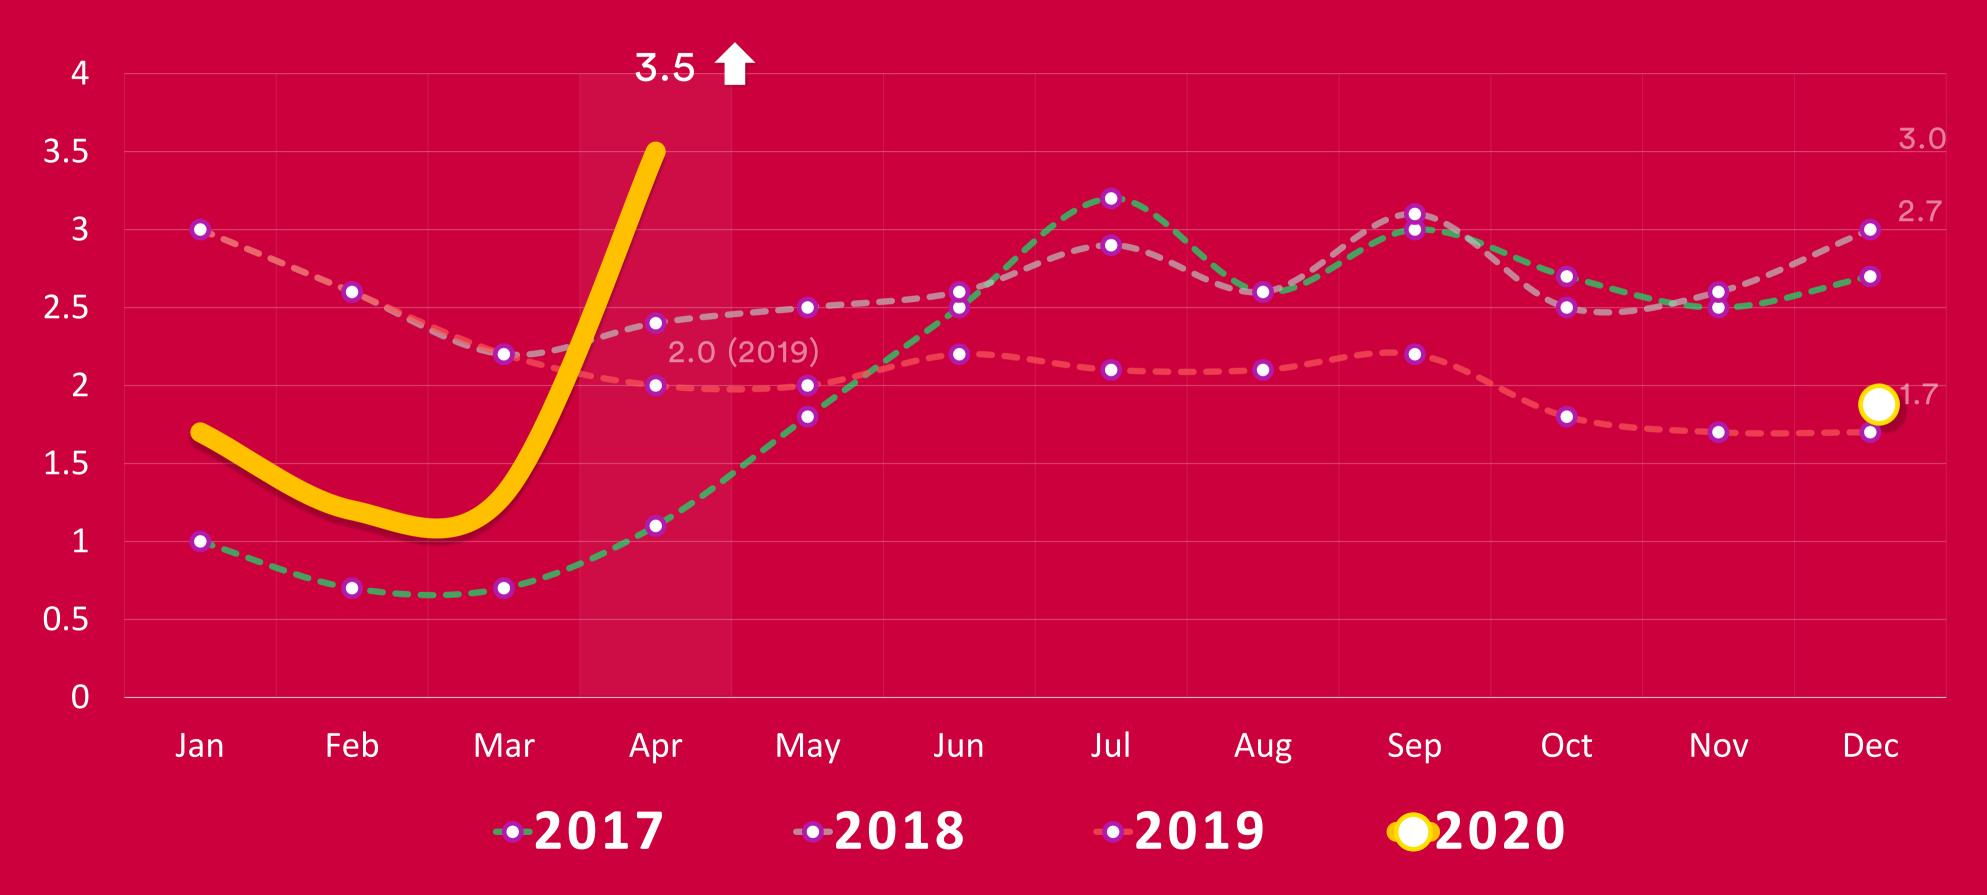

#### Months of Inventory

Year Over Year | April 2020

## Toronto Regional REB 2020 (TRREB)

|                 | Jan    | Feb    | Mar    | Apr    | %      |
|-----------------|--------|--------|--------|--------|--------|
| Sales           | 4581   | 7256   | 8012   | 2975   | -62.9  |
| Active Listings | 7772   | 8816   | 10676  | 10561  | -1.1   |
| M.O.I.          | 1.7    | 1.2    | 1.3    | 3.5    | +166.4 |
| Average Price   | \$839K | \$910K | \$903K | \$821K | -9.0   |
| DOM             | 27     | 17     | 13     | 24     | +84.6  |