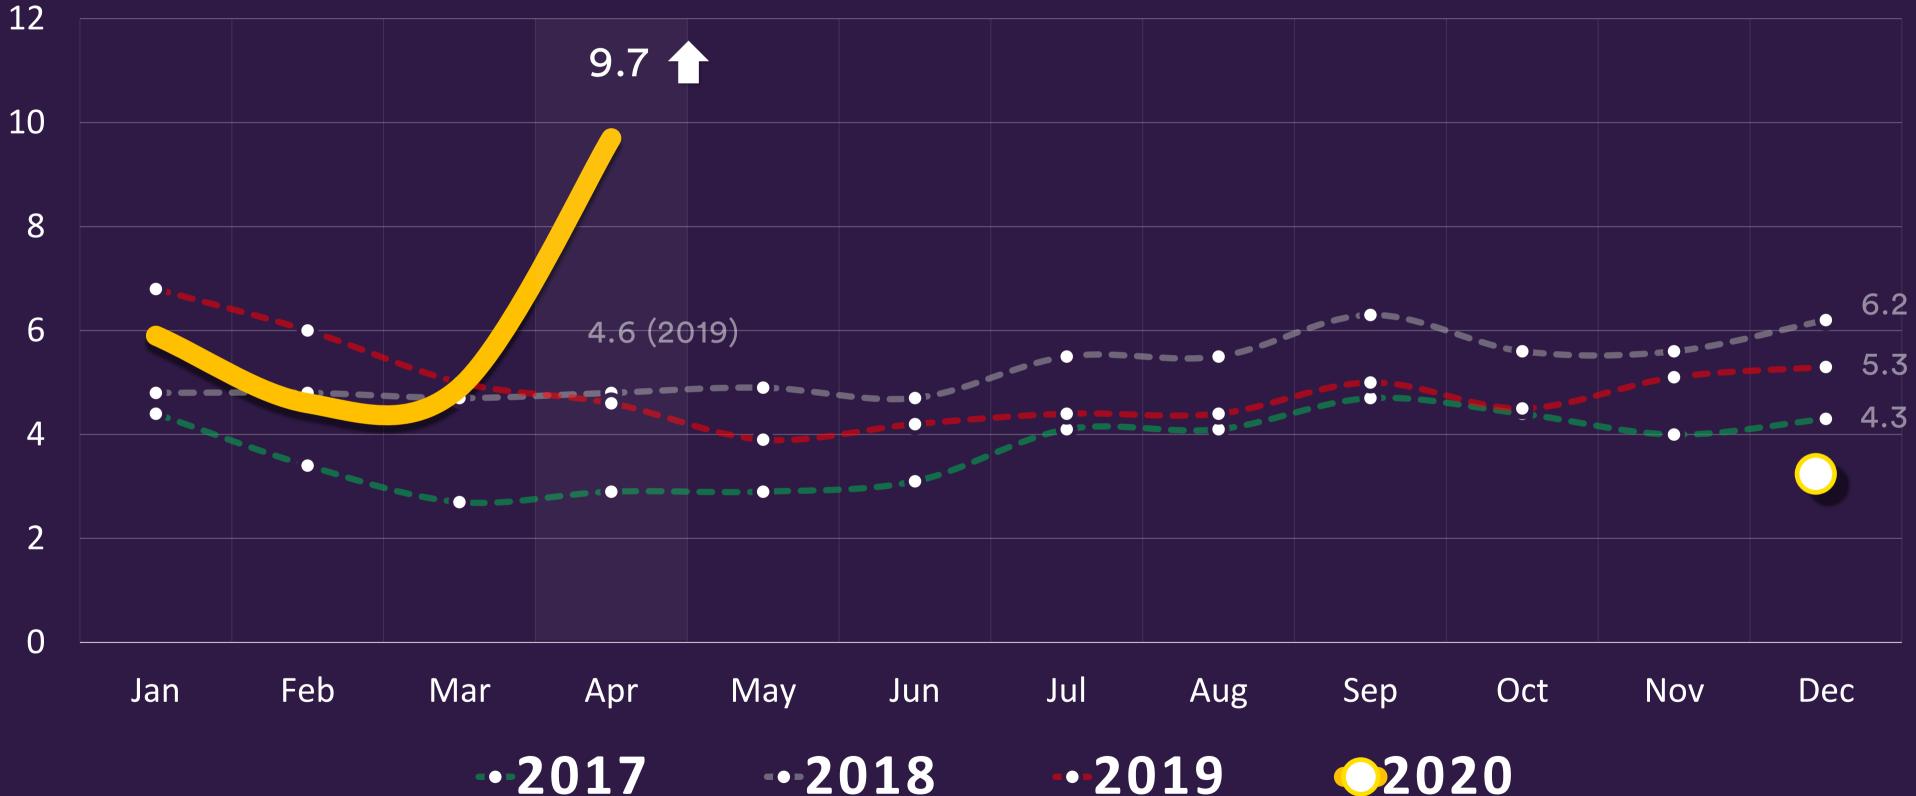

### Months of Inventory Year Over Year | April 2020

2020

## Calgary Real Estate Board 2020

|                 | Jan    | Feb    | Mar    | Apr    | %     |
|-----------------|--------|--------|--------|--------|-------|
| Sales           | 863    | 1197   | 1177   | 573    | -51.3 |
| Active Listings | 5054   | 5494   | 5782   | 5565   | -3.8  |
| M.O.I.          | 5.9    | 4.6    | 4.9    | 9.7    | +97.7 |
| Average Price   | \$451K | \$449K | \$448K | \$423K | -5.7  |
| DOM             | 67     | 57     | 52     | 55     | +5.8  |