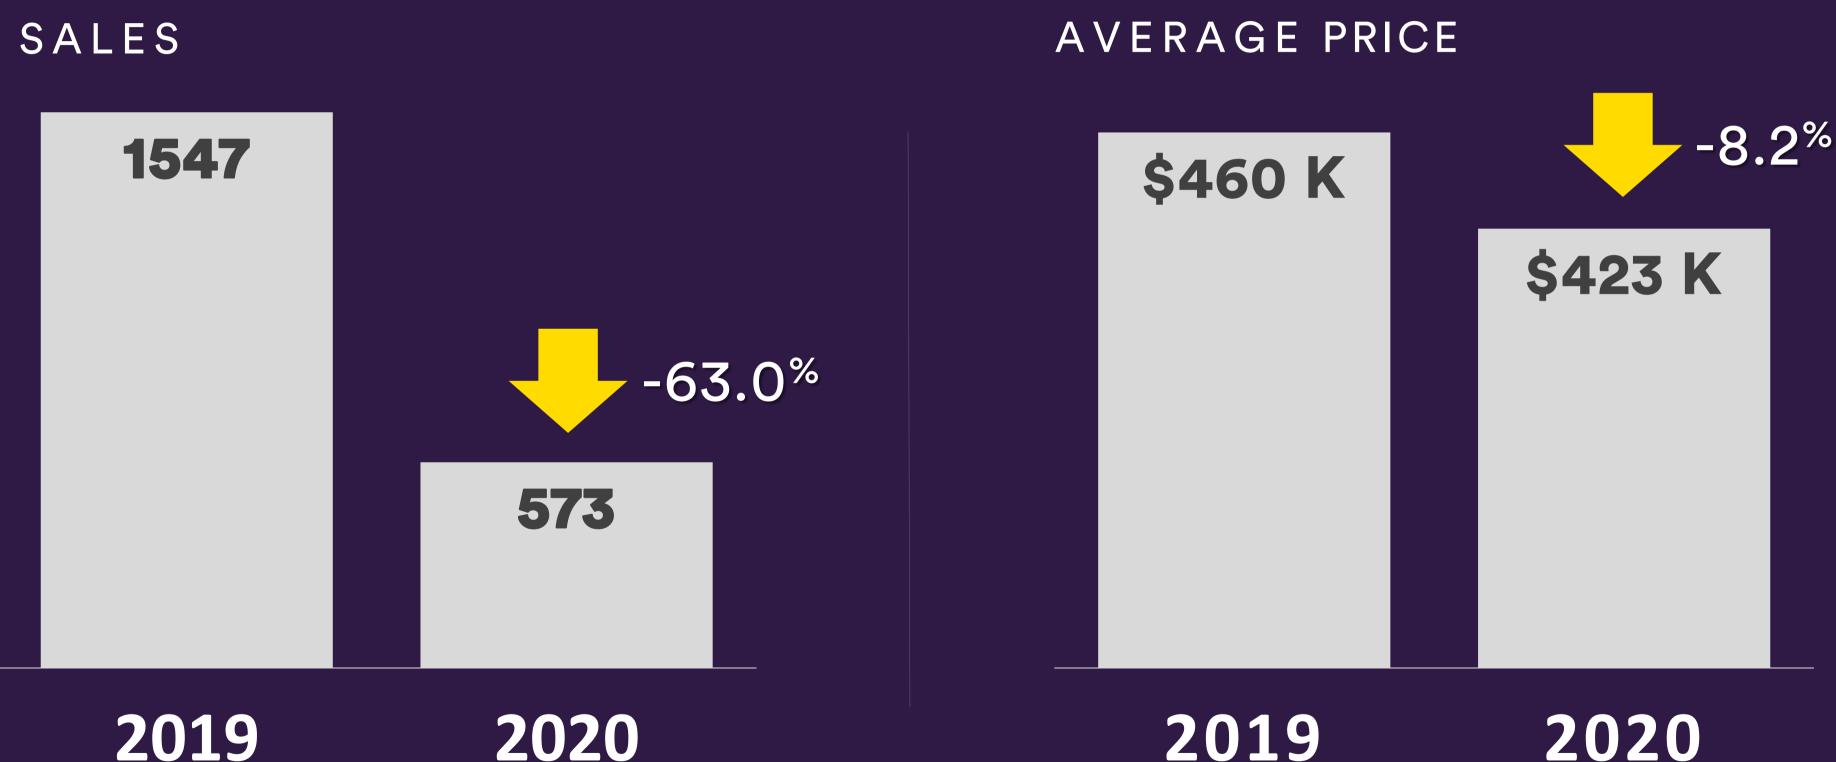

### **Total Sales and Avg Price** Year Over Year | April 2020

https://www.creb.com/Housing\_Statistics/

## Calgary Real Estate Board 2020

|                 | Jan    | Feb    | Mar    | Apr    | %     |
|-----------------|--------|--------|--------|--------|-------|
| Sales           | 863    | 1197   | 1177   | 573    | -51.3 |
| Active Listings | 5054   | 5494   | 5782   | 5565   | -3.8  |
| M.O.I.          | 5.9    | 4.6    | 4.9    | 9.7    | +97.7 |
| Average Price   | \$451K | \$449K | \$448K | \$423K | -5.7  |
| DOM             | 67     | 57     | 52     | 55     | +5.8  |