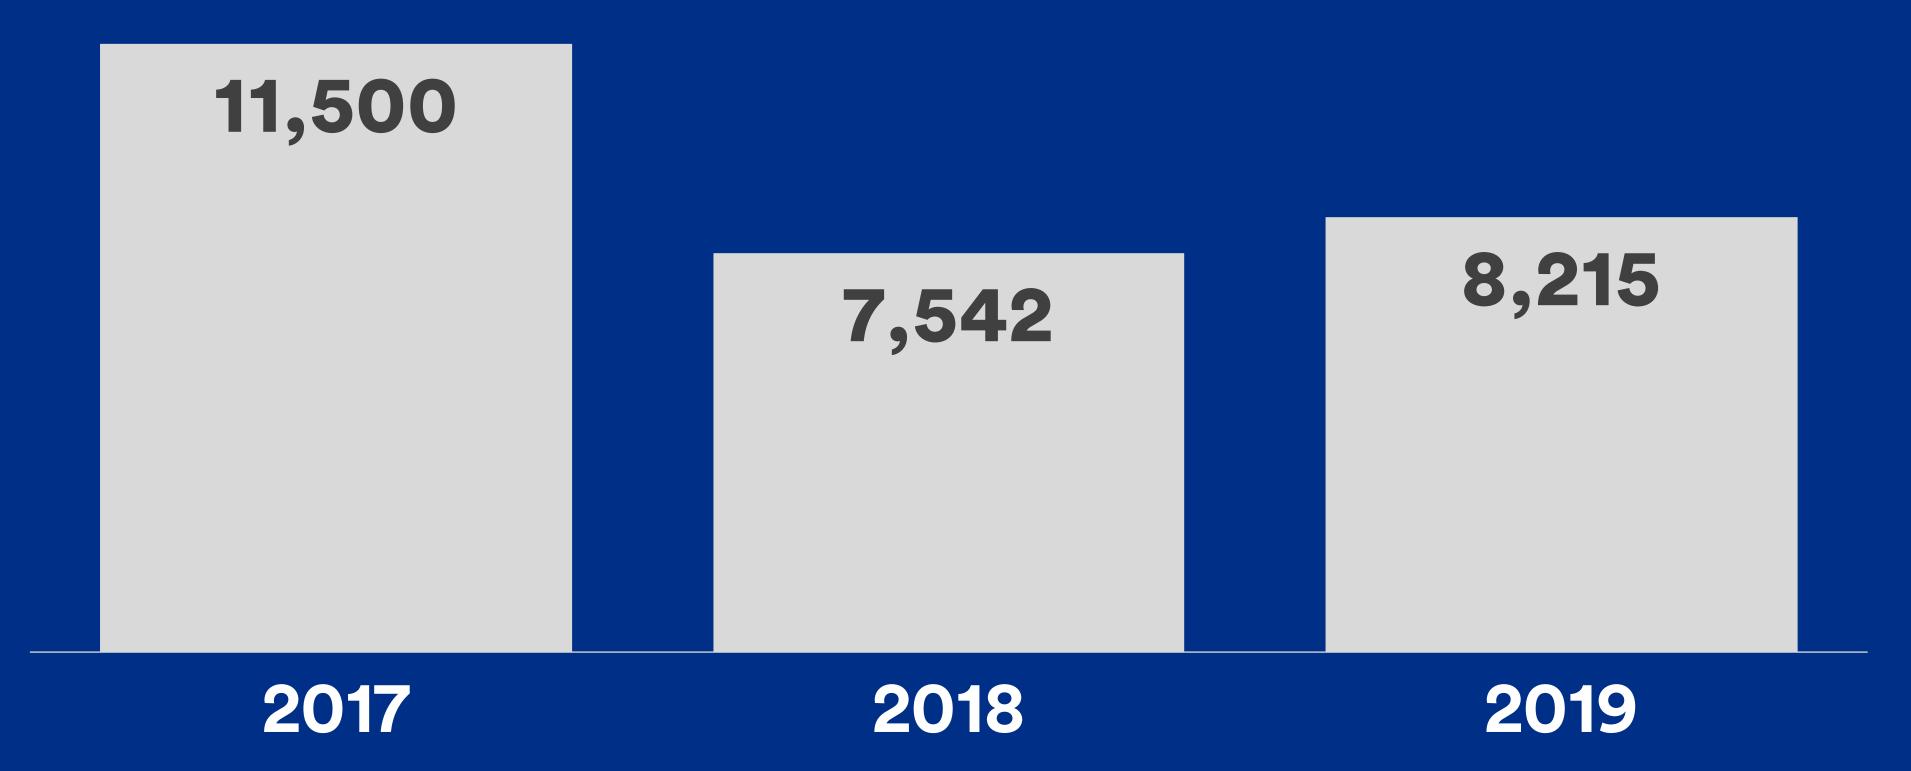

2077   | 2557   | 2231   | 2333   | 2858   | 2498   | 2016    | -19.3 |
| Active<br>Listings | 10808   | 11590   | 12774   | 14357   | 14685   | 14968  | 14240  | 13396  | 13439  | 12236  | 10770  | 8603    | -20.1 |
| M.O.I.             | 9.8     | 7.8     | 7.4     | 7.8     | 5.6     | 7.2    | 5.6    | 6.0    | 5.8    | 4.3    | 4.3    | 4.3     | -1.0  |
| Benchmark<br>Price | \$1.02M | \$1.02M | \$1.01M | \$1.01M | \$1.01M | \$999K | \$995K | \$993K | \$991K | \$993K | \$994K | \$1.00M | +0.7  |

#### Total Sales and Benchmark Price

Year Over Year | December 2019



### Months of Inventory

Year Over Year | December 2019



#### Five Year Historical

Total Sales | Year Over Year



### Five Year Historical

Benchmark Price | Year Over Year



Total Sales | Year Over Year

DETACHED



Total Sales | Year Over Year

TOWNHOUSE



Total Sales | Year Over Year

APARTMENT



Benchmark Price | Year Over Year

DETACHED



Benchmark Price | Year Over Year

TOWNHOUSE



Benchmark Price | Year Over Year

APARTMENT