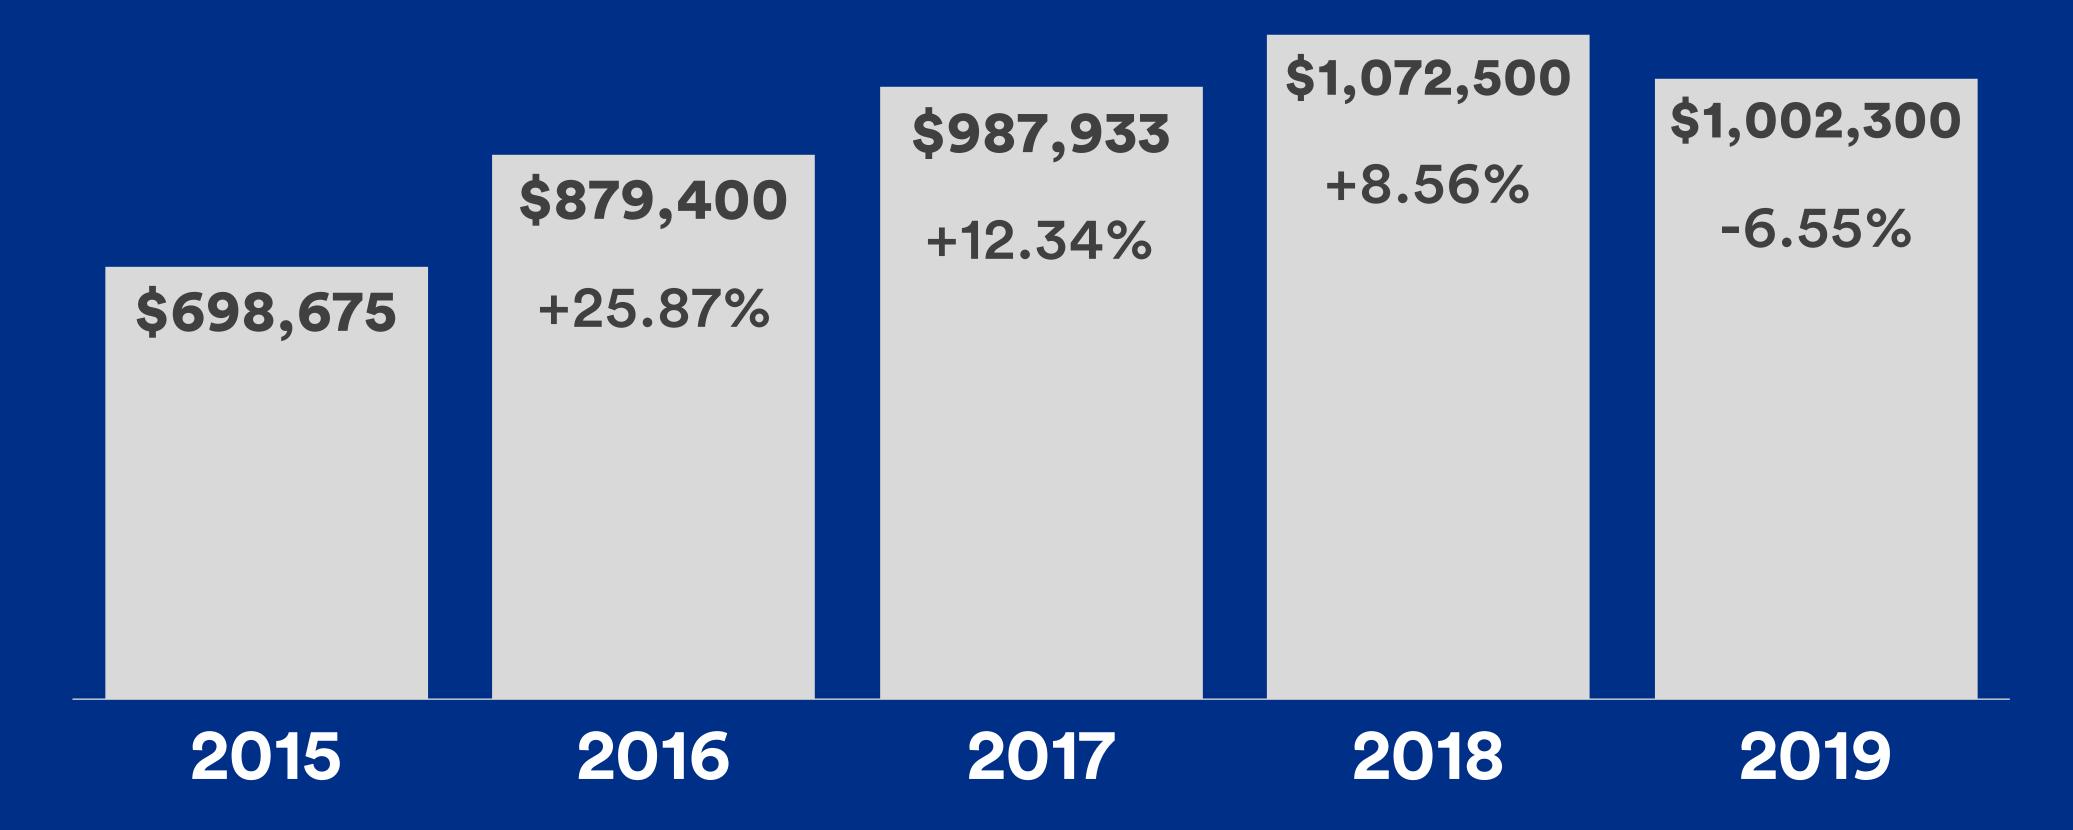

### Five Year Historical

Benchmark Price | Year Over Year

Total Sales | Year Over Year

DETACHED

Total Sales | Year Over Year

TOWNHOUSE

Total Sales | Year Over Year

APARTMENT