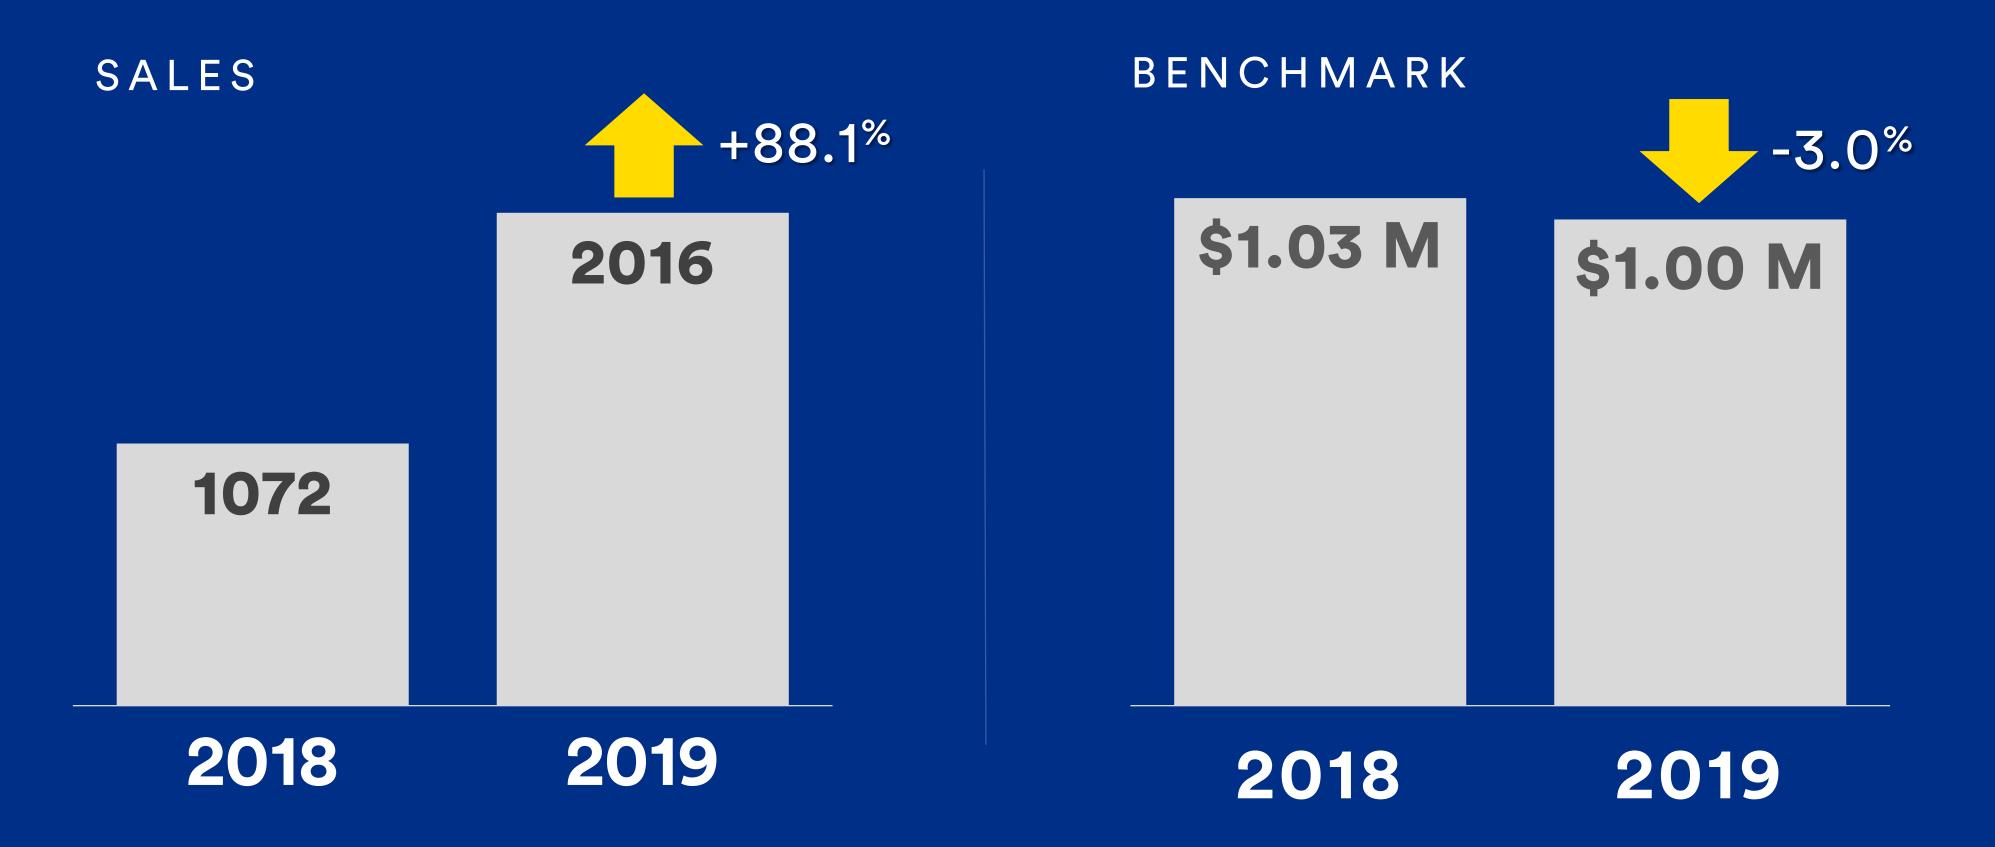

|
|--------------------|---------|---------|---------|---------|---------|--------|--------|--------|--------|--------|--------|---------|-------|
| Sales              | 1103    | 1484    | 1727    | 1829    | 2638    | 2077   | 2557   | 2231   | 2333   | 2858   | 2498   | 2016    | -19.3 |
| Active<br>Listings | 10808   | 11590   | 12774   | 14357   | 14685   | 14968  | 14240  | 13396  | 13439  | 12236  | 10770  | 8603    | -20.1 |
| M.O.I.             | 9.8     | 7.8     | 7.4     | 7.8     | 5.6     | 7.2    | 5.6    | 6.0    | 5.8    | 4.3    | 4.3    | 4.3     | -1.0  |
| Benchmark<br>Price | \$1.02M | \$1.02M | \$1.01M | \$1.01M | \$1.01M | \$999K | \$995K | \$993K | \$991K | \$993K | \$994K | \$1.00M | +0.7  |

#### Total Sales and Benchmark Price

Year Over Year | December 2019



### Months of Inventory

Year Over Year | December 2019



#### Five Year Historical

Total Sales | Year Over Year



### Five Year Historical

Benchmark Price | Year Over Year



Total Sales | Year Over Year

DETACHED



Total Sales | Year Over Year

TOWNHOUSE



Total Sales | Year Over Year

APARTMENT



Benchmark Price | Year Over Year

DETACHED



Benchmark Price | Year Over Year

TOWNHOUSE



Benchmark Price | Year Over Year

APARTMENT