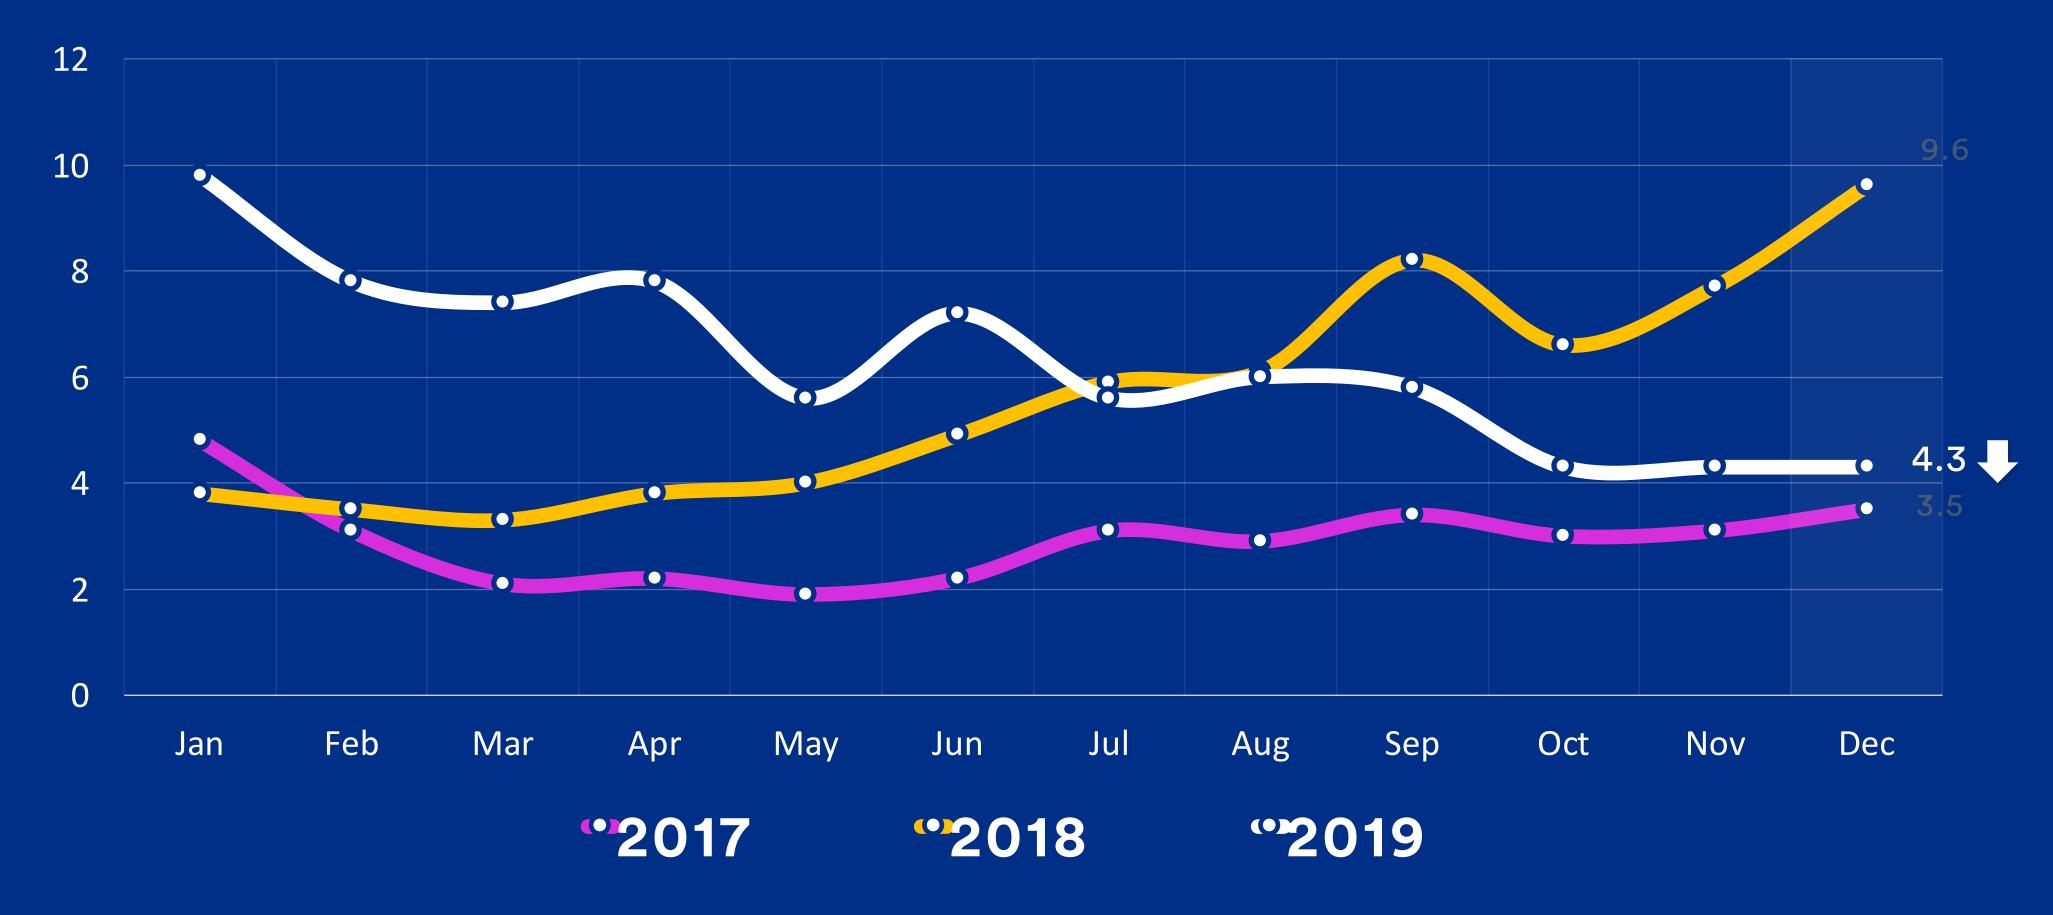

#### REB Greater Vancouver 2019

|                    | Jan     | Feb     | Mar     | Apr     | May     | Jun    | Jul    | Aug    | Sep    | Oct    | Nov    | Dec     | %     |
|--------------------|---------|---------|---------|---------|---------|--------|--------|--------|--------|--------|--------|---------|-------|
| Sales              | 1103    | 1484    | 1727    | 1829    | 2638    | 2077   | 2557   | 2231   | 2333   | 2858   | 2498   | 2016    | -19.3 |
| Active<br>Listings | 10808   | 11590   | 12774   | 14357   | 14685   | 14968  | 14240  | 13396  | 13439  | 12236  | 10770  | 8603    | -20.1 |
| M.O.I.             | 9.8     | 7.8     | 7.4     | 7.8     | 5.6     | 7.2    | 5.6    | 6.0    | 5.8    | 4.3    | 4.3    | 4.3     | -1.0  |
| Benchmark<br>Price | \$1.02M | \$1.02M | \$1.01M | \$1.01M | \$1.01M | \$999K | \$995K | \$993K | \$991K | \$993K | \$994K | \$1.00M | +0.7  |

### Months of Inventory

Year Over Year | December 2019