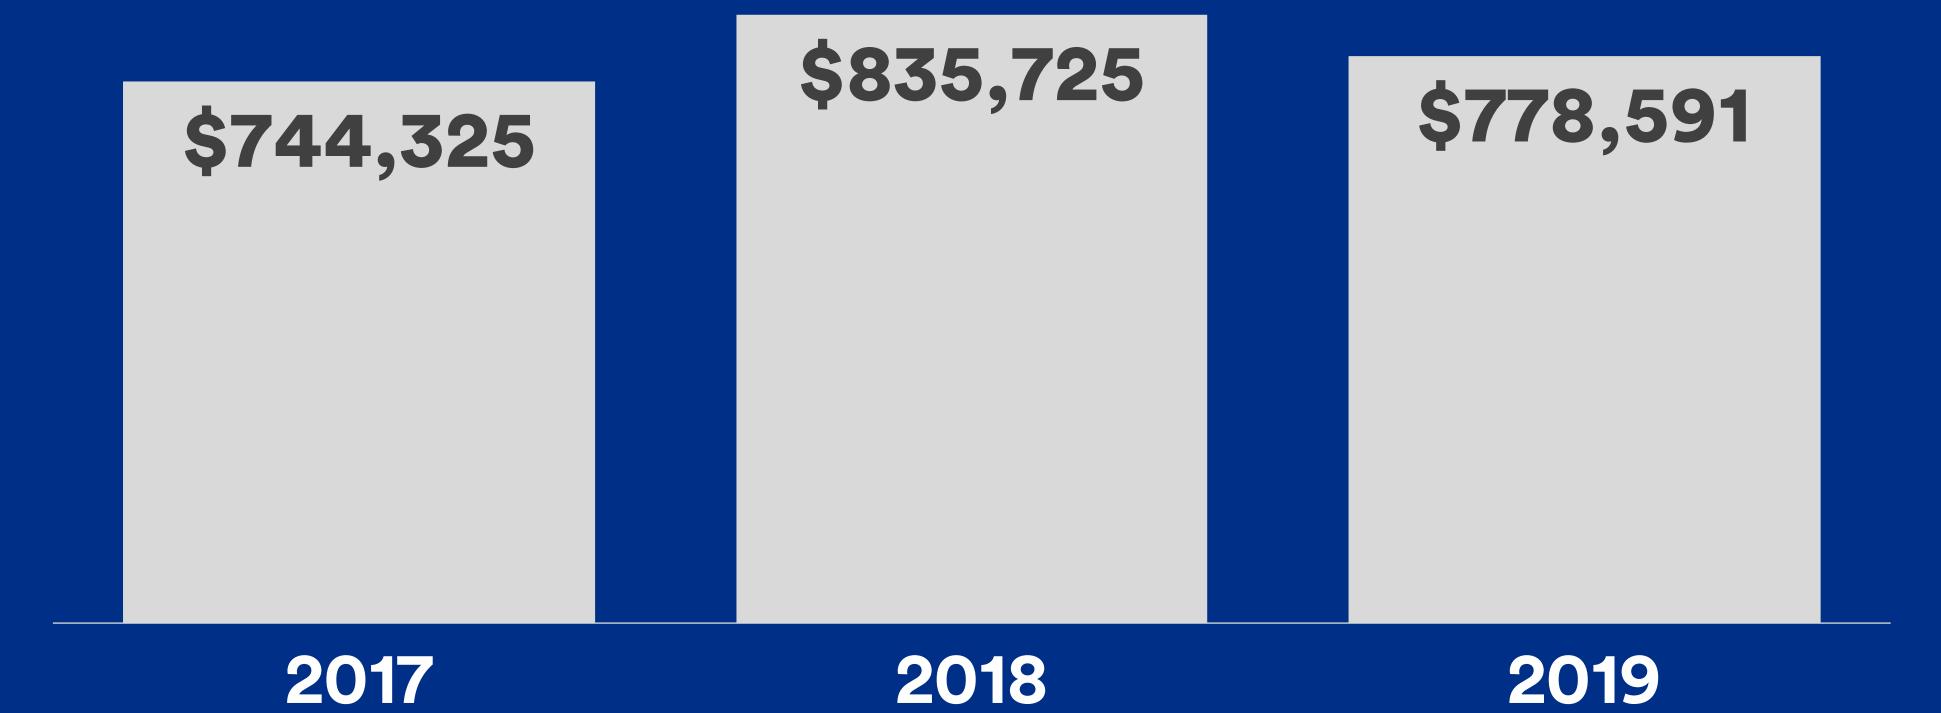

| 12236  | 10770  | 8603    | -20.1 |
| M.O.I.             | 9.8     | 7.8     | 7.4     | 7.8     | 5.6     | 7.2    | 5.6    | 6.0    | 5.8    | 4.3    | 4.3    | 4.3     | -1.0  |
| Benchmark<br>Price | \$1.02M | \$1.02M | \$1.01M | \$1.01M | \$1.01M | \$999K | \$995K | \$993K | \$991K | \$993K | \$994K | \$1.00M | +0.7  |

#### Total Sales and Benchmark Price

Year Over Year | December 2019



### Months of Inventory

Year Over Year | December 2019



#### Five Year Historical

Total Sales | Year Over Year



### Five Year Historical

Benchmark Price | Year Over Year



Total Sales | Year Over Year

DETACHED



Total Sales | Year Over Year

TOWNHOUSE



Total Sales | Year Over Year

APARTMENT



Benchmark Price | Year Over Year

DETACHED



Benchmark Price | Year Over Year

TOWNHOUSE



Benchmark Price | Year Over Year

APARTMENT