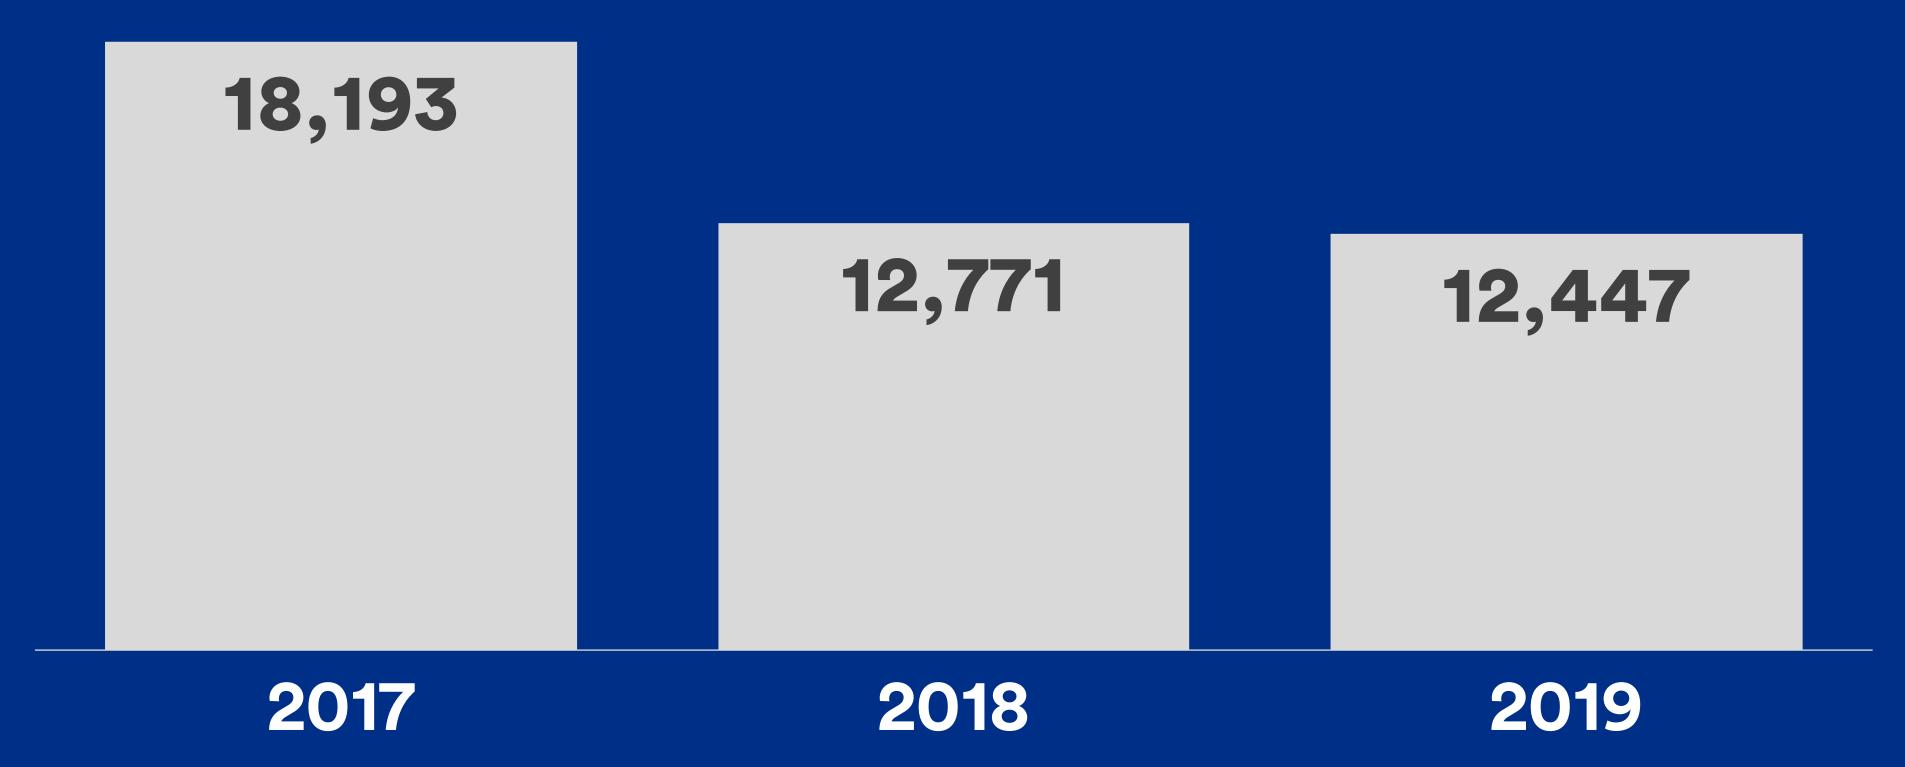

stings | 10808   | 11590   | 12774   | 14357   | 14685   | 14968  | 14240  | 13396  | 13439  | 12236  | 10770  | 8603    | -20.1 |
| M.O.I.             | 9.8     | 7.8     | 7.4     | 7.8     | 5.6     | 7.2    | 5.6    | 6.0    | 5.8    | 4.3    | 4.3    | 4.3     | -1.0  |
| Benchmark<br>Price | \$1.02M | \$1.02M | \$1.01M | \$1.01M | \$1.01M | \$999K | \$995K | \$993K | \$991K | \$993K | \$994K | \$1.00M | +0.7  |

#### Total Sales and Benchmark Price

Year Over Year | December 2019



### Months of Inventory

Year Over Year | December 2019



#### Five Year Historical

Total Sales | Year Over Year



### Five Year Historical

Benchmark Price | Year Over Year



Total Sales | Year Over Year

DETACHED



Total Sales | Year Over Year

TOWNHOUSE



Total Sales | Year Over Year

APARTMENT



Benchmark Price | Year Over Year

DETACHED



Benchmark Price | Year Over Year

TOWNHOUSE



Benchmark Price | Year Over Year

APARTMENT