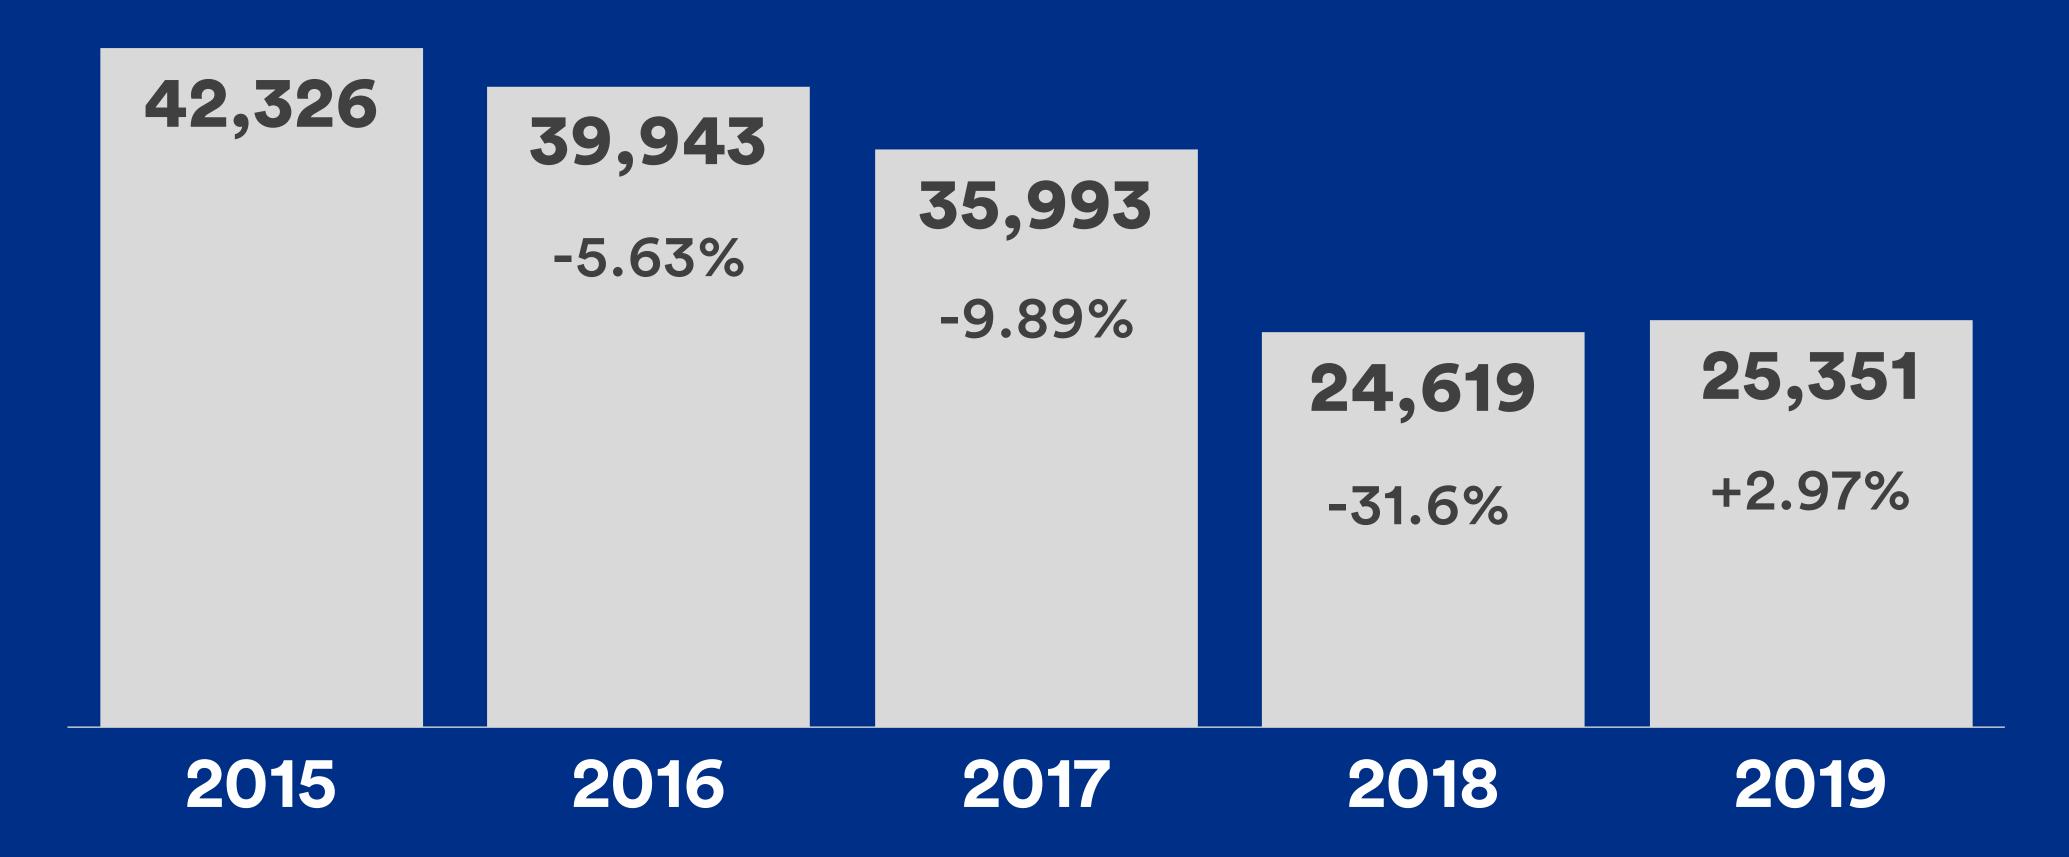

--|--------|---------|-------|
| Sales              | 1103    | 1484    | 1727    | 1829    | 2638    | 2077   | 2557   | 2231   | 2333   | 2858   | 2498   | 2016    | -19.3 |
| Active<br>Listings | 10808   | 11590   | 12774   | 14357   | 14685   | 14968  | 14240  | 13396  | 13439  | 12236  | 10770  | 8603    | -20.1 |
| M.O.I.             | 9.8     | 7.8     | 7.4     | 7.8     | 5.6     | 7.2    | 5.6    | 6.0    | 5.8    | 4.3    | 4.3    | 4.3     | -1.0  |
| Benchmark<br>Price | \$1.02M | \$1.02M | \$1.01M | \$1.01M | \$1.01M | \$999K | \$995K | \$993K | \$991K | \$993K | \$994K | \$1.00M | +0.7  |

#### Total Sales and Benchmark Price

Year Over Year | December 2019



### Months of Inventory

Year Over Year | December 2019



#### Five Year Historical

Total Sales | Year Over Year



### Five Year Historical

Benchmark Price | Year Over Year



Total Sales | Year Over Year

DETACHED



Total Sales | Year Over Year

TOWNHOUSE



Total Sales | Year Over Year

APARTMENT



Benchmark Price | Year Over Year

DETACHED



Benchmark Price | Year Over Year

TOWNHOUSE



Benchmark Price | Year Over Year

APARTMENT