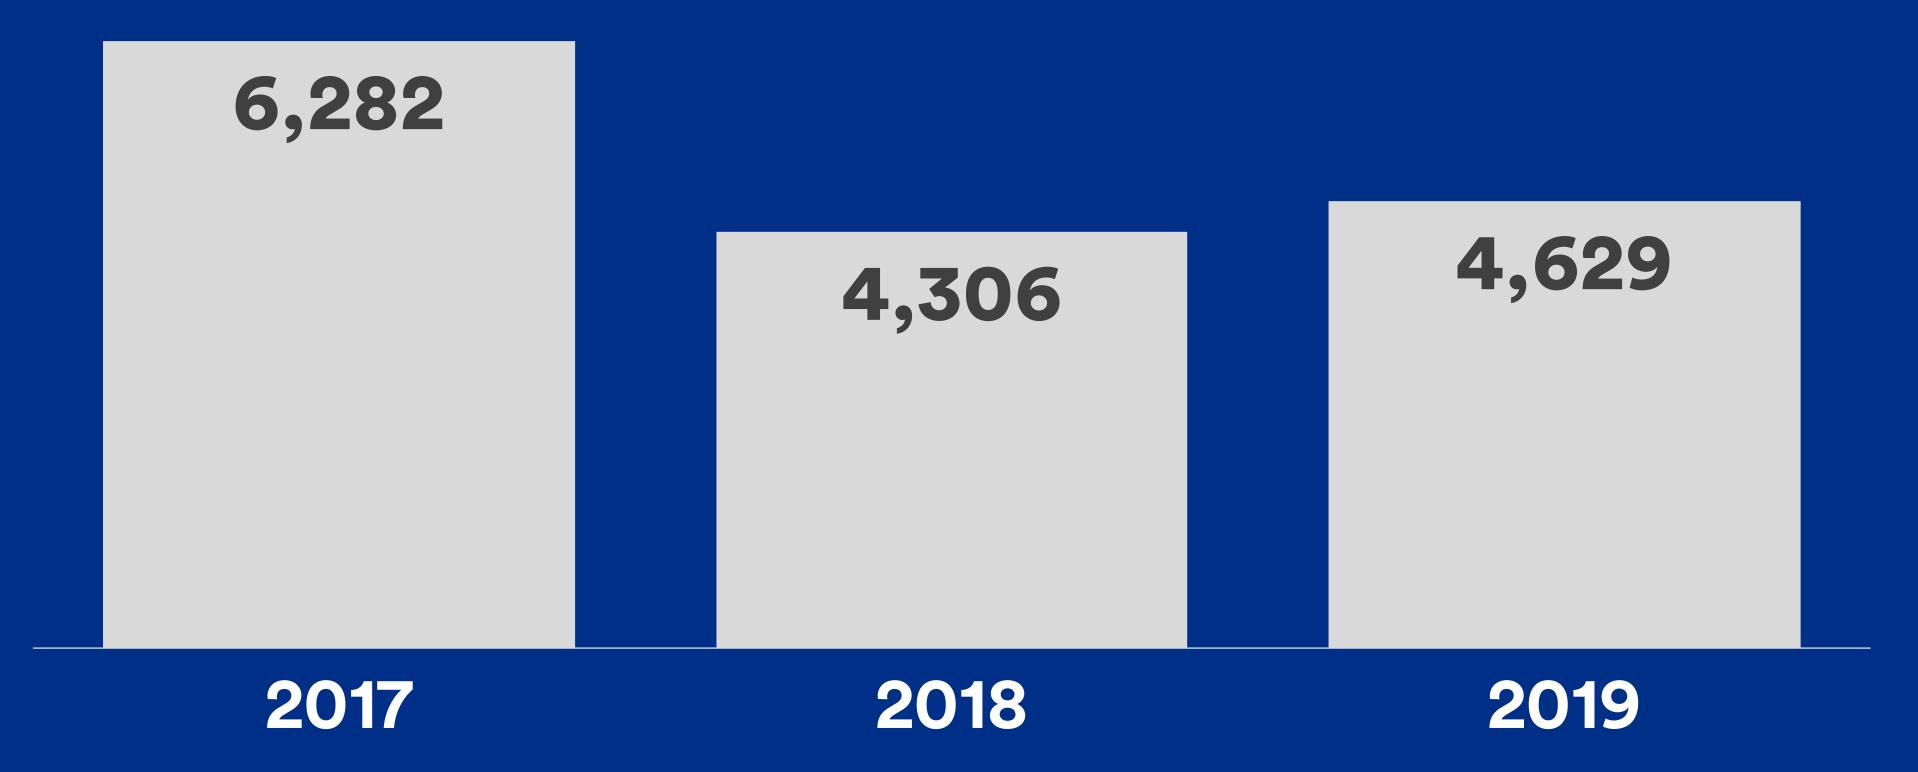

| 2498   | 2016    | -19.3 |
| Active<br>Listings | 10808   | 11590   | 12774   | 14357   | 14685   | 14968  | 14240  | 13396  | 13439  | 12236  | 10770  | 8603    | -20.1 |
| M.O.I.             | 9.8     | 7.8     | 7.4     | 7.8     | 5.6     | 7.2    | 5.6    | 6.0    | 5.8    | 4.3    | 4.3    | 4.3     | -1.0  |
| Benchmark<br>Price | \$1.02M | \$1.02M | \$1.01M | \$1.01M | \$1.01M | \$999K | \$995K | \$993K | \$991K | \$993K | \$994K | \$1.00M | +0.7  |

#### Total Sales and Benchmark Price

Year Over Year | December 2019



### Months of Inventory

Year Over Year | December 2019



#### Five Year Historical

Total Sales | Year Over Year



### Five Year Historical

Benchmark Price | Year Over Year



Total Sales | Year Over Year

DETACHED



Total Sales | Year Over Year

TOWNHOUSE



Total Sales | Year Over Year

APARTMENT



Benchmark Price | Year Over Year

DETACHED



Benchmark Price | Year Over Year

TOWNHOUSE



Benchmark Price | Year Over Year

APARTMENT