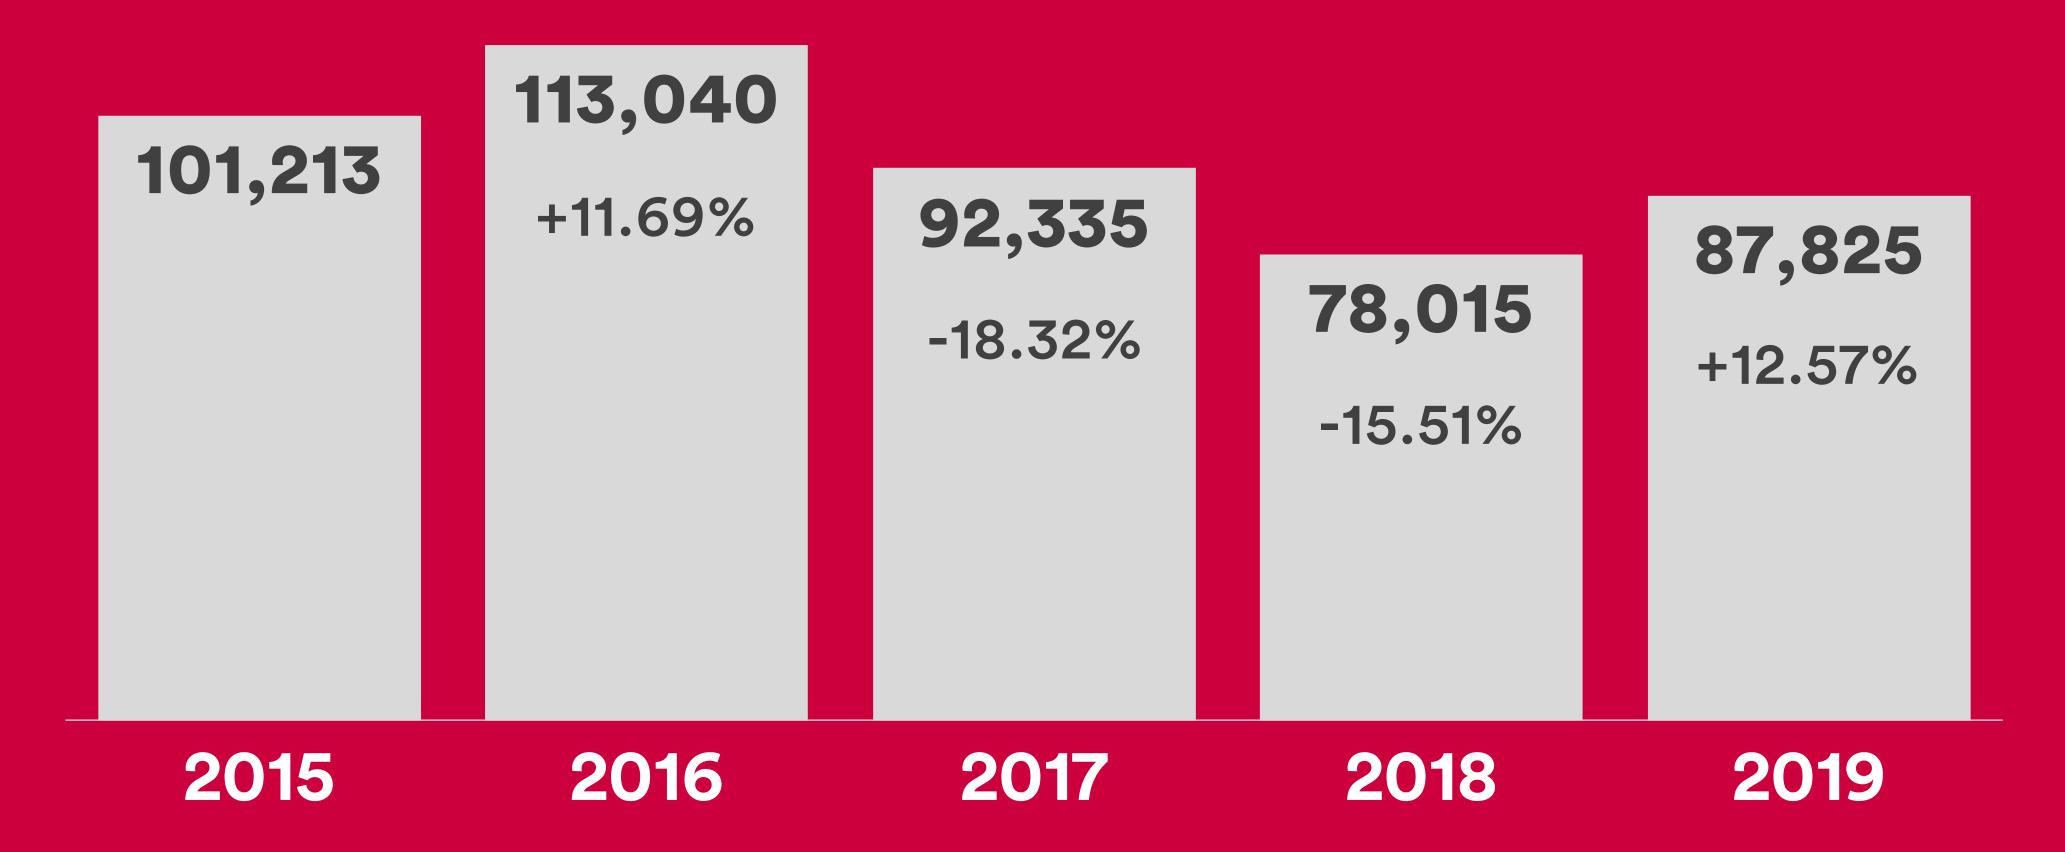

95   | 7711   | 7825   | 8491   | 7090   | 4399   | -38.0 |
| Active<br>Listings | 11962  | 13284  | 15576  | 18037  | 20017  | 19655  | 17938  | 15870  | 17254  | 15375  | 11958  | 7406   | -38.1 |
| M.O.I.             | 3.0    | 2.6    | 2.2    | 2.0    | 2.0    | 2.2    | 2.1    | 2.1    | 2.2    | 1.8    | 1.7    | 1.7    | -0.2  |
| Average<br>Price   | \$748K | \$780K | \$788K | \$820K | \$839K | \$833K | \$807K | \$793K | \$843K | \$852K | \$844K | \$838K | -0.7  |
| DOM                | 33     | 25     | 21     | 19     | 19     | 21     | 23     | 25     | 23     | 23     | 24     | 29     | +20.8 |

#### Total Sales and Avg Price

Year Over Year | December 2019



#### Months of Inventory

Year Over Year | December 2019



#### Five Year Historical

Total Sales | Year Over Year



#### Five Year Historical

Average Price | Year Over Year



Total Sales | Year Over Year

DETACHED



Total Sales | Year Over Year

SEMI-DETACHED



Total Sales | Year Over Year

#### CONDO TOWNHOUSE



Total Sales | Year Over Year

#### CONDO APARTMENT



Average Price | Year Over Year

DETACHED



Average Price | Year Over Year

SEMI-DETACHED



Average Price | Year Over Year

#### CONDO TOWNHOUSE



Average Price | Year Over Year

#### CONDO APARTMENT