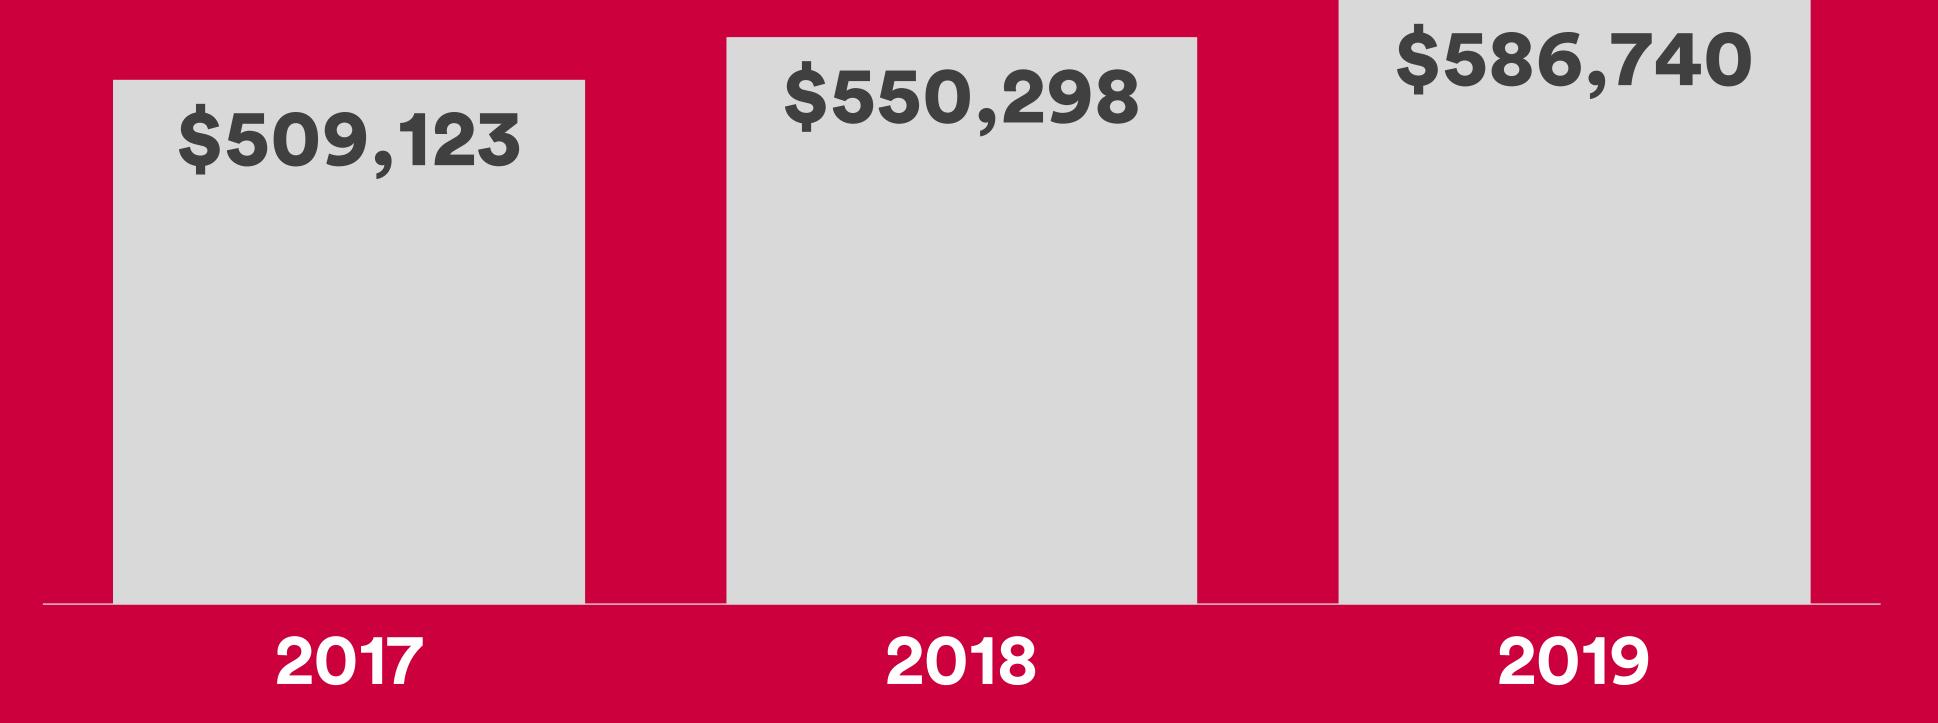

#### CONDO APARTMENT

Average Price | Year Over Year

DETACHED

Average Price | Year Over Year

SEMI-DETACHED

Average Price | Year Over Year