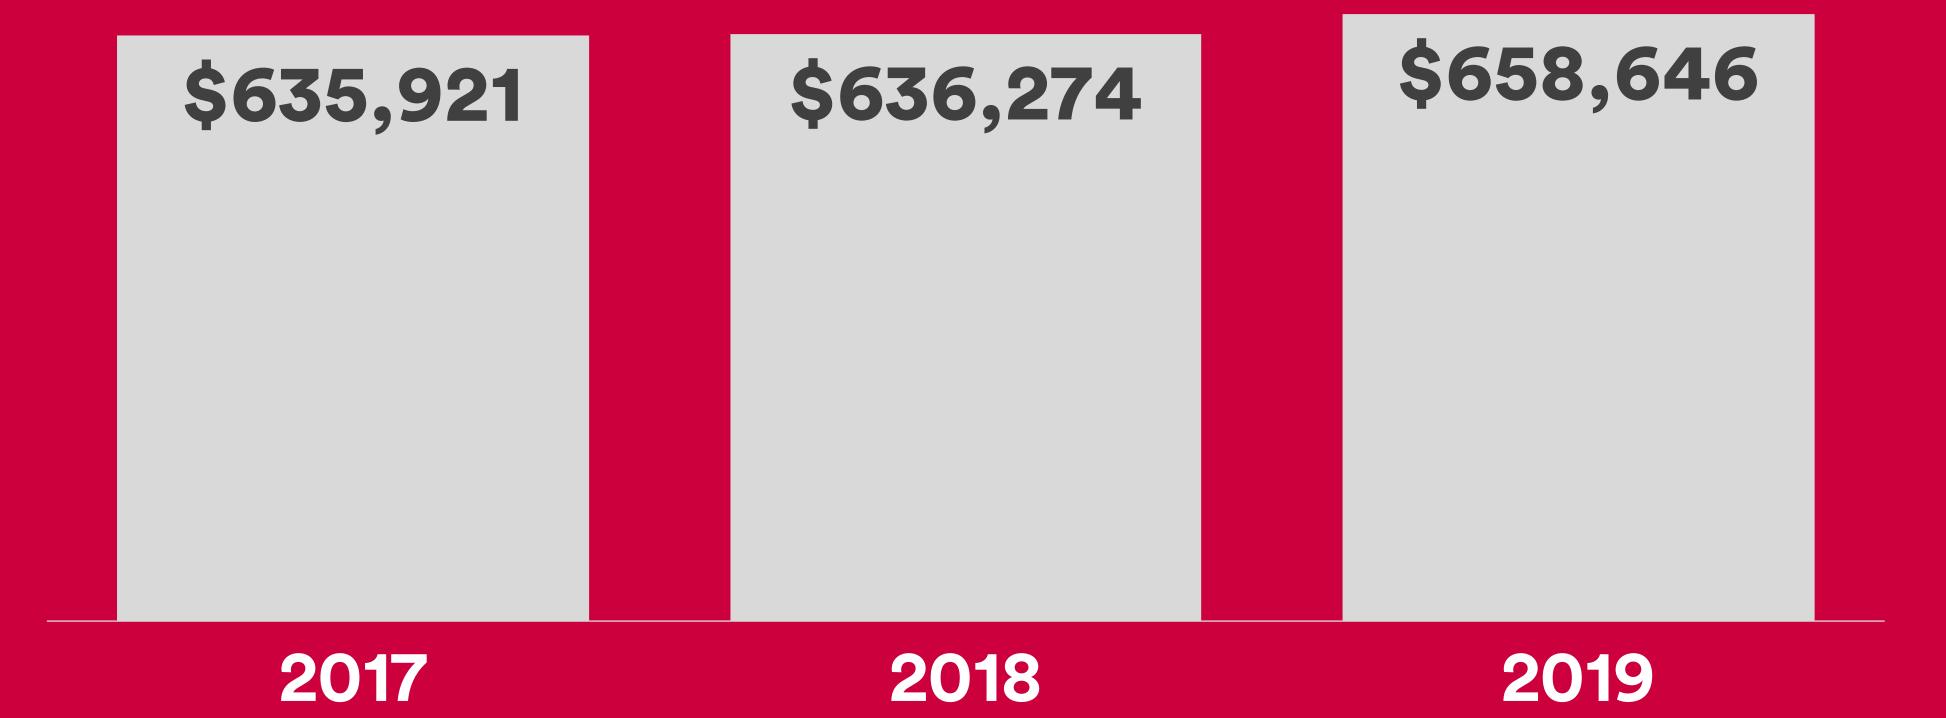

$833K | \$807K | \$793K | \$843K | \$852K | \$844K | \$838K | -0.7  |
| DOM                | 33     | 25     | 21     | 19     | 19     | 21     | 23     | 25     | 23     | 23     | 24     | 29     | +20.8 |

#### Total Sales and Avg Price

Year Over Year | December 2019



#### Months of Inventory

Year Over Year | December 2019



#### Five Year Historical

Total Sales | Year Over Year



#### Five Year Historical

Average Price | Year Over Year



Total Sales | Year Over Year

DETACHED



Total Sales | Year Over Year

SEMI-DETACHED



Total Sales | Year Over Year

#### CONDO TOWNHOUSE



Total Sales | Year Over Year

#### CONDO APARTMENT



Average Price | Year Over Year

DETACHED



Average Price | Year Over Year

SEMI-DETACHED



Average Price | Year Over Year

#### CONDO TOWNHOUSE



Average Price | Year Over Year

#### CONDO APARTMENT