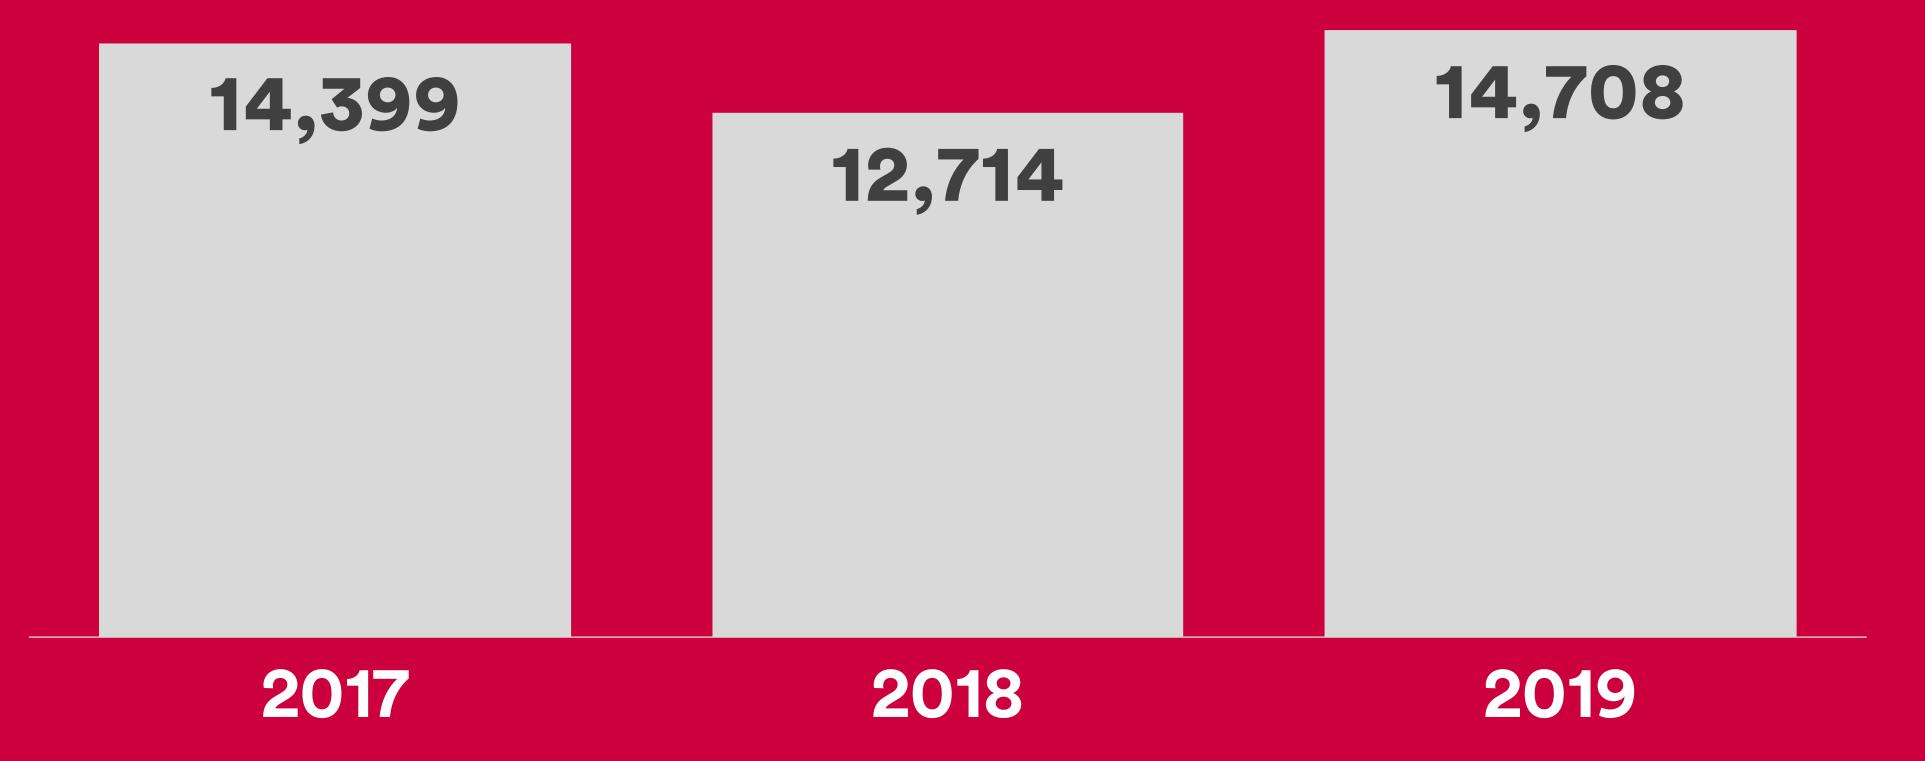

### Toronto Real Estate Board 2019

|                    | Jan    | Feb    | Mar    | Apr    | May    | Jun    | Jul    | Aug    | Sep    | Oct    | Nov    | Dec    | %     |
|--------------------|--------|--------|--------|--------|--------|--------|--------|--------|--------|--------|--------|--------|-------|
| Sales              | 4009   | 5025   | 7187   | 9042   | 9989   | 8860   | 8595   | 7711   | 7825   | 8491   | 7090   | 4399   | -38.0 |
| Active<br>Listings | 11962  | 13284  | 15576  | 18037  | 20017  | 19655  | 17938  | 15870  | 17254  | 15375  | 11958  | 7406   | -38.1 |
| M.O.I.             | 3.0    | 2.6    | 2.2    | 2.0    | 2.0    | 2.2    | 2.1    | 2.1    | 2.2    | 1.8    | 1.7    | 1.7    | -0.2  |
| Average<br>Price   | \$748K | \$780K | \$788K | \$820K | \$839K | \$833K | \$807K | \$793K | \$843K | \$852K | \$844K | \$838K | -0.7  |
| DOM                | 33     | 25     | 21     | 19     | 19     | 21     | 23     | 25     | 23     | 23     | 24     | 29     | +20.8 |