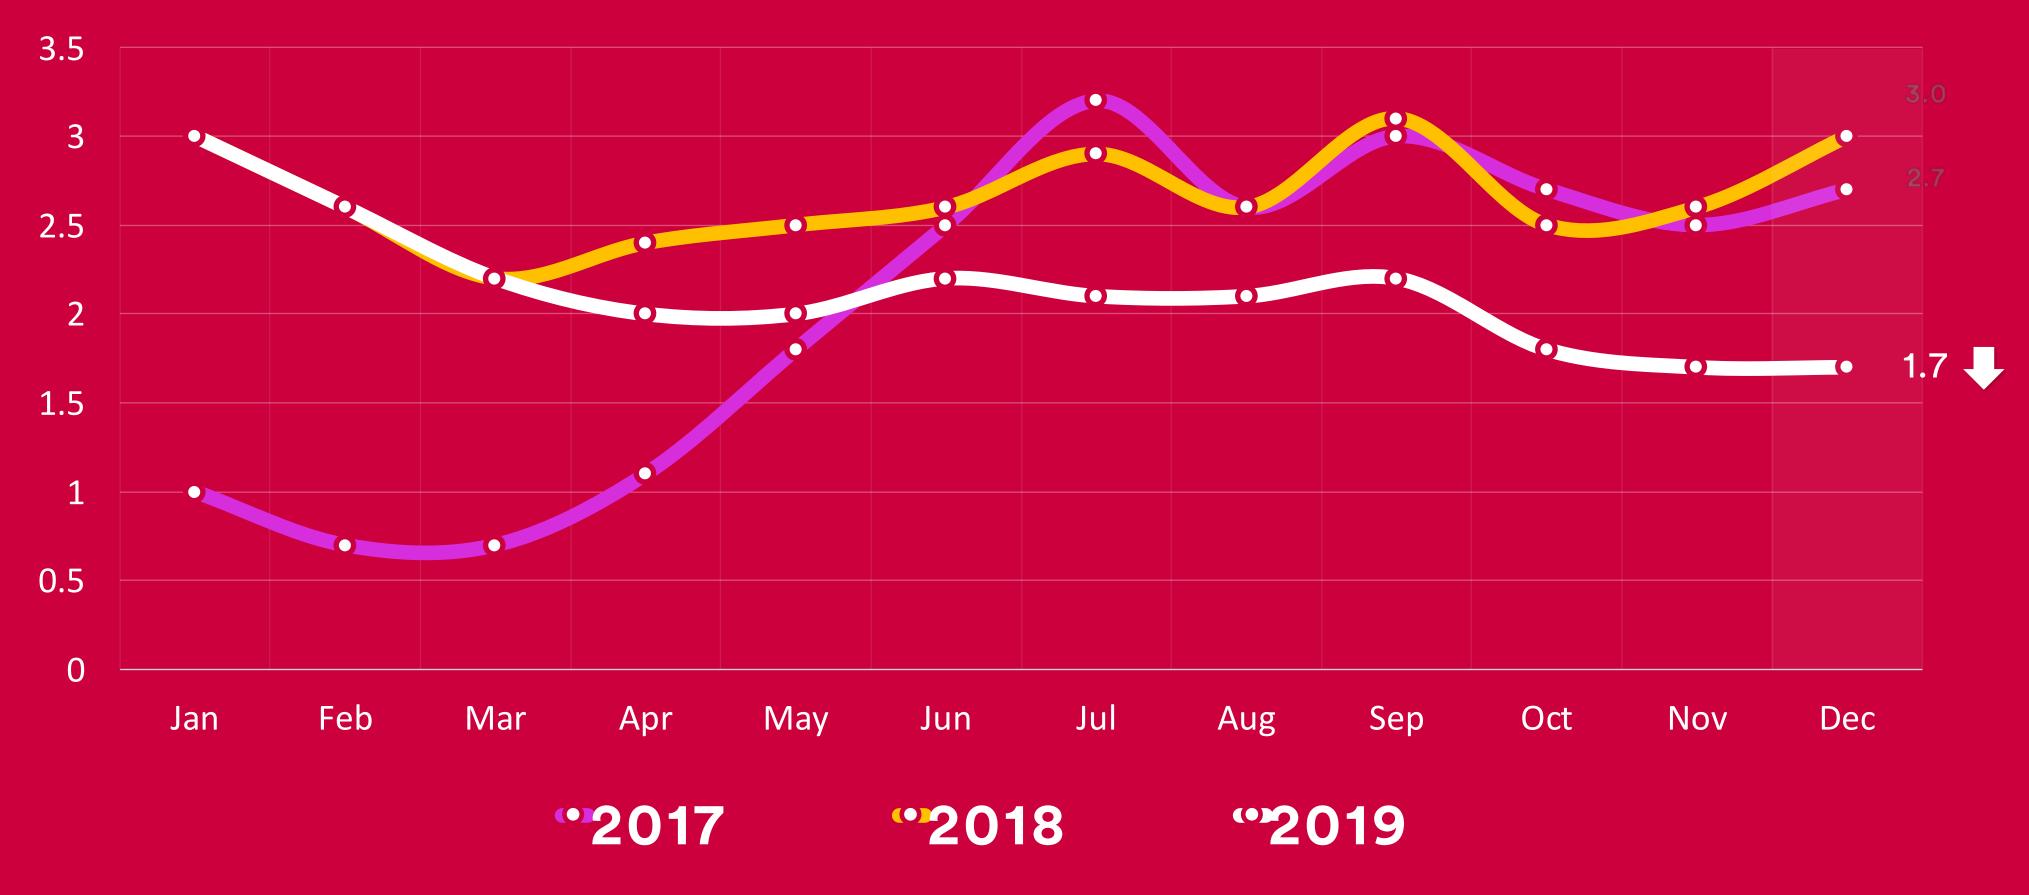

| 4009   | 5025   | 7187   | 9042   | 9989   | 8860   | 8595   | 7711   | 7825   | 8491   | 7090   | 4399   | -38.0 |
| Active<br>Listings | 11962  | 13284  | 15576  | 18037  | 20017  | 19655  | 17938  | 15870  | 17254  | 15375  | 11958  | 7406   | -38.1 |
| M.O.I.             | 3.0    | 2.6    | 2.2    | 2.0    | 2.0    | 2.2    | 2.1    | 2.1    | 2.2    | 1.8    | 1.7    | 1.7    | -0.2  |
| Average<br>Price   | \$748K | \$780K | \$788K | \$820K | \$839K | \$833K | \$807K | \$793K | \$843K | \$852K | \$844K | \$838K | -0.7  |
| DOM                | 33     | 25     | 21     | 19     | 19     | 21     | 23     | 25     | 23     | 23     | 24     | 29     | +20.8 |

#### Total Sales and Avg Price

Year Over Year | December 2019



#### Months of Inventory

Year Over Year | December 2019



#### Five Year Historical

Total Sales | Year Over Year



#### Five Year Historical

Average Price | Year Over Year



Total Sales | Year Over Year

DETACHED



Total Sales | Year Over Year

SEMI-DETACHED



Total Sales | Year Over Year

#### CONDO TOWNHOUSE



Total Sales | Year Over Year

#### CONDO APARTMENT



Average Price | Year Over Year

DETACHED



Average Price | Year Over Year

SEMI-DETACHED



Average Price | Year Over Year

#### CONDO TOWNHOUSE



Average Price | Year Over Year

#### CONDO APARTMENT