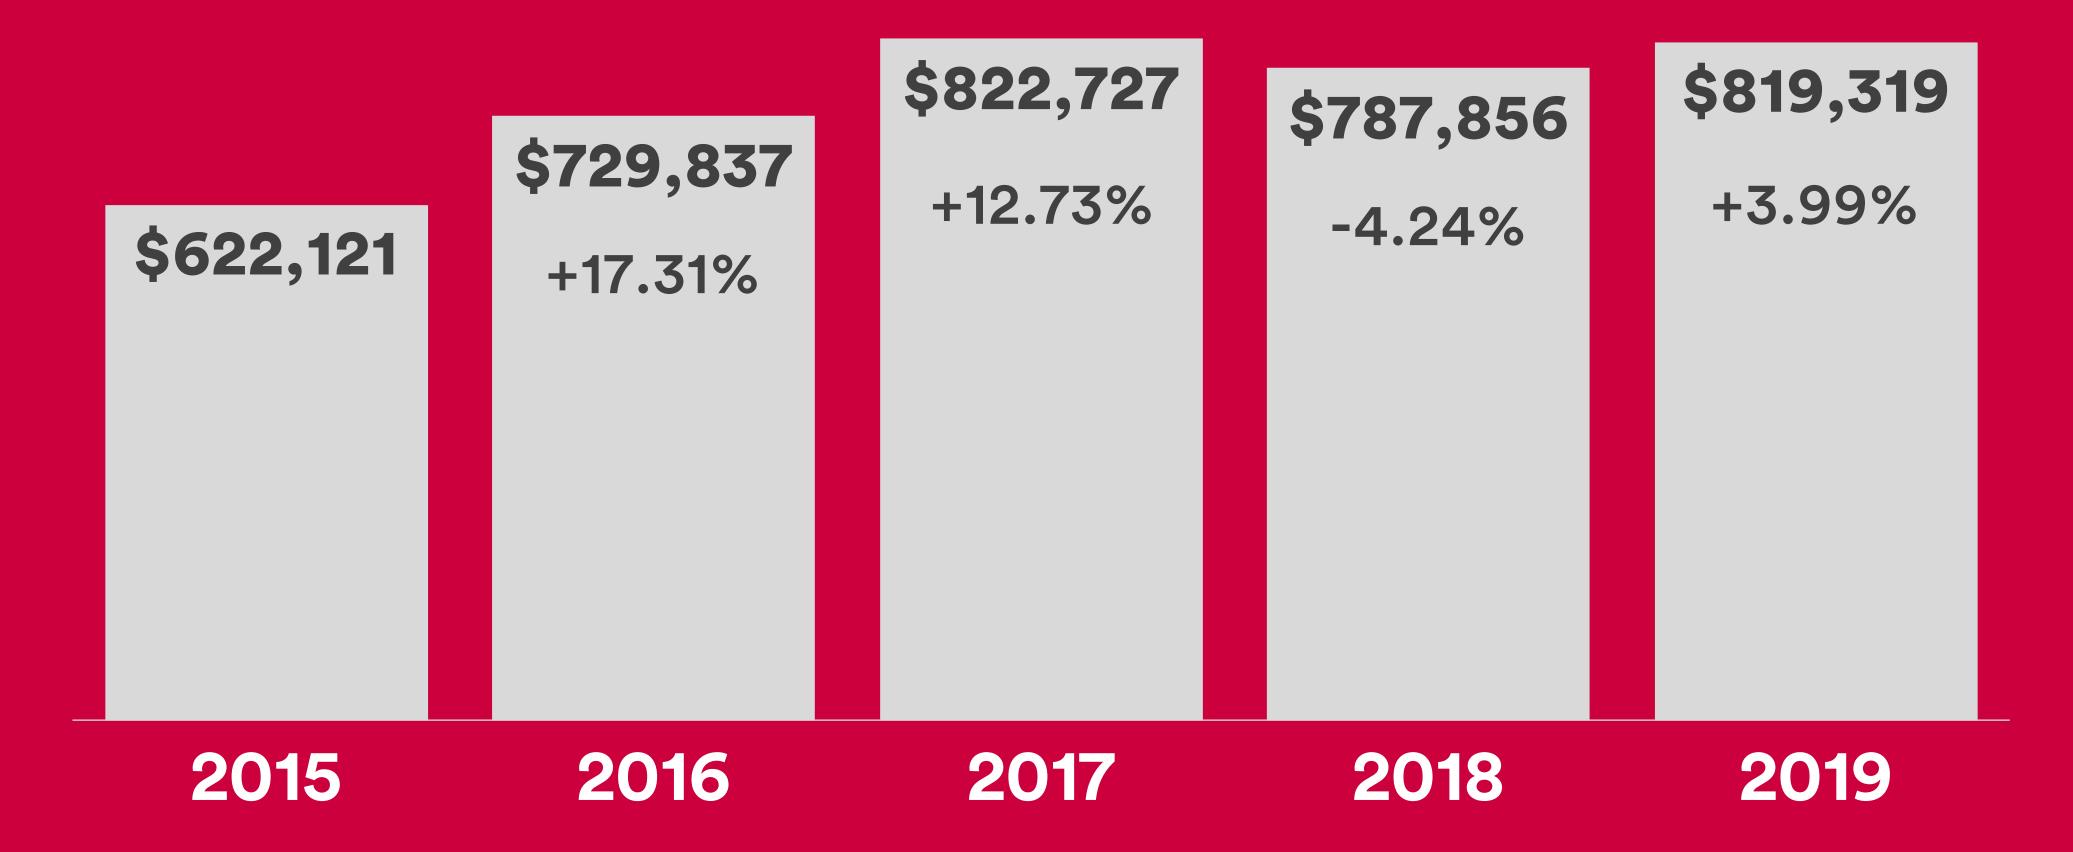

#### Five Year Historical

Average Price | Year Over Year

Total Sales | Year Over Year

DETACHED

Total Sales | Year Over Year

SEMI-DETACHED

Total Sales | Year Over Year