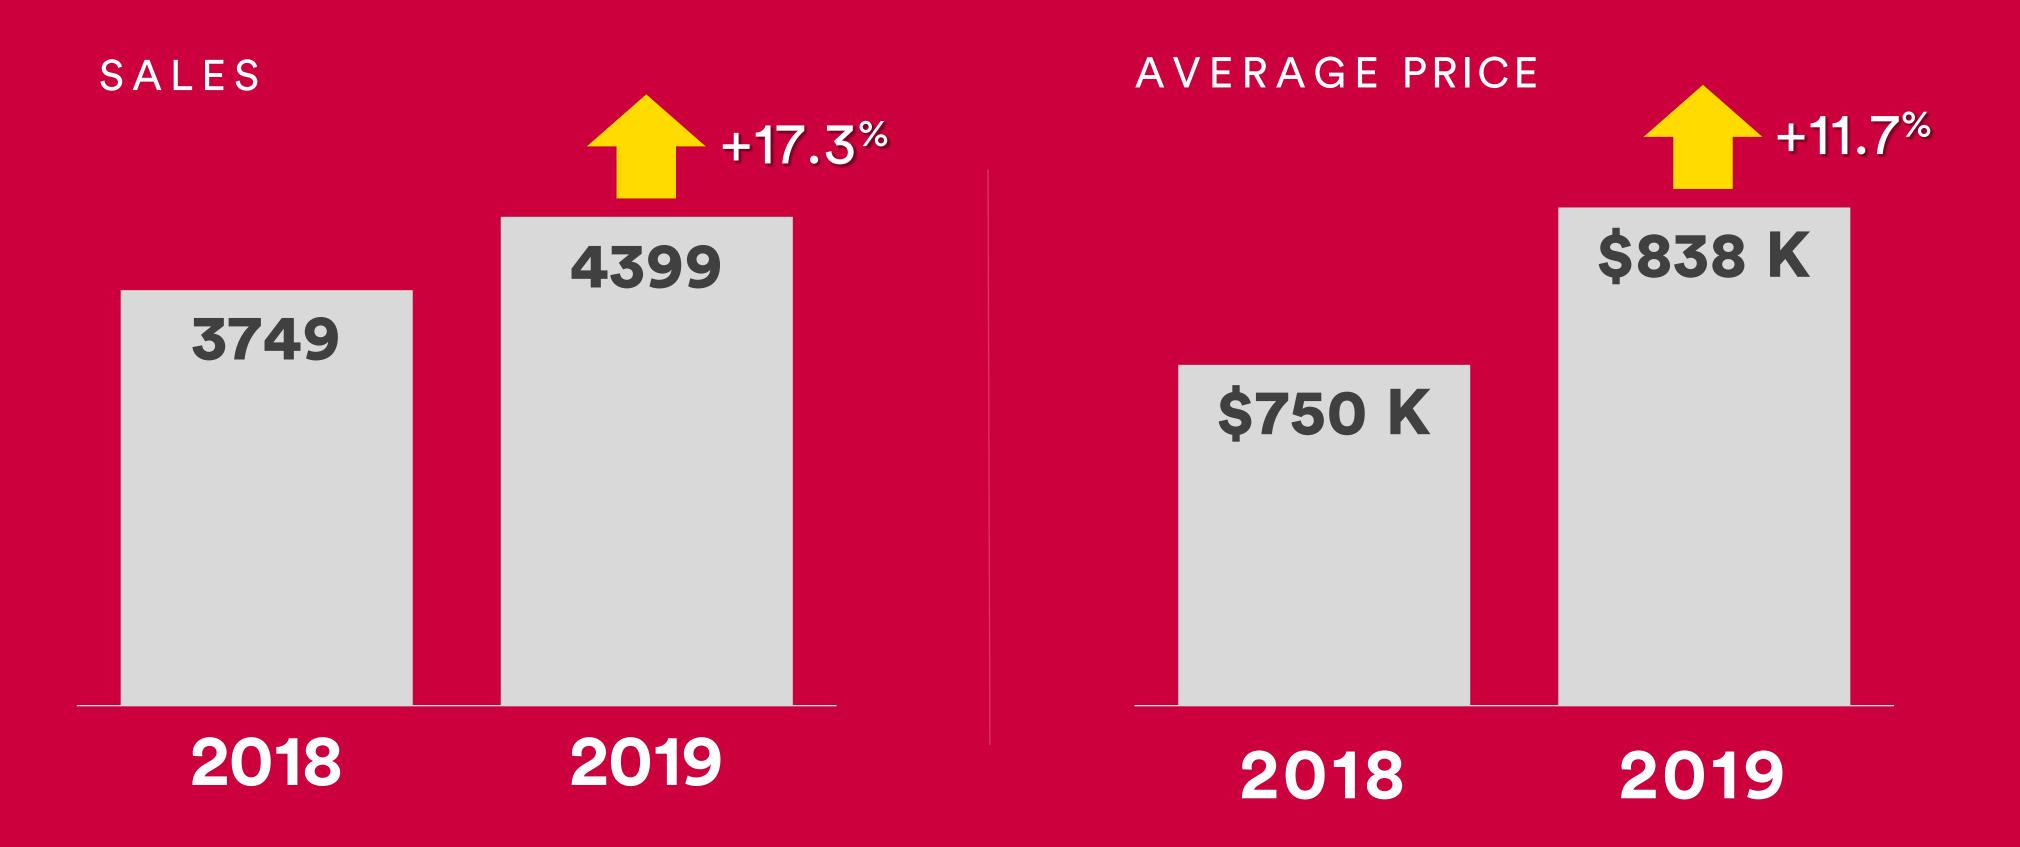

---|--------|--------|--------|-------|
| Sales              | 4009   | 5025   | 7187   | 9042   | 9989   | 8860   | 8595   | 7711   | 7825   | 8491   | 7090   | 4399   | -38.0 |
| Active<br>Listings | 11962  | 13284  | 15576  | 18037  | 20017  | 19655  | 17938  | 15870  | 17254  | 15375  | 11958  | 7406   | -38.1 |
| M.O.I.             | 3.0    | 2.6    | 2.2    | 2.0    | 2.0    | 2.2    | 2.1    | 2.1    | 2.2    | 1.8    | 1.7    | 1.7    | -0.2  |
| Average<br>Price   | \$748K | \$780K | \$788K | \$820K | \$839K | \$833K | \$807K | \$793K | \$843K | \$852K | \$844K | \$838K | -0.7  |
| DOM                | 33     | 25     | 21     | 19     | 19     | 21     | 23     | 25     | 23     | 23     | 24     | 29     | +20.8 |

#### Total Sales and Avg Price

Year Over Year | December 2019



#### Months of Inventory

Year Over Year | December 2019



#### Five Year Historical

Total Sales | Year Over Year



#### Five Year Historical

Average Price | Year Over Year



Total Sales | Year Over Year

DETACHED



Total Sales | Year Over Year

SEMI-DETACHED



Total Sales | Year Over Year

#### CONDO TOWNHOUSE



Total Sales | Year Over Year

#### CONDO APARTMENT



Average Price | Year Over Year

DETACHED



Average Price | Year Over Year

SEMI-DETACHED



Average Price | Year Over Year

#### CONDO TOWNHOUSE



Average Price | Year Over Year

#### CONDO APARTMENT