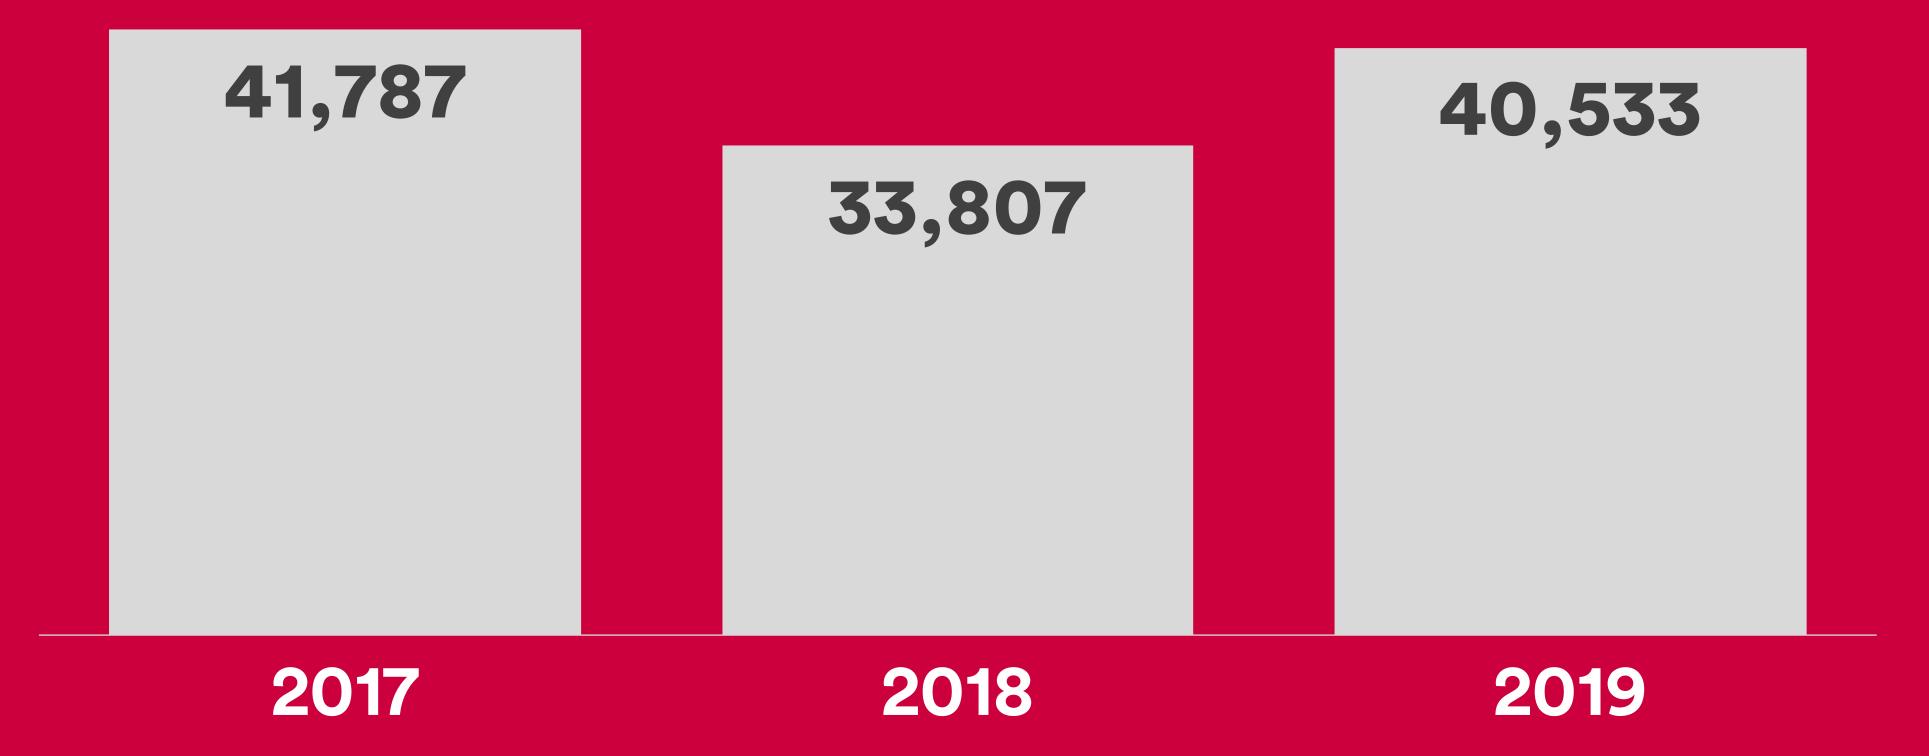

576  | 18037  | 20017  | 19655  | 17938  | 15870  | 17254  | 15375  | 11958  | 7406   | -38.1 |
| M.O.I.             | 3.0    | 2.6    | 2.2    | 2.0    | 2.0    | 2.2    | 2.1    | 2.1    | 2.2    | 1.8    | 1.7    | 1.7    | -0.2  |
| Average<br>Price   | \$748K | \$780K | \$788K | \$820K | \$839K | \$833K | \$807K | \$793K | \$843K | \$852K | \$844K | \$838K | -0.7  |
| DOM                | 33     | 25     | 21     | 19     | 19     | 21     | 23     | 25     | 23     | 23     | 24     | 29     | +20.8 |

#### Total Sales and Avg Price

Year Over Year | December 2019



#### Months of Inventory

Year Over Year | December 2019



#### Five Year Historical

Total Sales | Year Over Year



#### Five Year Historical

Average Price | Year Over Year



Total Sales | Year Over Year

DETACHED



Total Sales | Year Over Year

SEMI-DETACHED



Total Sales | Year Over Year

#### CONDO TOWNHOUSE



Total Sales | Year Over Year

#### CONDO APARTMENT



Average Price | Year Over Year

DETACHED



Average Price | Year Over Year

SEMI-DETACHED



Average Price | Year Over Year

#### CONDO TOWNHOUSE



Average Price | Year Over Year

#### CONDO APARTMENT