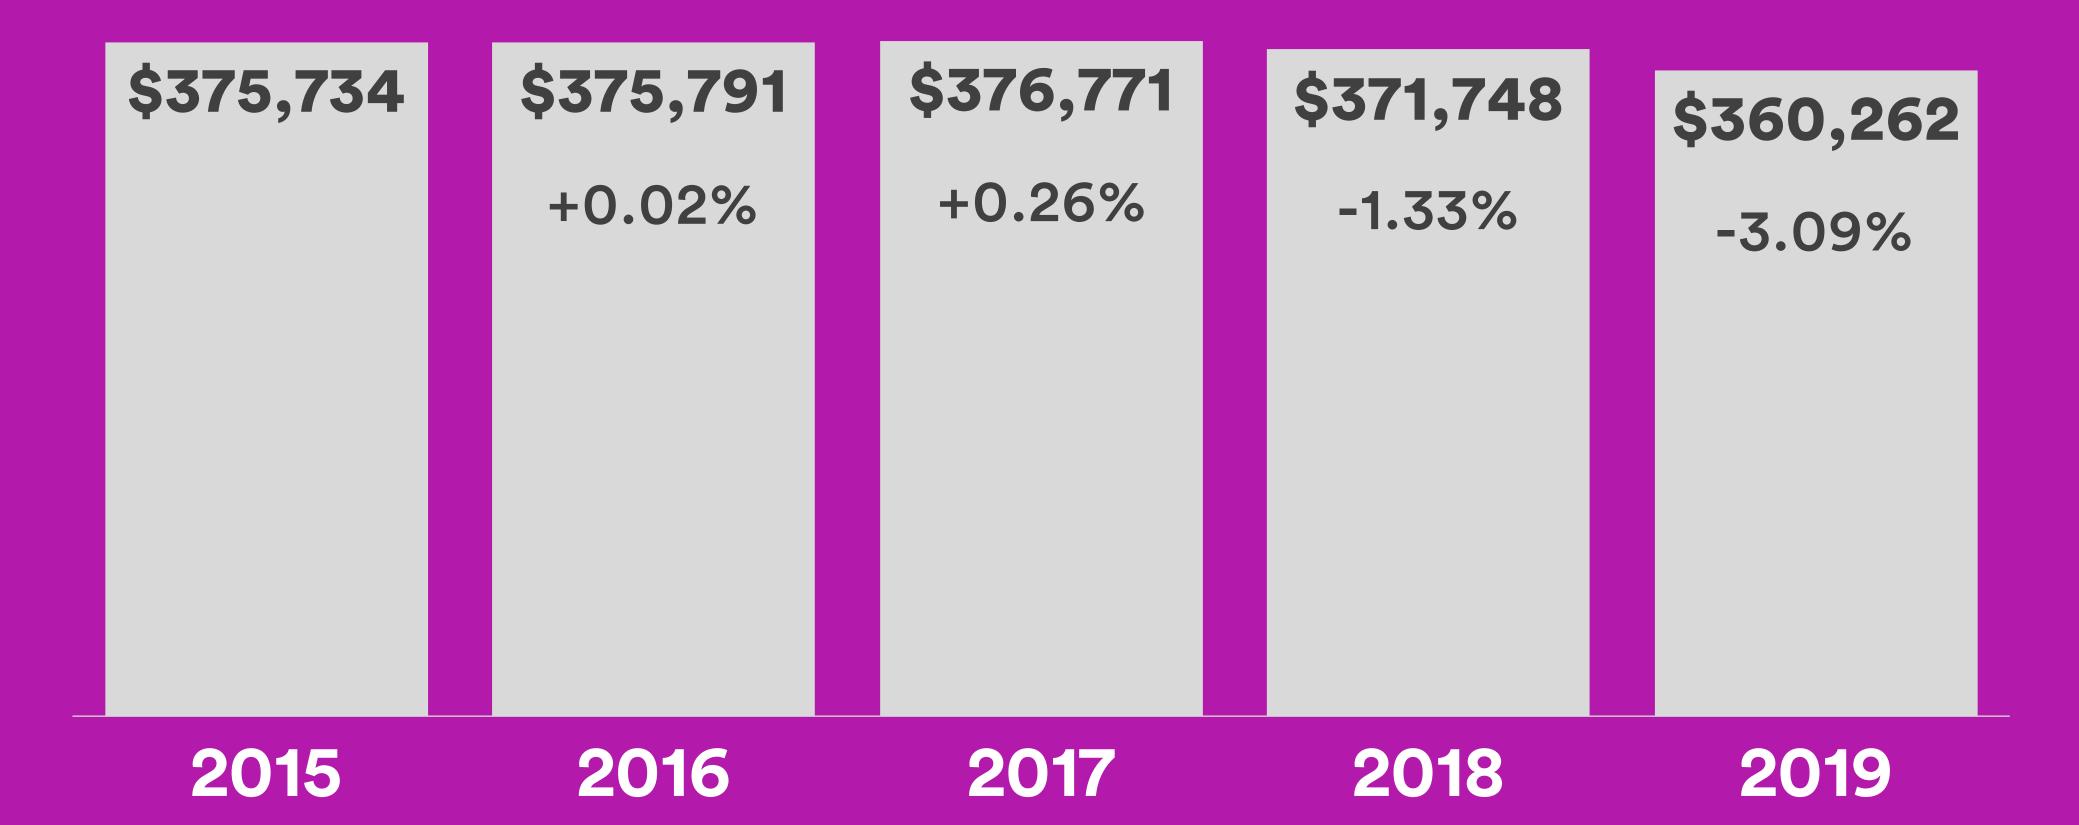

#### Five Year Historical

Average Price | Year Over Year

Total Sales | Year Over Year

DETACHED

Total Sales | Year Over Year

CONDO

Total Sales | Year Over Year

DUPLEX/ROW