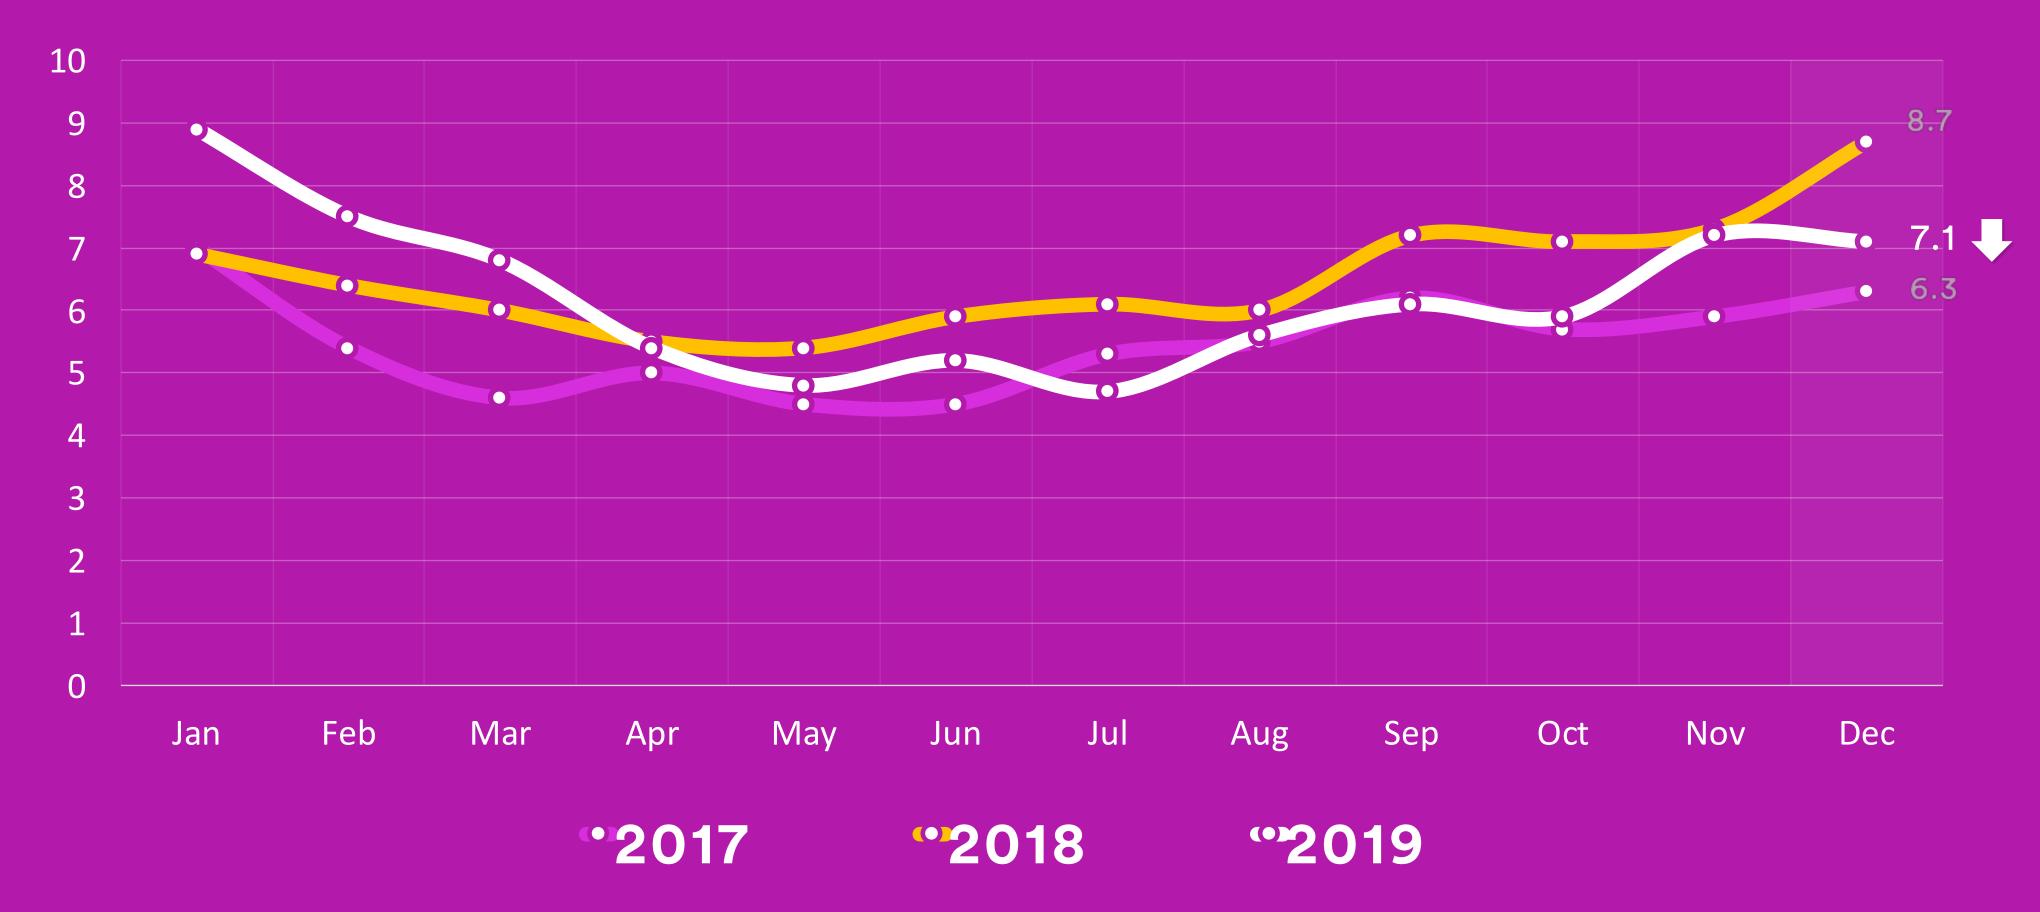

#### REALTORS® Association of Edmonton 2019

|                    | Jan    | Feb    | Mar    | Apr    | May    | Jun    | Jul    | Aug    | Sep    | Oct    | Nov    | Dec    | %     |
|--------------------|--------|--------|--------|--------|--------|--------|--------|--------|--------|--------|--------|--------|-------|
| Sales              | 799    | 986    | 1223   | 1684   | 1981   | 1811   | 1921   | 1571   | 1387   | 1334   | 1101   | 845    | -23.3 |
| Active<br>Listings | 7092   | 7422   | 8287   | 9015   | 9541   | 9428   | 9093   | 8818   | 8514   | 7926   | 7923   | 5961   | -24.8 |
| M.O.I.             | 8.9    | 7.5    | 6.8    | 5.4    | 4.8    | 5.2    | 4.7    | 5.6    | 6.1    | 5.9    | 7.2    | 7.1    | -2.0  |
| Average<br>Price   | \$339K | \$355K | \$357K | \$365K | \$369K | \$366K | \$366K | \$367K | \$352K | \$354K | \$354K | \$354K | -0.1  |
| DOM                | 84     | 73     | 66     | 60     | 60     | 59     | 62     | 62     | 63     | 65     | 69     | 69     | -     |

### Months of Inventory

Year Over Year | December 2019