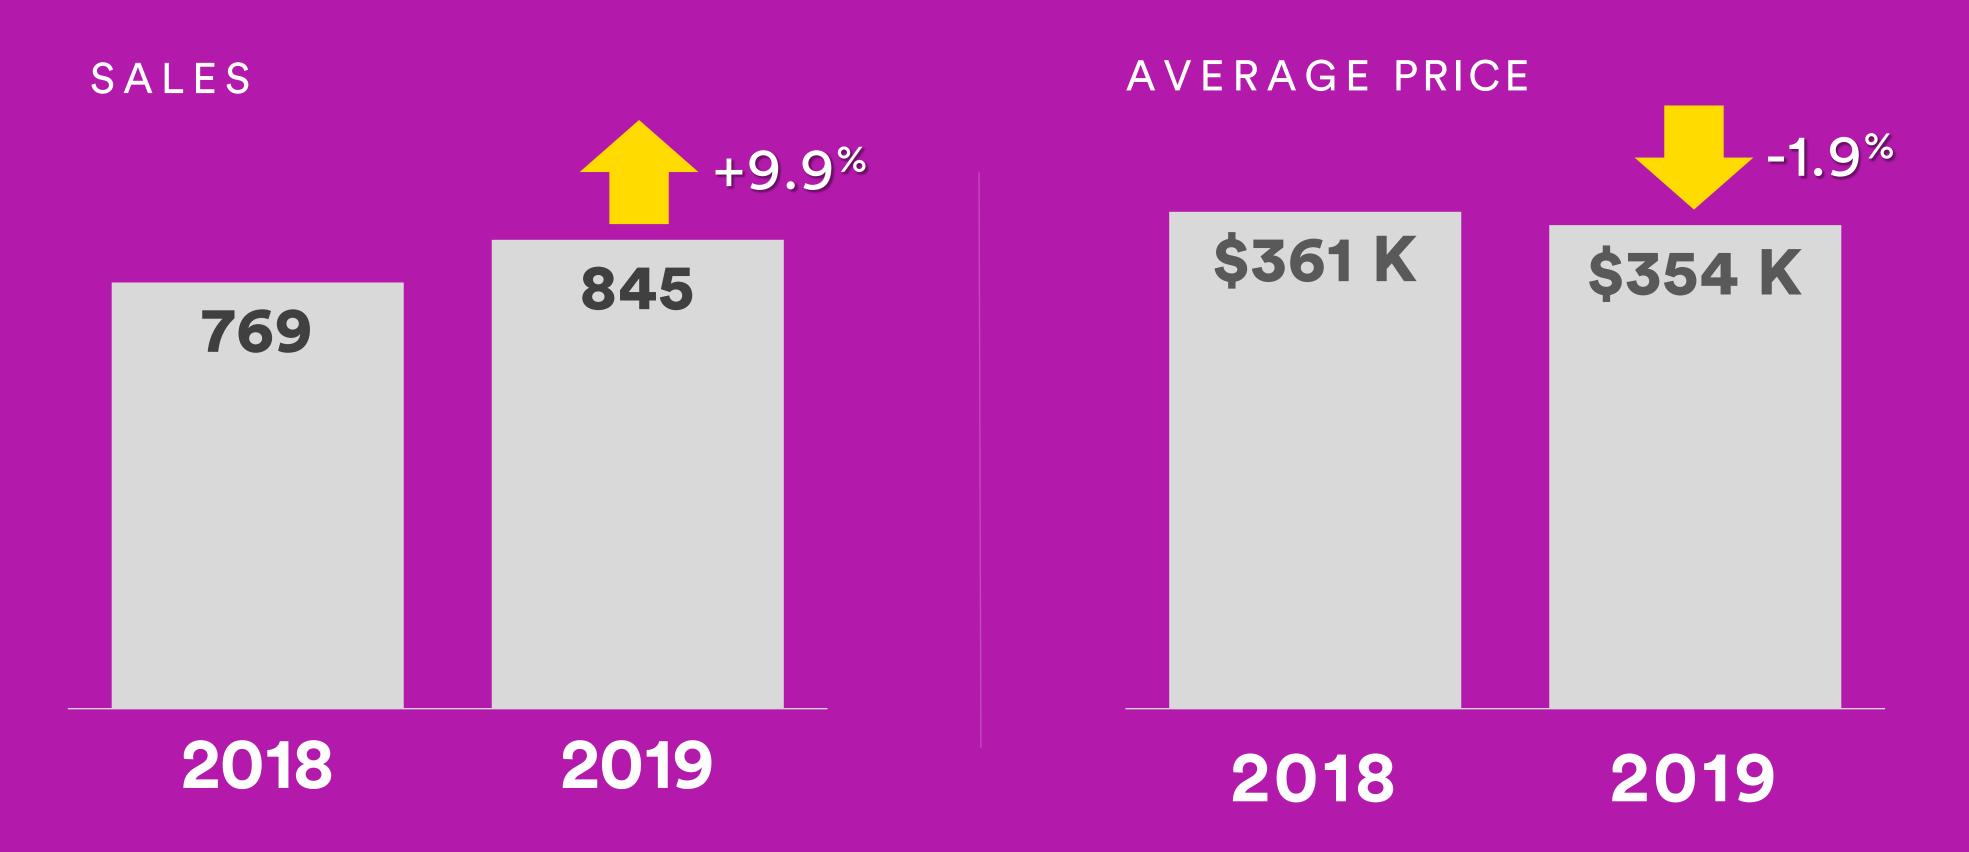

#### REALTORS® Association of Edmonton 2019

|                    | Jan    | Feb    | Mar    | Apr    | May    | Jun    | Jul    | Aug    | Sep    | Oct    | Nov    | Dec    | %     |
|--------------------|--------|--------|--------|--------|--------|--------|--------|--------|--------|--------|--------|--------|-------|
| Sales              | 799    | 986    | 1223   | 1684   | 1981   | 1811   | 1921   | 1571   | 1387   | 1334   | 1101   | 845    | -23.3 |
| Active<br>Listings | 7092   | 7422   | 8287   | 9015   | 9541   | 9428   | 9093   | 8818   | 8514   | 7926   | 7923   | 5961   | -24.8 |
| M.O.I.             | 8.9    | 7.5    | 6.8    | 5.4    | 4.8    | 5.2    | 4.7    | 5.6    | 6.1    | 5.9    | 7.2    | 7.1    | -2.0  |
| Average<br>Price   | \$339K | \$355K | \$357K | \$365K | \$369K | \$366K | \$366K | \$367K | \$352K | \$354K | \$354K | \$354K | -0.1  |
| DOM                | 84     | 73     | 66     | 60     | 60     | 59     | 62     | 62     | 63     | 65     | 69     | 69     | -     |

### Total Sales and Avg Price

Year Over Year | December 2019