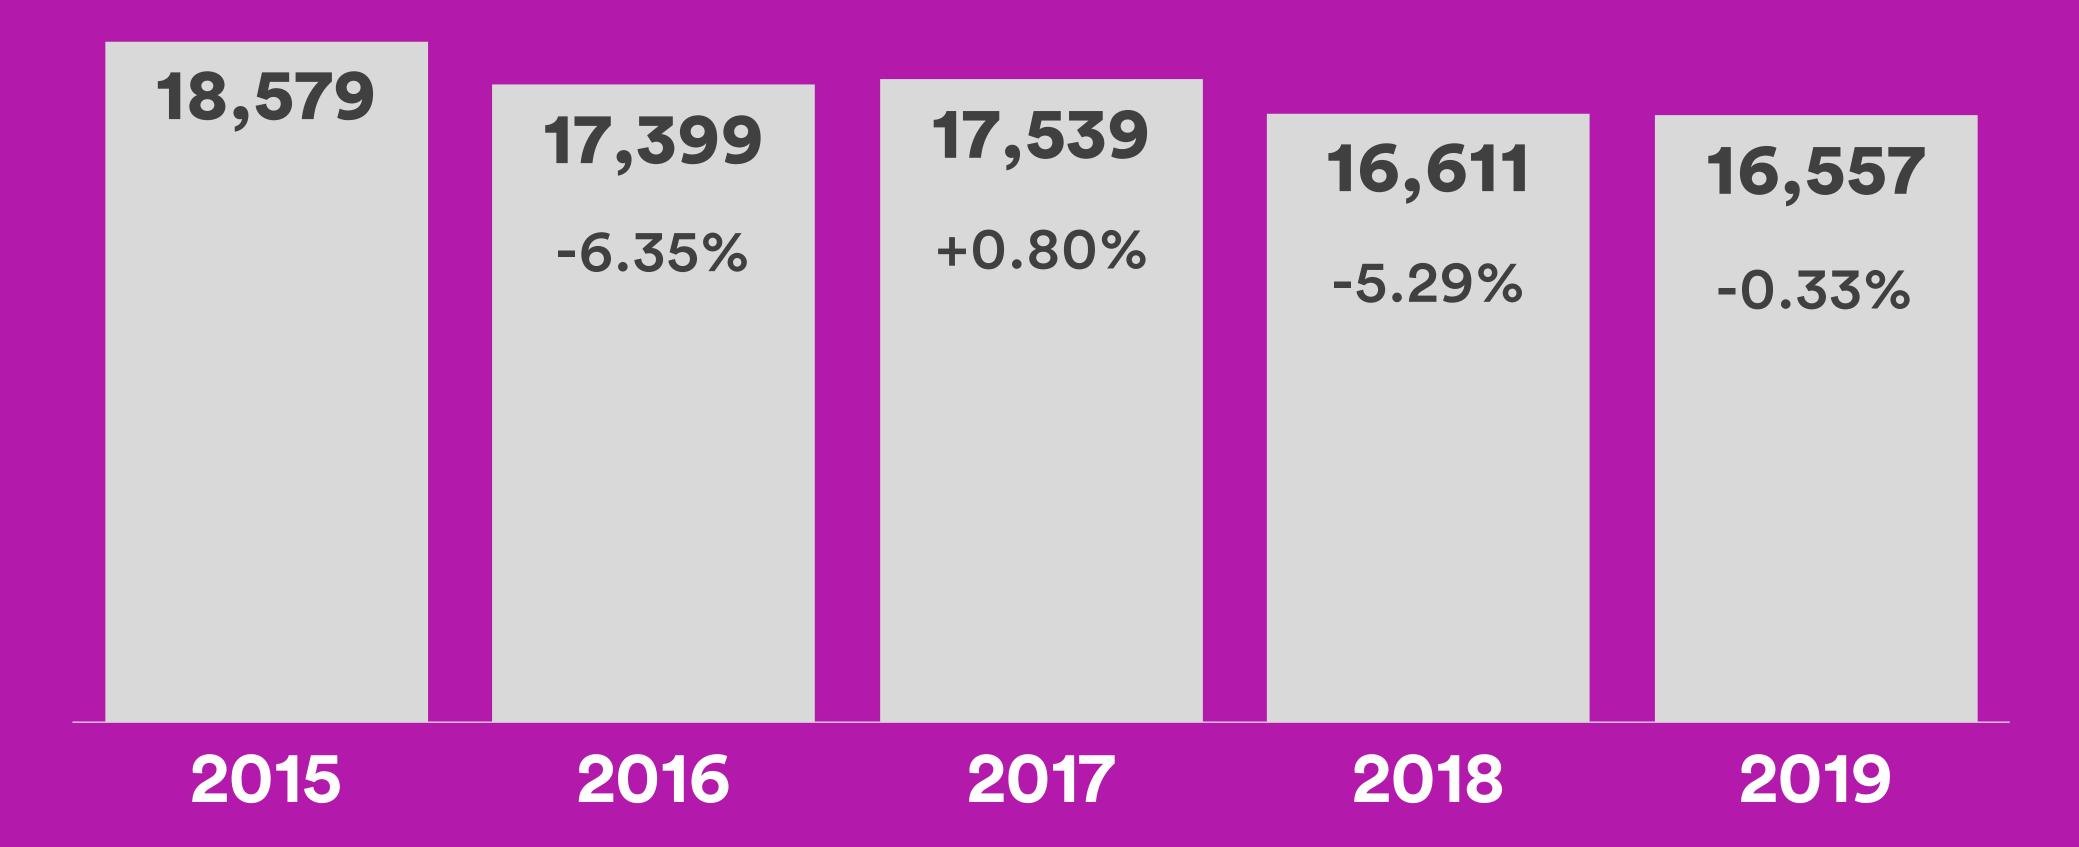

1921   | 1571   | 1387   | 1334   | 1101   | 845    | -23.3 |
| Active<br>Listings | 7092   | 7422   | 8287   | 9015   | 9541   | 9428   | 9093   | 8818   | 8514   | 7926   | 7923   | 5961   | -24.8 |
| M.O.I.             | 8.9    | 7.5    | 6.8    | 5.4    | 4.8    | 5.2    | 4.7    | 5.6    | 6.1    | 5.9    | 7.2    | 7.1    | -2.0  |
| Average<br>Price   | \$339K | \$355K | \$357K | \$365K | \$369K | \$366K | \$366K | \$367K | \$352K | \$354K | \$354K | \$354K | -0.1  |
| DOM                | 84     | 73     | 66     | 60     | 60     | 59     | 62     | 62     | 63     | 65     | 69     | 69     | -     |

### Total Sales and Avg Price

Year Over Year | December 2019



### Months of Inventory

Year Over Year | December 2019



#### Five Year Historical

Total Sales | Year Over Year



#### Five Year Historical

Average Price | Year Over Year



Total Sales | Year Over Year

DETACHED



Total Sales | Year Over Year

CONDO



Total Sales | Year Over Year

DUPLEX/ROW



Average Price | Year Over Year

DETACHED



Average Price | Year Over Year

CONDO



Average Price | Year Over Year

DUPLEX/ROW