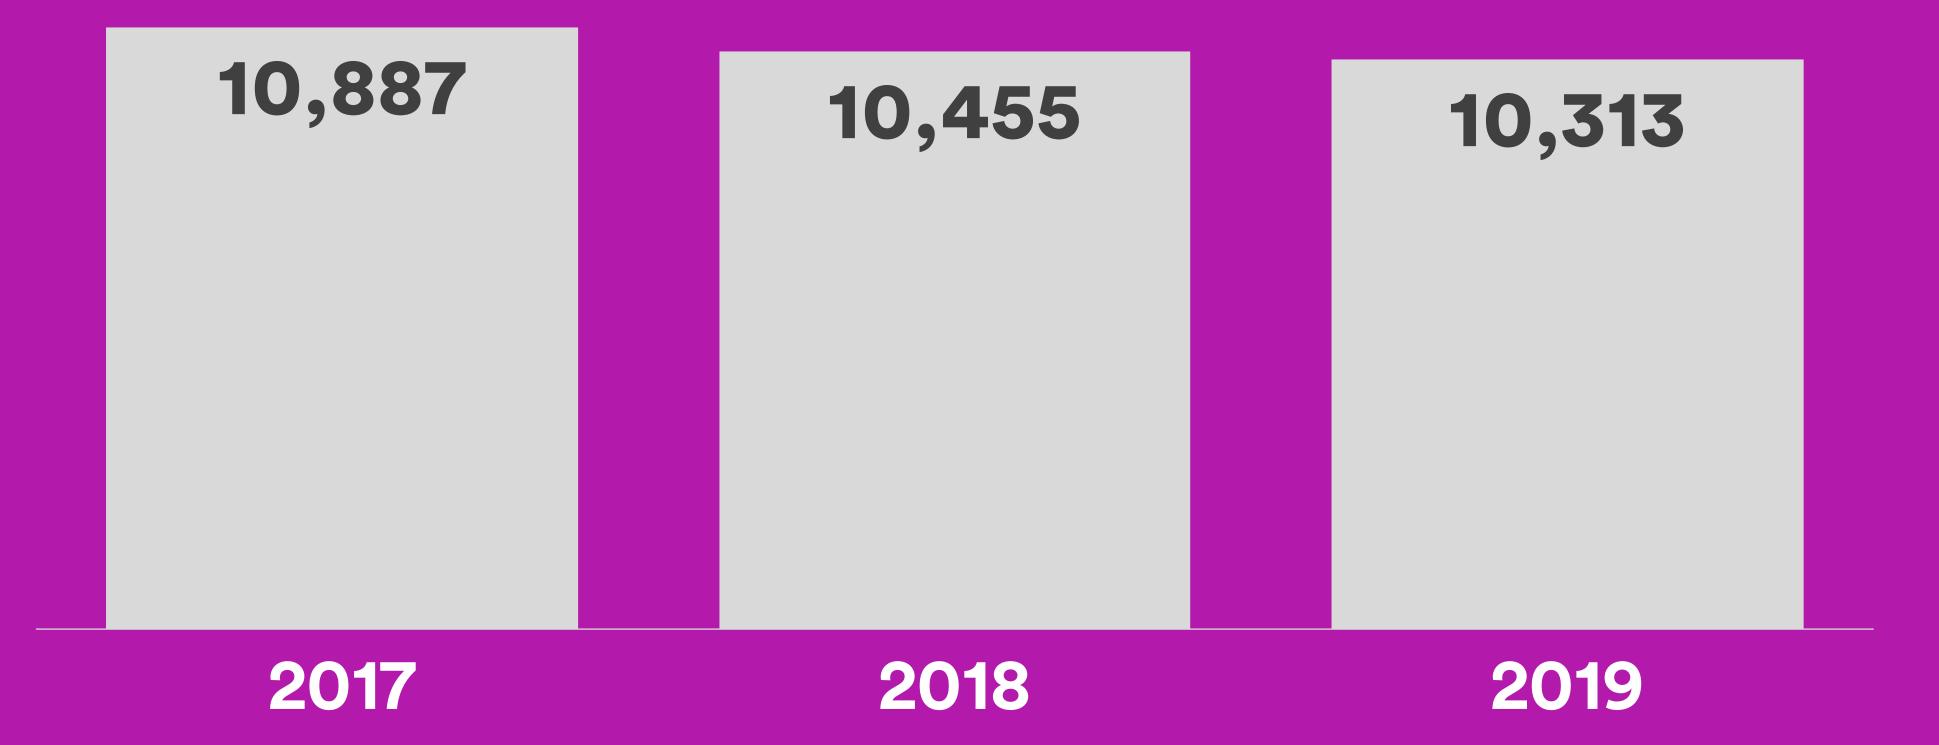

8287   | 9015   | 9541   | 9428   | 9093   | 8818   | 8514   | 7926   | 7923   | 5961   | -24.8 |
| M.O.I.             | 8.9    | 7.5    | 6.8    | 5.4    | 4.8    | 5.2    | 4.7    | 5.6    | 6.1    | 5.9    | 7.2    | 7.1    | -2.0  |
| Average<br>Price   | \$339K | \$355K | \$357K | \$365K | \$369K | \$366K | \$366K | \$367K | \$352K | \$354K | \$354K | \$354K | -0.1  |
| DOM                | 84     | 73     | 66     | 60     | 60     | 59     | 62     | 62     | 63     | 65     | 69     | 69     | -     |

### Total Sales and Avg Price

Year Over Year | December 2019



### Months of Inventory

Year Over Year | December 2019



#### Five Year Historical

Total Sales | Year Over Year



#### Five Year Historical

Average Price | Year Over Year



Total Sales | Year Over Year

DETACHED



Total Sales | Year Over Year

CONDO



Total Sales | Year Over Year

DUPLEX/ROW



Average Price | Year Over Year

DETACHED



Average Price | Year Over Year

CONDO



Average Price | Year Over Year

DUPLEX/ROW