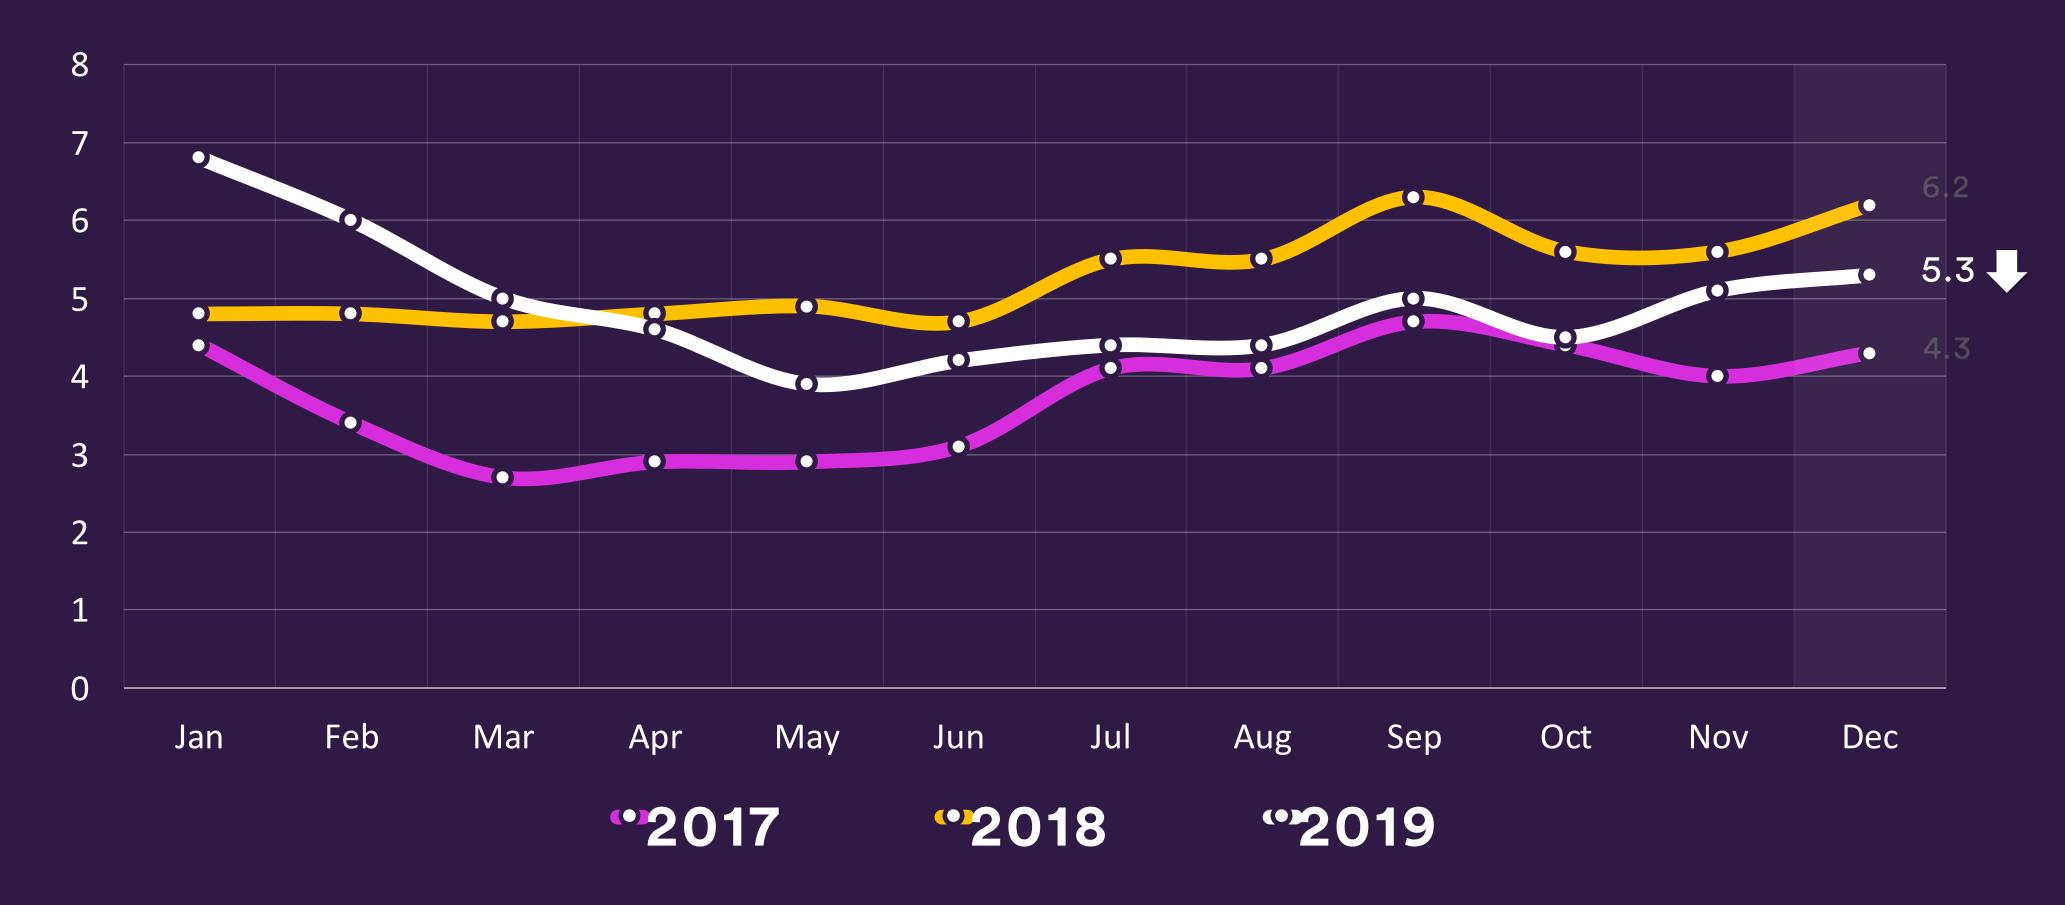

| 1547   | 1921   | 1780   | 1646   | 1584   | 1371    | 1447   | 1160   | 858    | -26   |
| Active<br>Listings | 5498   | 5885   | 6595       | 7063   | 7467   | 7541   | 7179   | 7044   | 6889    | 6493   | 5858   | 4531   | -22.7 |
| M.O.I.             | 6.8    | 6.0    | 5.0        | 4.6    | 3.9    | 4.2    | 4.4    | 4.4    | 5.0     | 4.5    | 5.1    | 5.3    | +4.6  |
| Average<br>Price   | \$451K | \$461K | \$460<br>K | \$460K | \$473K | \$464K | \$453K | \$454K | \$461 K | \$454K | \$441K | \$450K | +2.0  |
| DOM                | 72     | 64     | 61         | 55     | 56     | 55     | 59     | 59     | 59      | 56     | 65     | 66     | +1.5  |

#### Total Sales and Avg Price

Year Over Year | December 2019



#### Months of Inventory

Year Over Year | December 2019



#### Five Year Historical

Total Sales | Year Over Year



#### Five Year Historical

Average Price | Year Over Year



Total Sales | Year Over Year

DETACHED



Total Sales | Year Over Year

APARTMENT



Total Sales | Year Over Year

ATTACHED



Total Sales | Year Over Year

SEMI-DETACHED



Total Sales | Year Over Year

ROW



Average Price | Year Over Year

DETACHED



Average Price | Year Over Year

APARTMENT



Average Price | Year Over Year

ATTACHED



Average Price | Year Over Year

SEMI-DETACHED



Average Price | Year Over Year

ROW