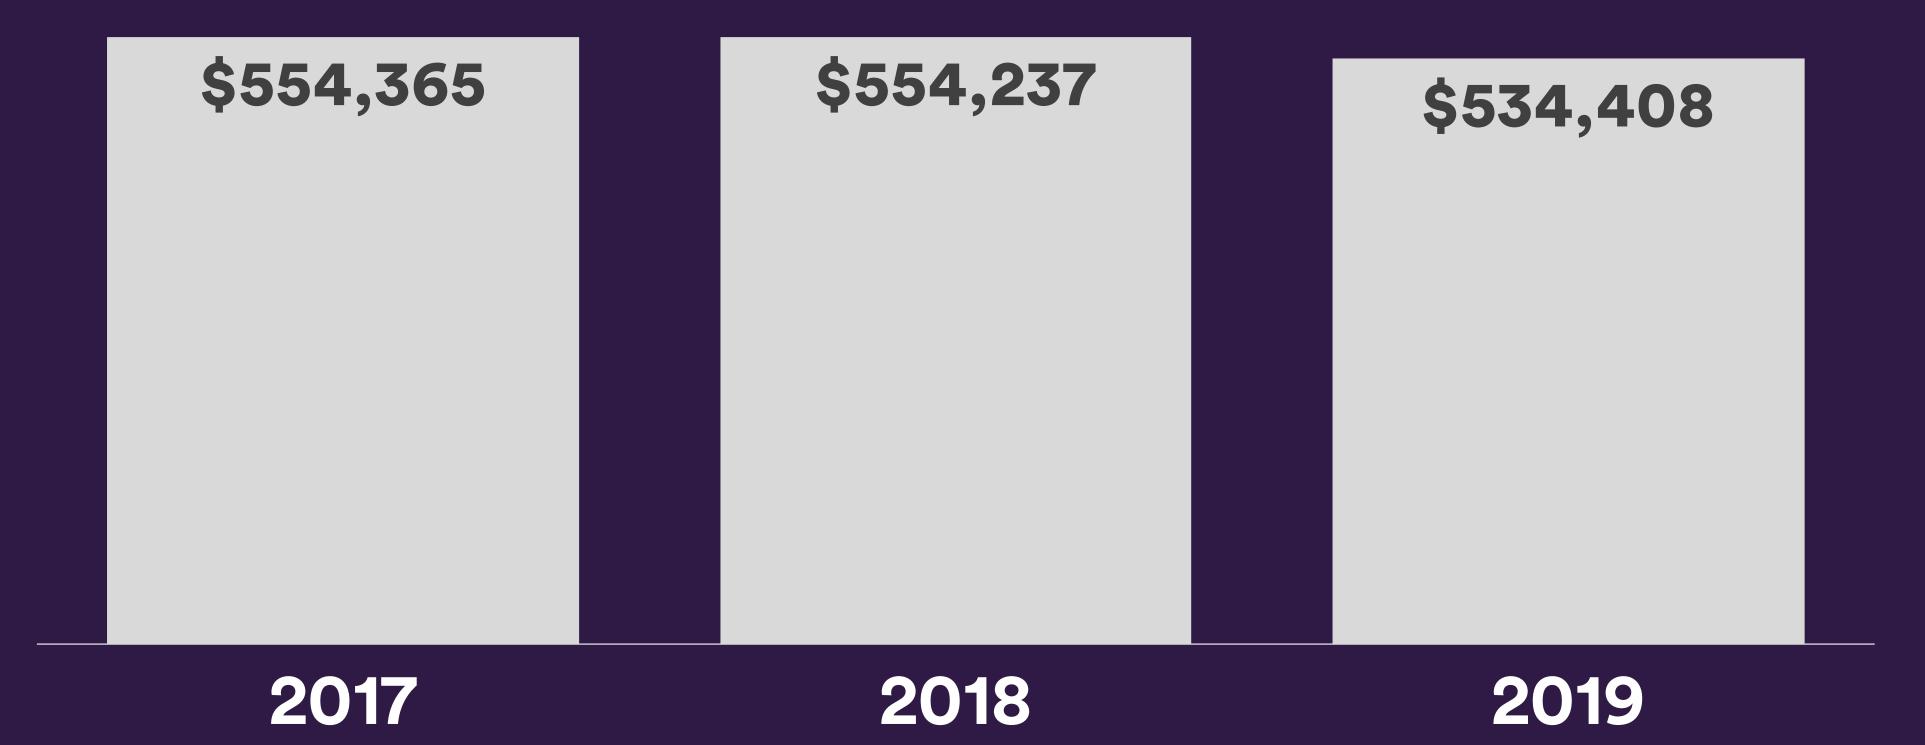

#### Five Year Historical

Average Price | Year Over Year

Total Sales | Year Over Year

DETACHED

Total Sales | Year Over Year

APARTMENT

Total Sales | Year Over Year

ATTACHED