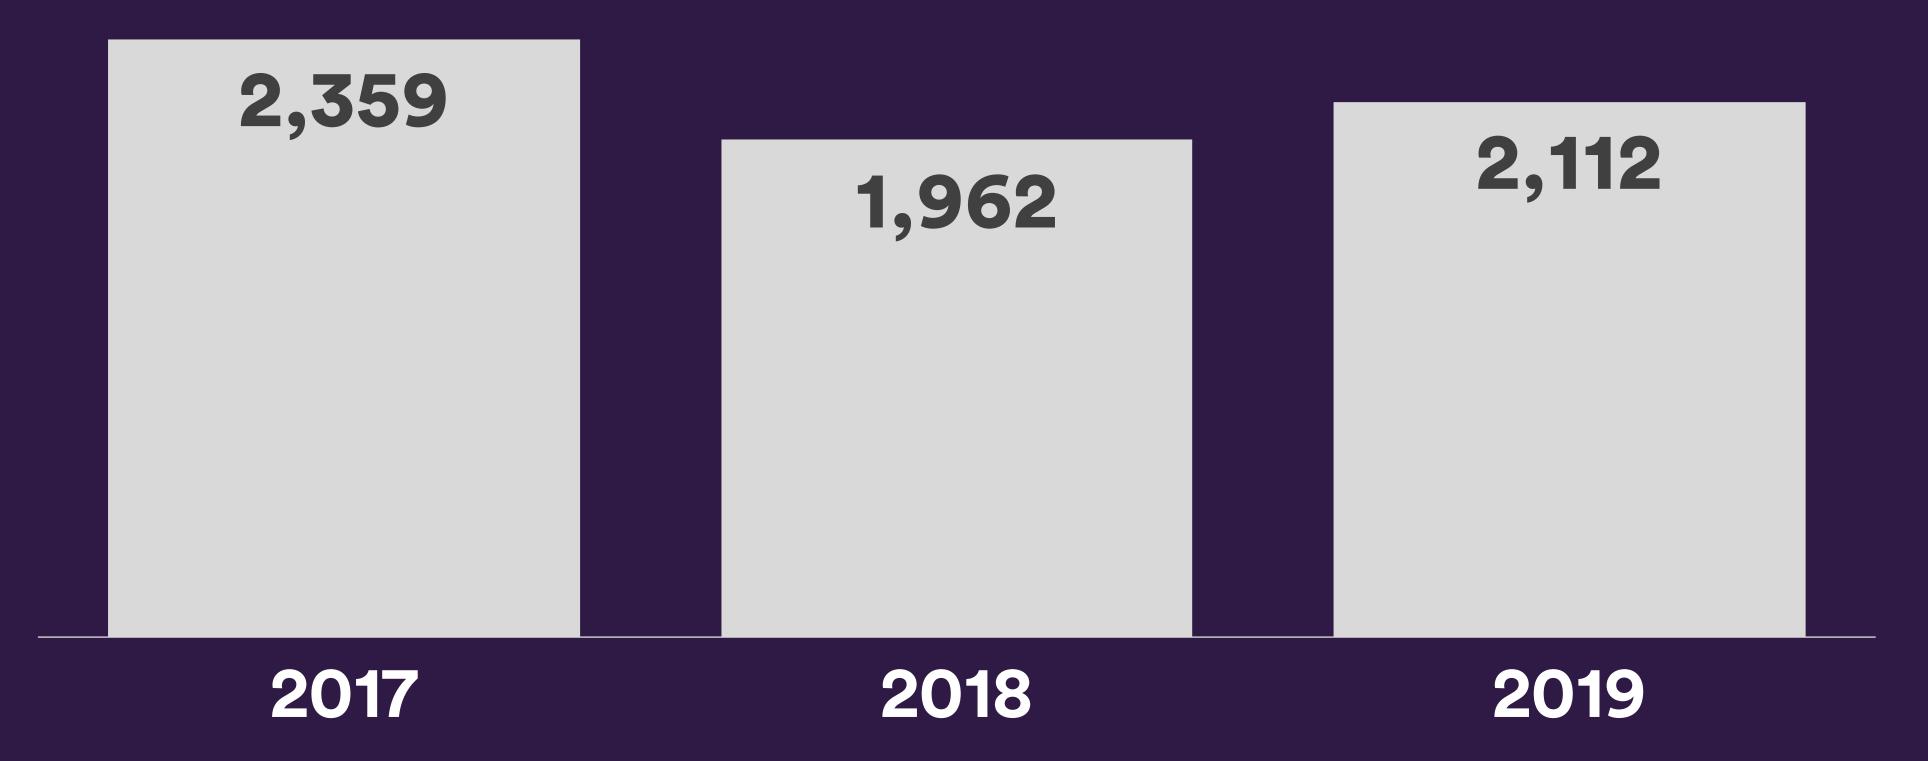

| 4.4    | 5.0     | 4.5    | 5.1    | 5.3    | +4.6  |
| Average<br>Price   | \$451K | \$461K | \$460<br>K | \$460K | \$473K | \$464K | \$453K | \$454K | \$461 K | \$454K | \$441K | \$450K | +2.0  |
| DOM                | 72     | 64     | 61         | 55     | 56     | 55     | 59     | 59     | 59      | 56     | 65     | 66     | +1.5  |

#### Total Sales and Avg Price

Year Over Year | December 2019



#### Months of Inventory

Year Over Year | December 2019



#### Five Year Historical

Total Sales | Year Over Year



#### Five Year Historical

Average Price | Year Over Year



Total Sales | Year Over Year

DETACHED



Total Sales | Year Over Year

APARTMENT



Total Sales | Year Over Year

ATTACHED



Total Sales | Year Over Year

SEMI-DETACHED



Total Sales | Year Over Year

ROW



Average Price | Year Over Year

DETACHED



Average Price | Year Over Year

APARTMENT



Average Price | Year Over Year

ATTACHED



Average Price | Year Over Year

SEMI-DETACHED



Average Price | Year Over Year

ROW