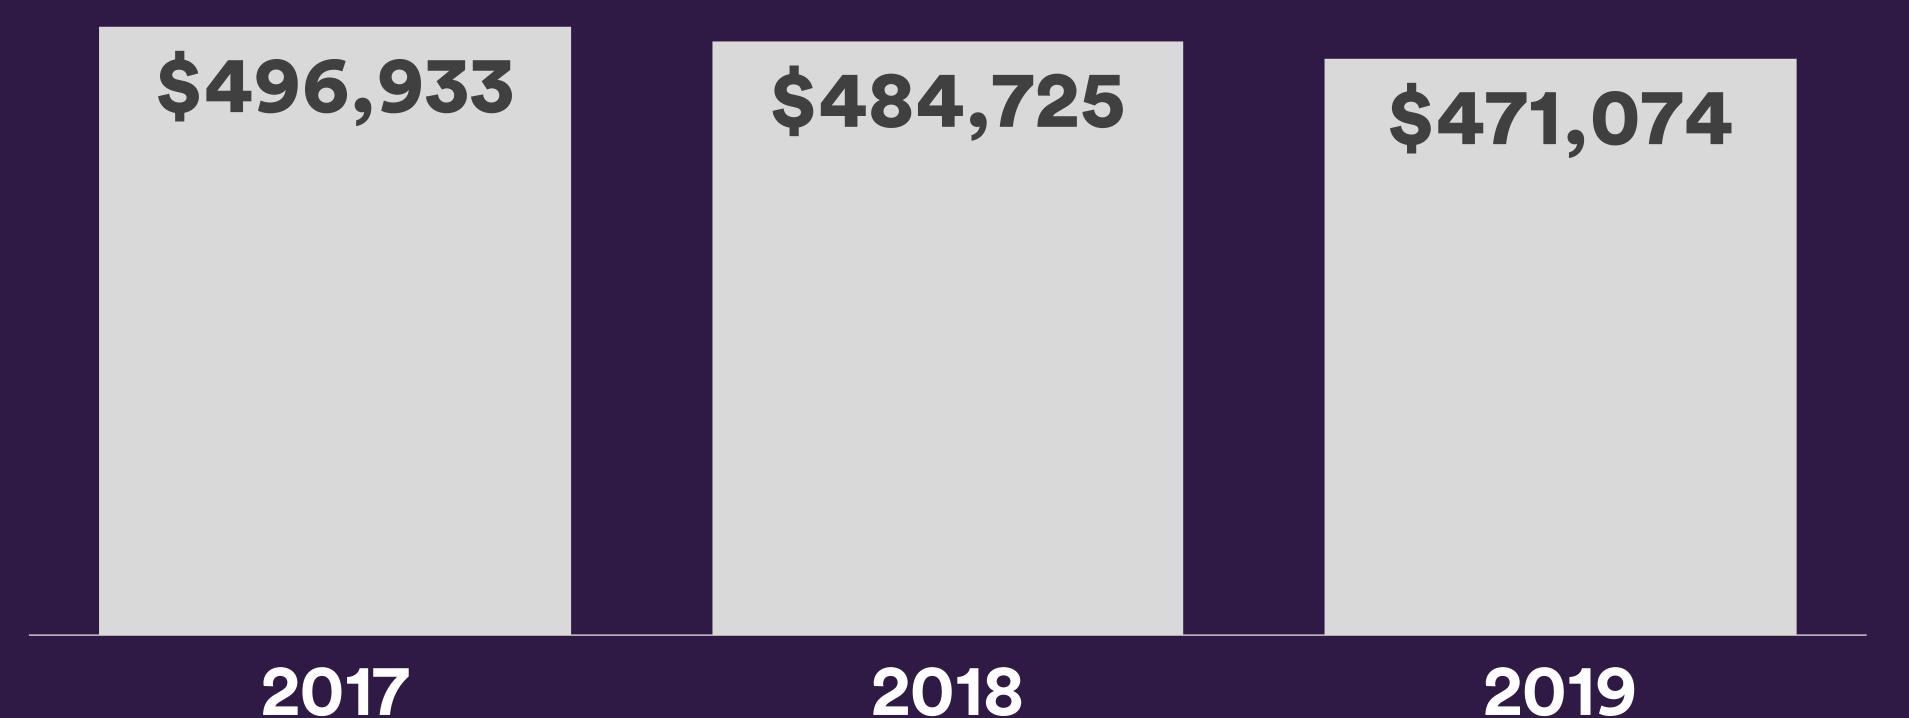

#### Five Year Historical

Average Price | Year Over Year

Total Sales | Year Over Year

DETACHED

Total Sales | Year Over Year

APARTMENT

Total Sales | Year Over Year

ATTACHED

Total Sales | Year Over Year

SEMI-DETACHED

Total Sales | Year Over Year

ROW

Average Price | Year Over Year

DETACHED

Average Price | Year Over Year

APARTMENT

Average Price | Year Over Year

ATTACHED

Average Price | Year Over Year

SEMI-DETACHED

Average Price | Year Over Year

ROW