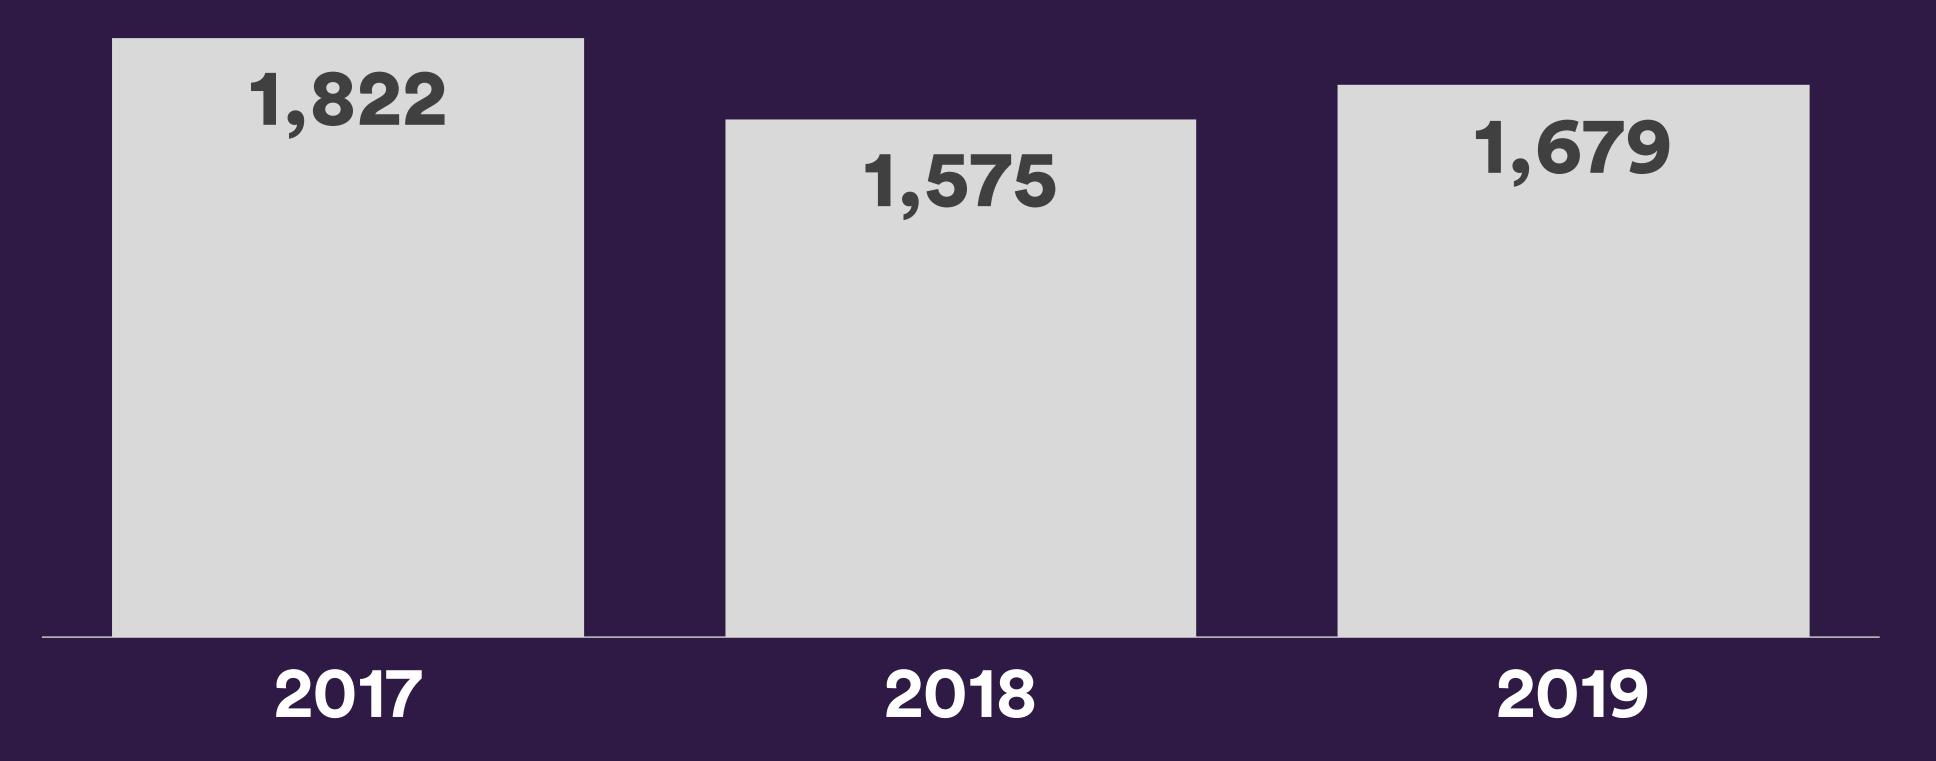

Total Sales | Year Over Year

SEMI-DETACHED

Total Sales | Year Over Year

ROW

Average Price | Year Over Year

DETACHED

Average Price | Year Over Year

APARTMENT