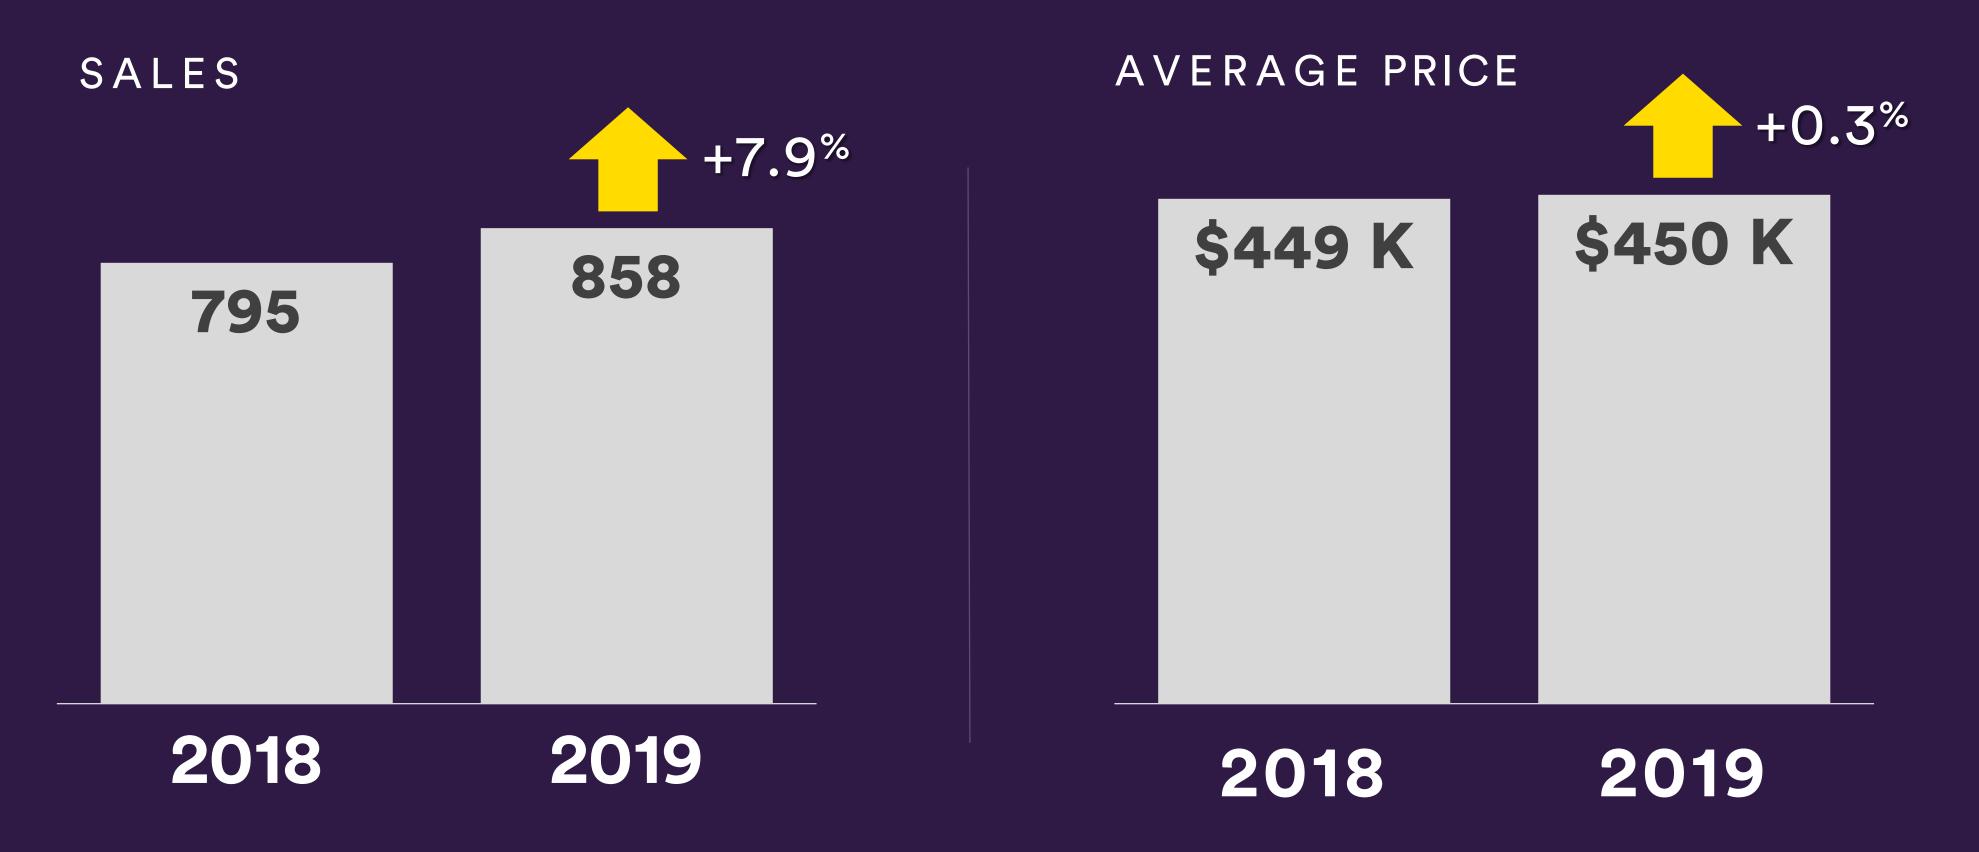

-----|-------|
| Sales              | 804    | 976    | 1329       | 1547   | 1921   | 1780   | 1646   | 1584   | 1371    | 1447   | 1160   | 858    | -26   |
| Active<br>Listings | 5498   | 5885   | 6595       | 7063   | 7467   | 7541   | 7179   | 7044   | 6889    | 6493   | 5858   | 4531   | -22.7 |
| M.O.I.             | 6.8    | 6.0    | 5.0        | 4.6    | 3.9    | 4.2    | 4.4    | 4.4    | 5.0     | 4.5    | 5.1    | 5.3    | +4.6  |
| Average<br>Price   | \$451K | \$461K | \$460<br>K | \$460K | \$473K | \$464K | \$453K | \$454K | \$461 K | \$454K | \$441K | \$450K | +2.0  |
| DOM                | 72     | 64     | 61         | 55     | 56     | 55     | 59     | 59     | 59      | 56     | 65     | 66     | +1.5  |

#### Total Sales and Avg Price

Year Over Year | December 2019



#### Months of Inventory

Year Over Year | December 2019



#### Five Year Historical

Total Sales | Year Over Year



#### Five Year Historical

Average Price | Year Over Year



Total Sales | Year Over Year

DETACHED



Total Sales | Year Over Year

APARTMENT



Total Sales | Year Over Year

ATTACHED



Total Sales | Year Over Year

SEMI-DETACHED



Total Sales | Year Over Year

ROW



Average Price | Year Over Year

DETACHED



Average Price | Year Over Year

APARTMENT



Average Price | Year Over Year

ATTACHED



Average Price | Year Over Year

SEMI-DETACHED



Average Price | Year Over Year

ROW