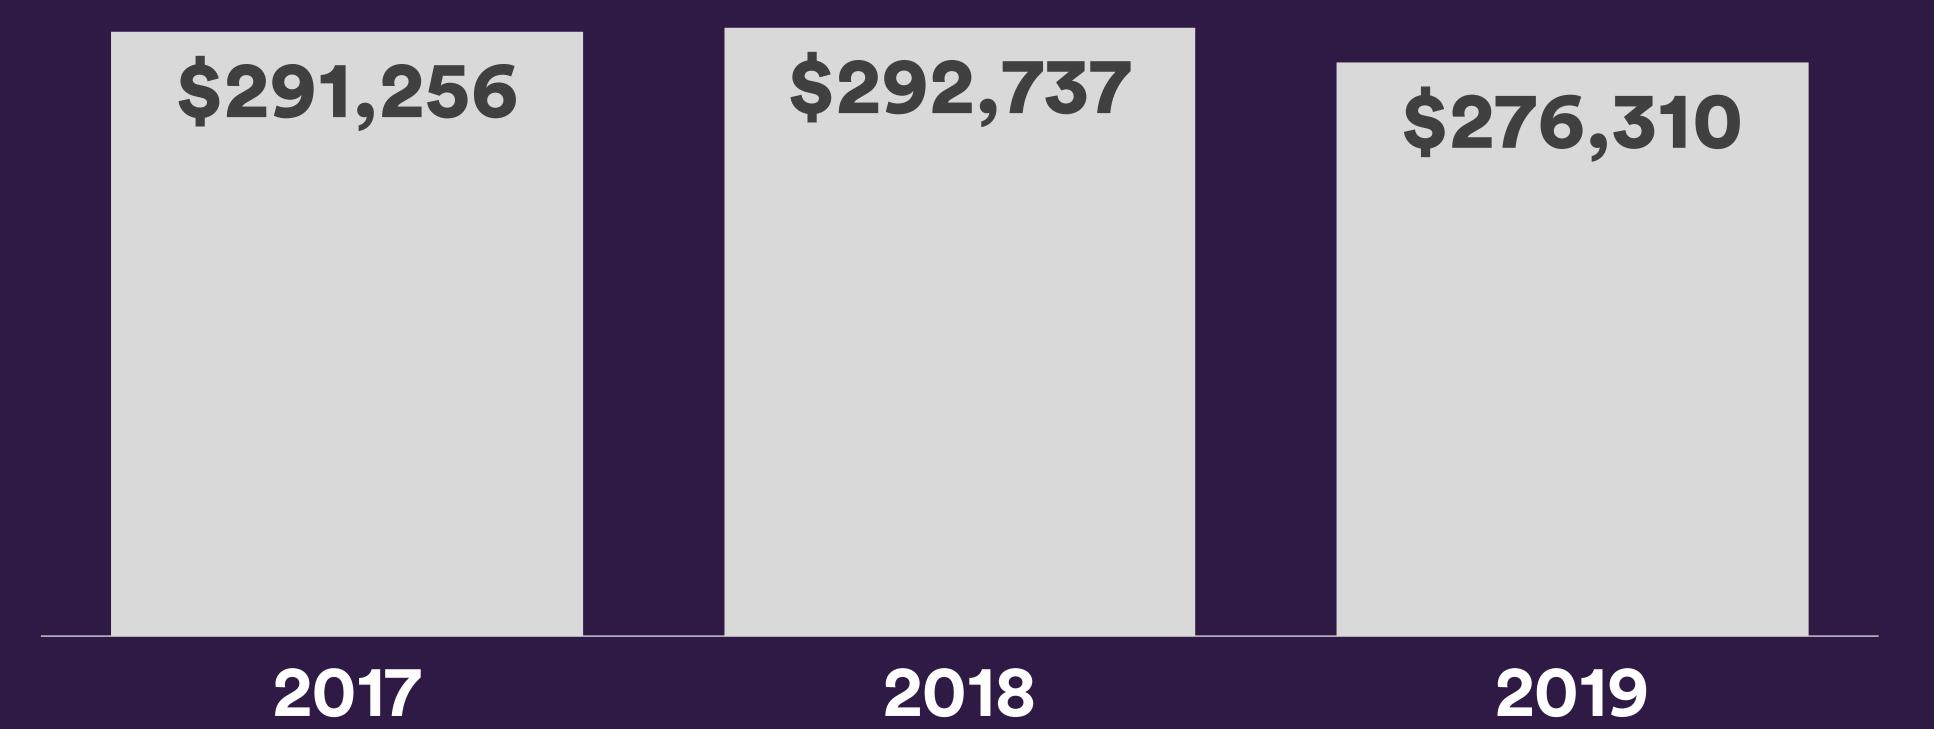

#### Five Year Historical

Average Price | Year Over Year

Total Sales | Year Over Year

DETACHED

Total Sales | Year Over Year

APARTMENT

Total Sales | Year Over Year

ATTACHED

Total Sales | Year Over Year

SEMI-DETACHED

Total Sales | Year Over Year

ROW

Average Price | Year Over Year

DETACHED

Average Price | Year Over Year

APARTMENT