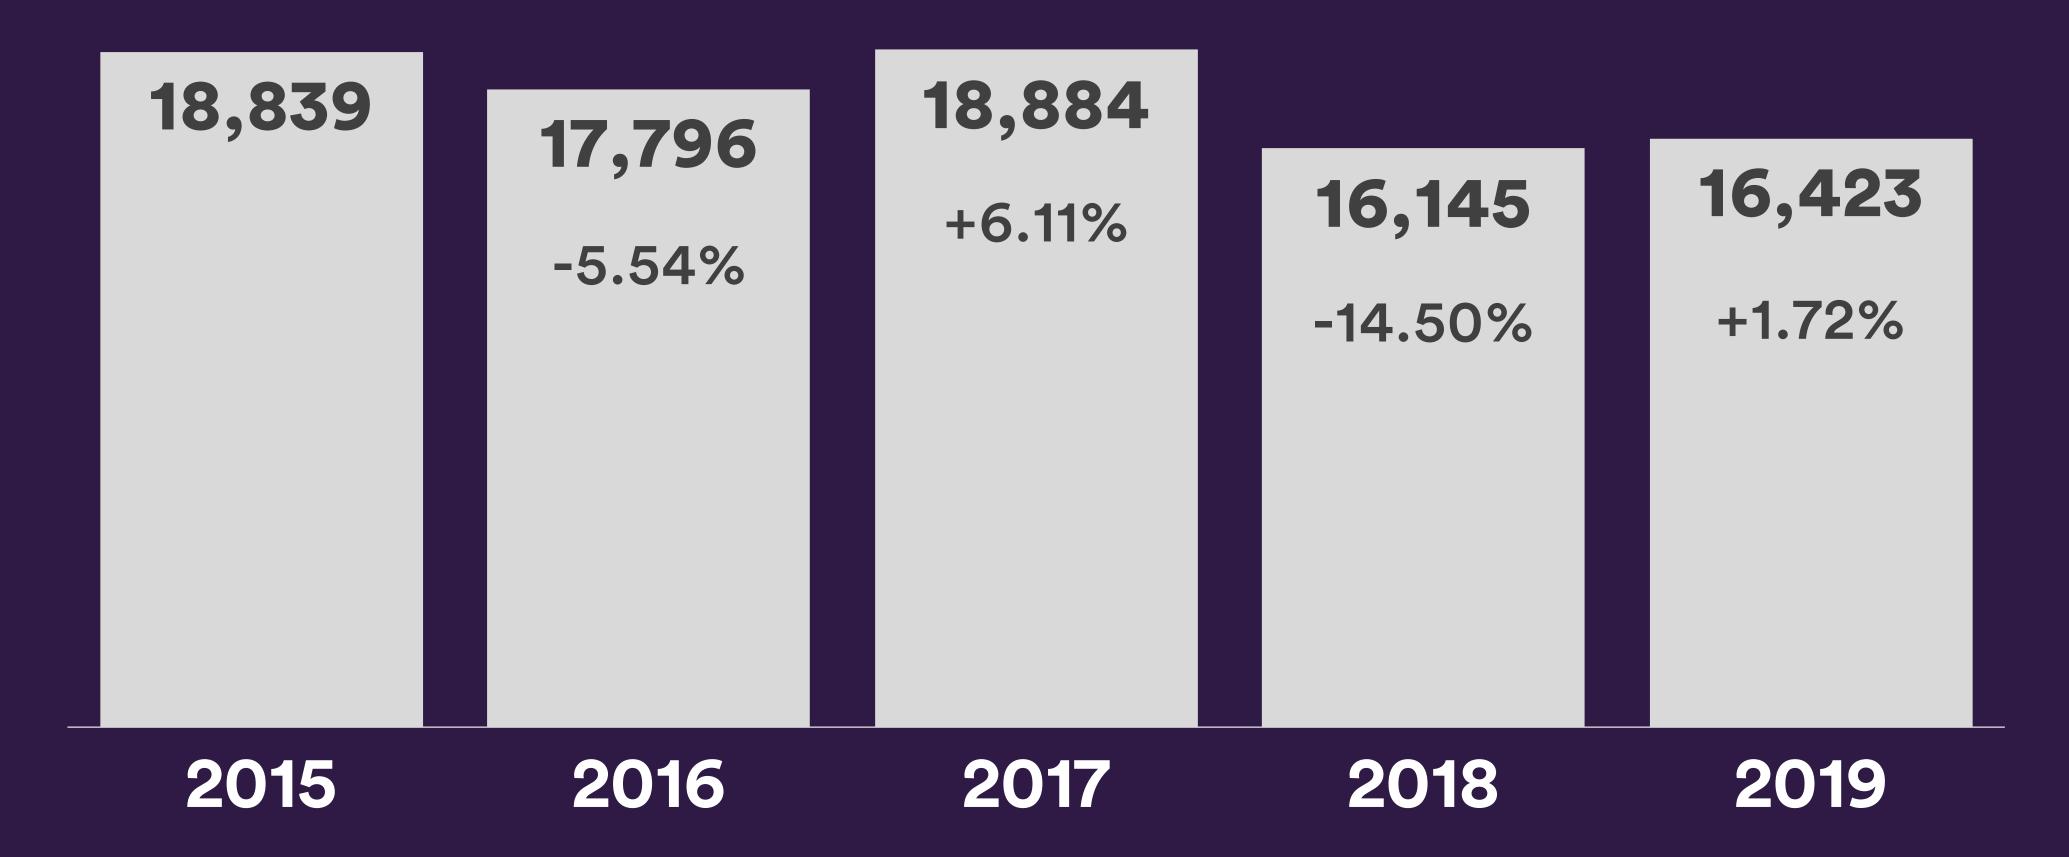

| 1447   | 1160   | 858    | -26   |
| Active<br>Listings | 5498   | 5885   | 6595       | 7063   | 7467   | 7541   | 7179   | 7044   | 6889    | 6493   | 5858   | 4531   | -22.7 |
| M.O.I.             | 6.8    | 6.0    | 5.0        | 4.6    | 3.9    | 4.2    | 4.4    | 4.4    | 5.0     | 4.5    | 5.1    | 5.3    | +4.6  |
| Average<br>Price   | \$451K | \$461K | \$460<br>K | \$460K | \$473K | \$464K | \$453K | \$454K | \$461 K | \$454K | \$441K | \$450K | +2.0  |
| DOM                | 72     | 64     | 61         | 55     | 56     | 55     | 59     | 59     | 59      | 56     | 65     | 66     | +1.5  |

#### Total Sales and Avg Price

Year Over Year | December 2019



#### Months of Inventory

Year Over Year | December 2019



#### Five Year Historical

Total Sales | Year Over Year



#### Five Year Historical

Average Price | Year Over Year



Total Sales | Year Over Year

DETACHED



Total Sales | Year Over Year

APARTMENT



Total Sales | Year Over Year

ATTACHED



Total Sales | Year Over Year

SEMI-DETACHED



Total Sales | Year Over Year

ROW



Average Price | Year Over Year

DETACHED



Average Price | Year Over Year

APARTMENT



Average Price | Year Over Year

ATTACHED



Average Price | Year Over Year

SEMI-DETACHED



Average Price | Year Over Year

ROW