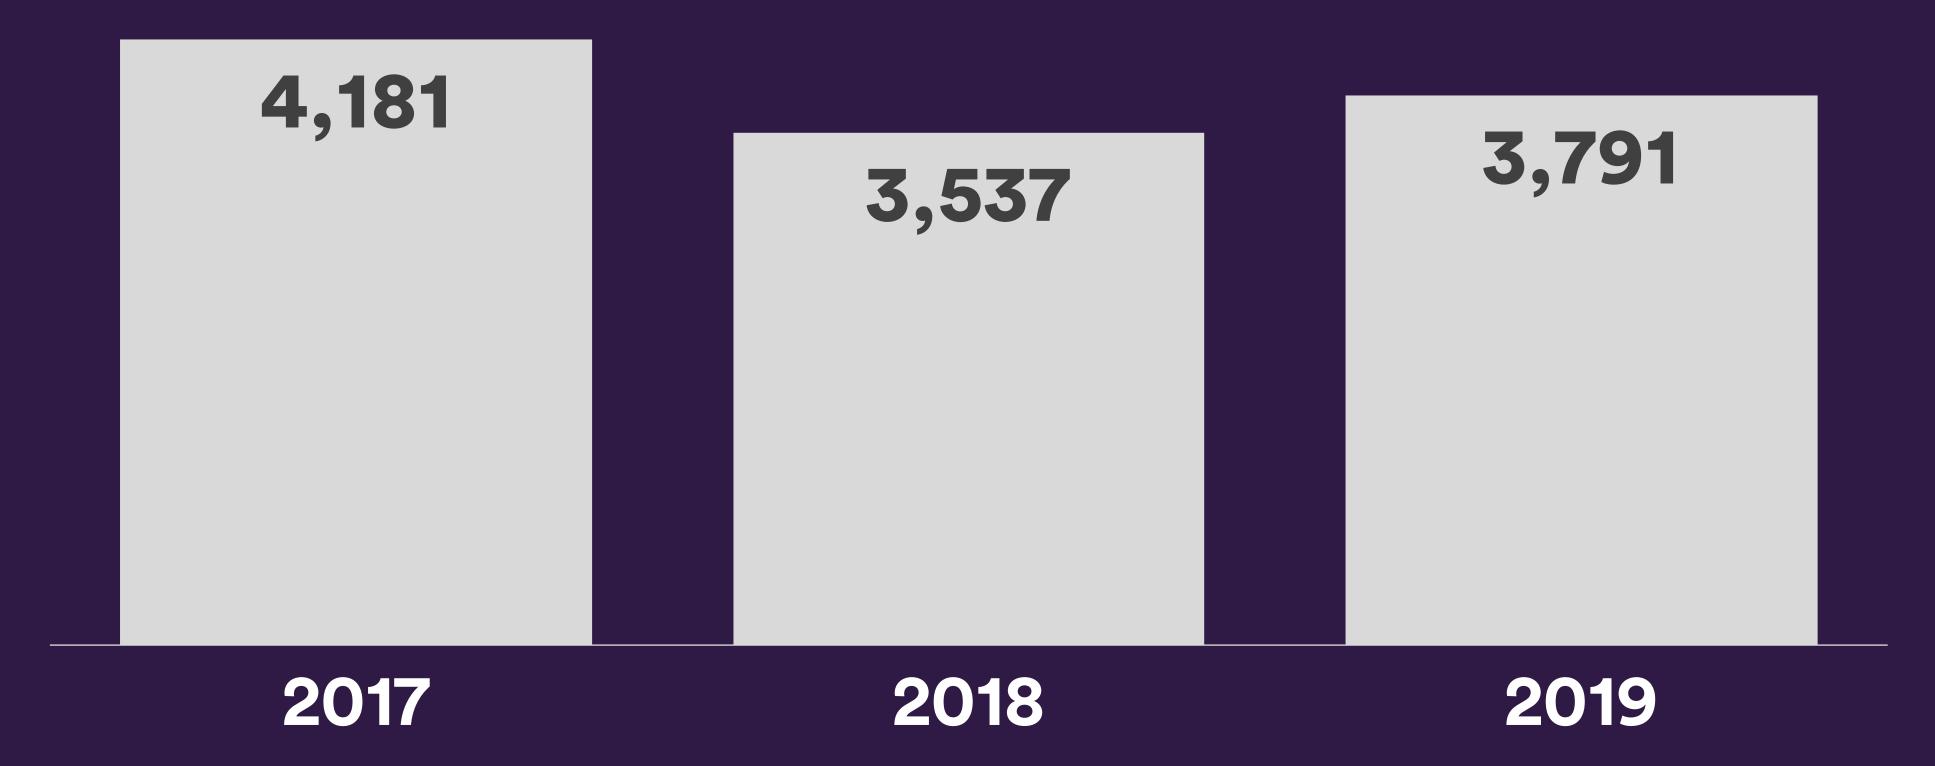

#### Five Year Historical

Average Price | Year Over Year

Total Sales | Year Over Year

DETACHED

Total Sales | Year Over Year

APARTMENT

Total Sales | Year Over Year

ATTACHED

Total Sales | Year Over Year

SEMI-DETACHED

Total Sales | Year Over Year

ROW

Average Price | Year Over Year

DETACHED

Average Price | Year Over Year

APARTMENT