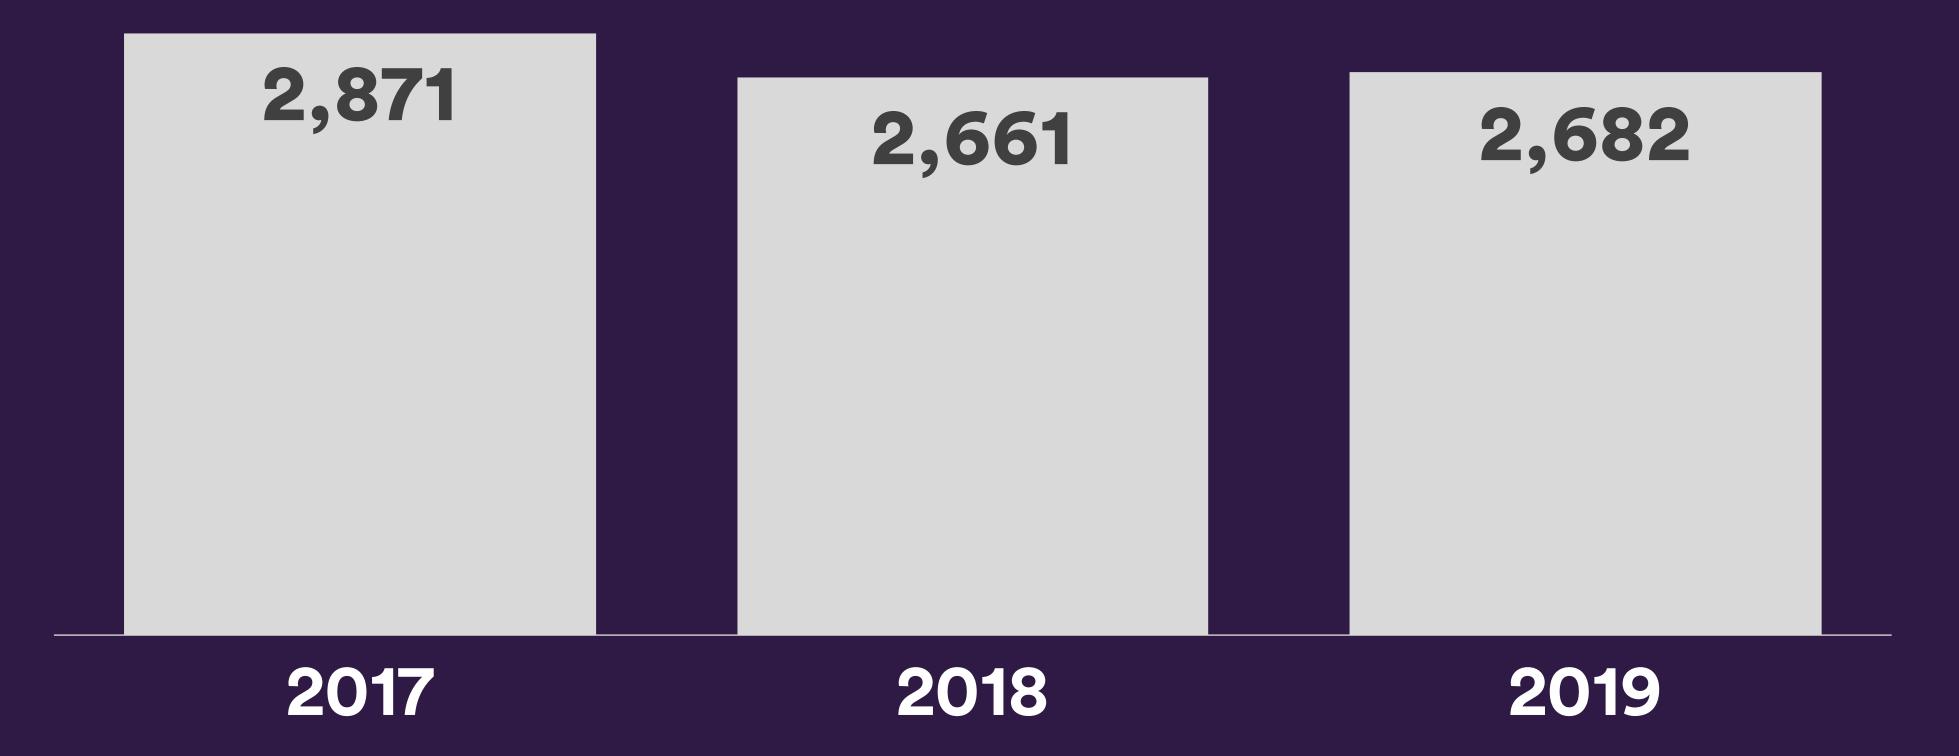

#### Five Year Historical

Average Price | Year Over Year

Total Sales | Year Over Year

DETACHED

Total Sales | Year Over Year

APARTMENT

Total Sales | Year Over Year

ATTACHED

Total Sales | Year Over Year

SEMI-DETACHED

Total Sales | Year Over Year

ROW

Average Price | Year Over Year

DETACHED

Average Price | Year Over Year

APARTMENT