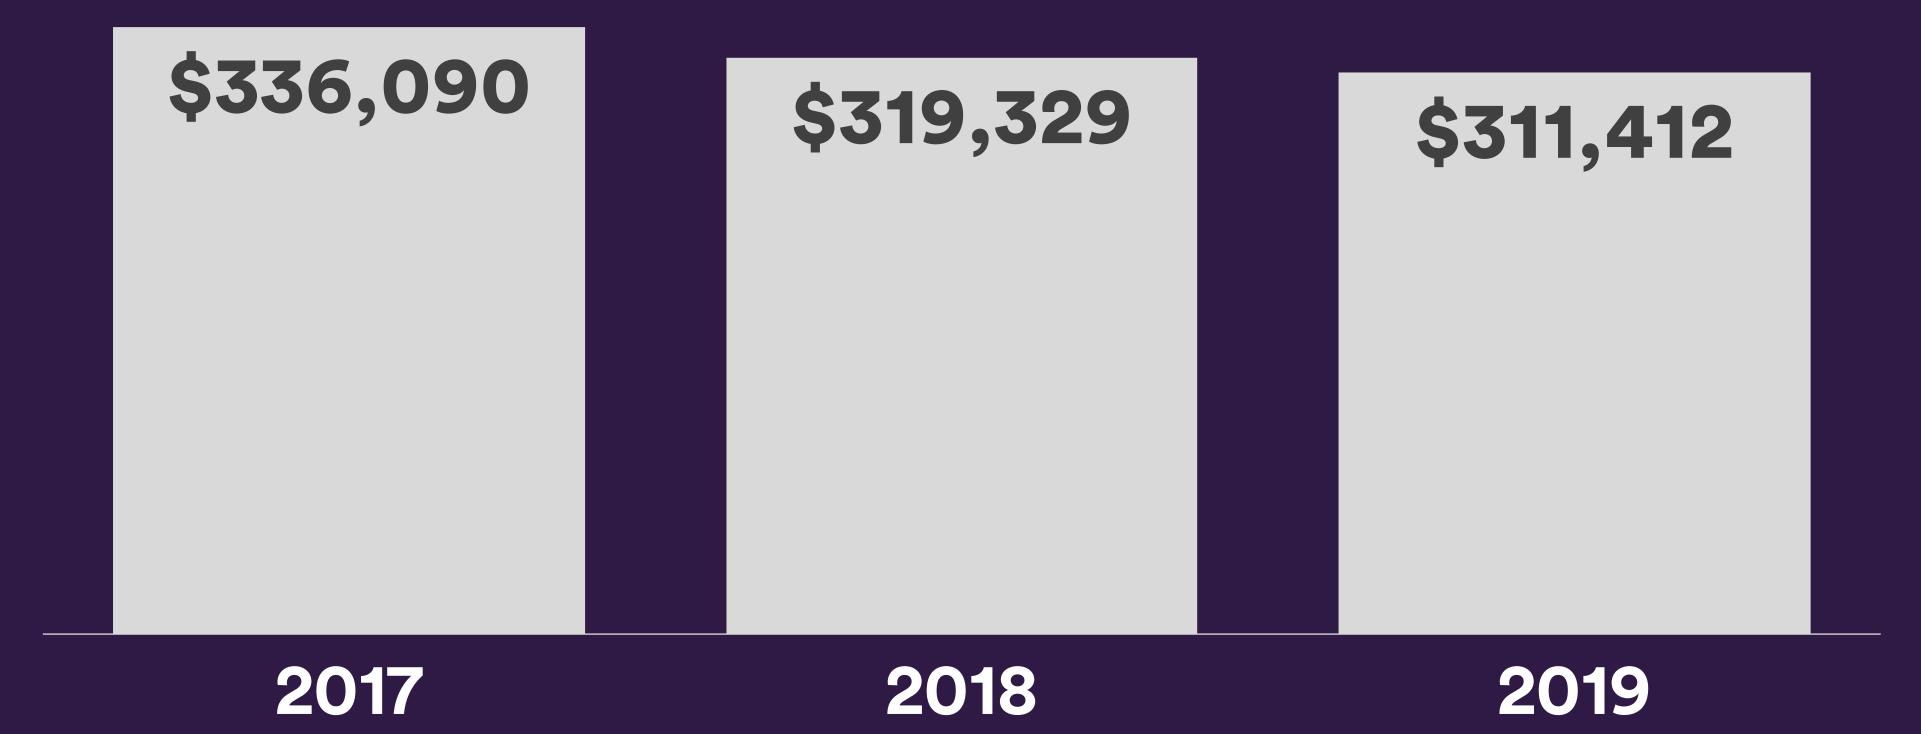

#### Five Year Historical

Average Price | Year Over Year

Total Sales | Year Over Year

DETACHED

Total Sales | Year Over Year

APARTMENT

Total Sales | Year Over Year

ATTACHED

Total Sales | Year Over Year

SEMI-DETACHED

Total Sales | Year Over Year

ROW

Average Price | Year Over Year

DETACHED

Average Price | Year Over Year

APARTMENT

Average Price | Year Over Year

ATTACHED

Average Price | Year Over Year

SEMI-DETACHED

Average Price | Year Over Year

ROW