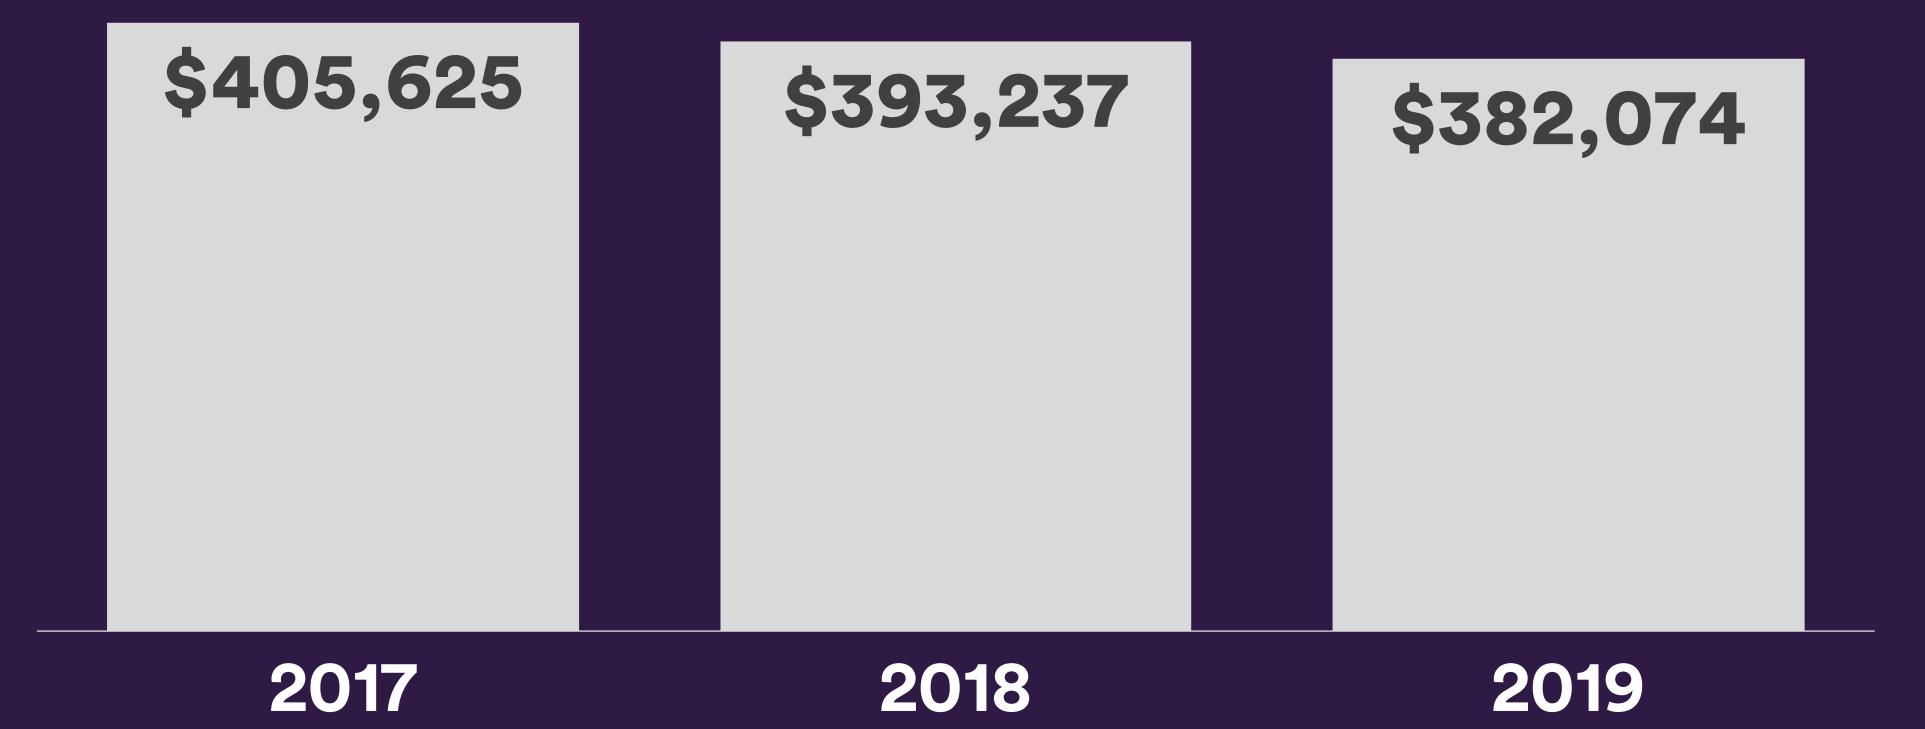

Total Sales | Year Over Year

SEMI-DETACHED

Total Sales | Year Over Year

ROW

Average Price | Year Over Year

DETACHED

Average Price | Year Over Year

APARTMENT

Average Price | Year Over Year

ATTACHED

Average Price | Year Over Year

SEMI-DETACHED

Average Price | Year Over Year

ROW