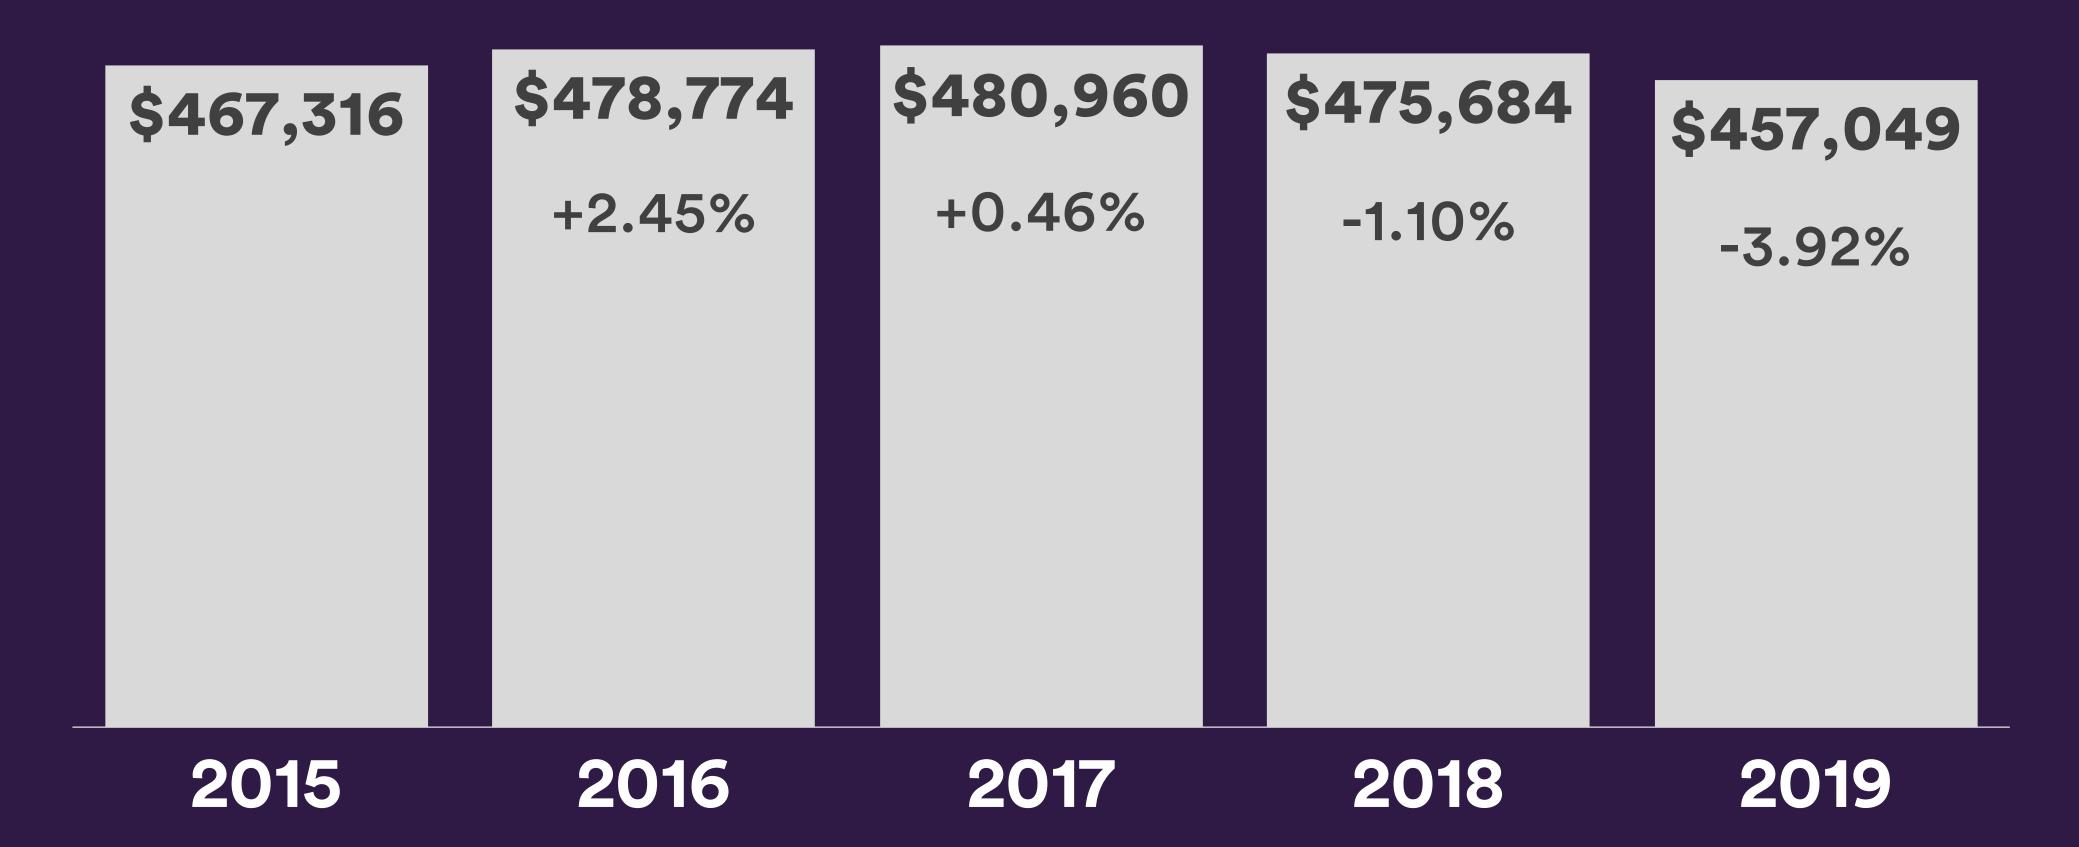

#### Five Year Historical

Average Price | Year Over Year

Total Sales | Year Over Year

DETACHED

Total Sales | Year Over Year

APARTMENT

Total Sales | Year Over Year

ATTACHED