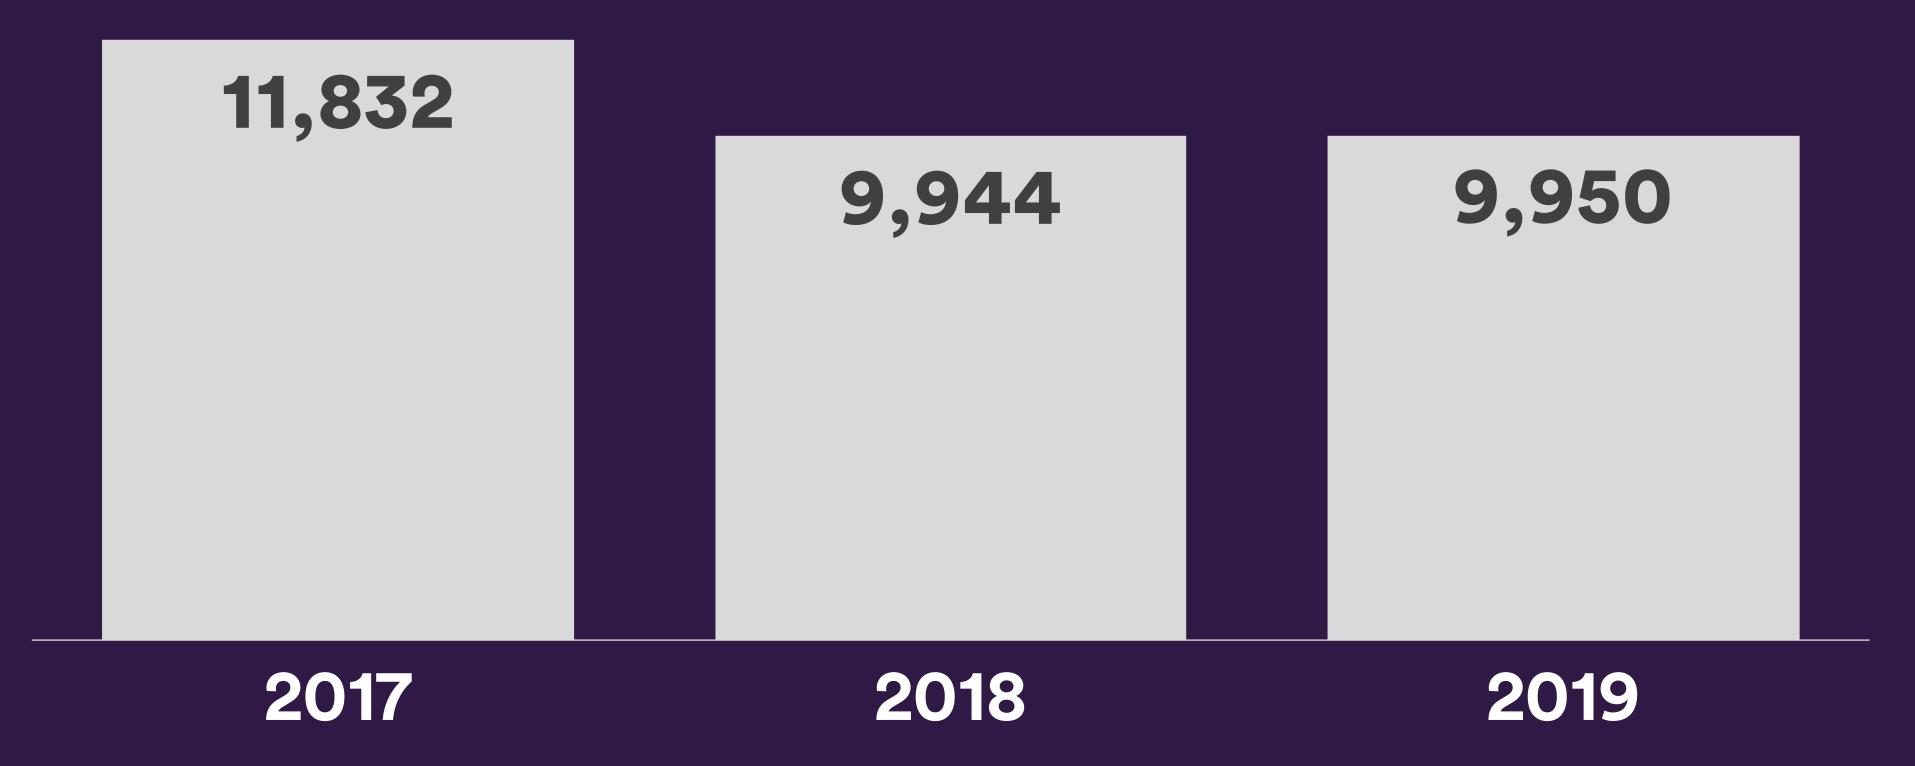

#### Five Year Historical

Total Sales | Year Over Year

#### Five Year Historical

Average Price | Year Over Year

Total Sales | Year Over Year

DETACHED

Total Sales | Year Over Year

APARTMENT

Total Sales | Year Over Year

ATTACHED