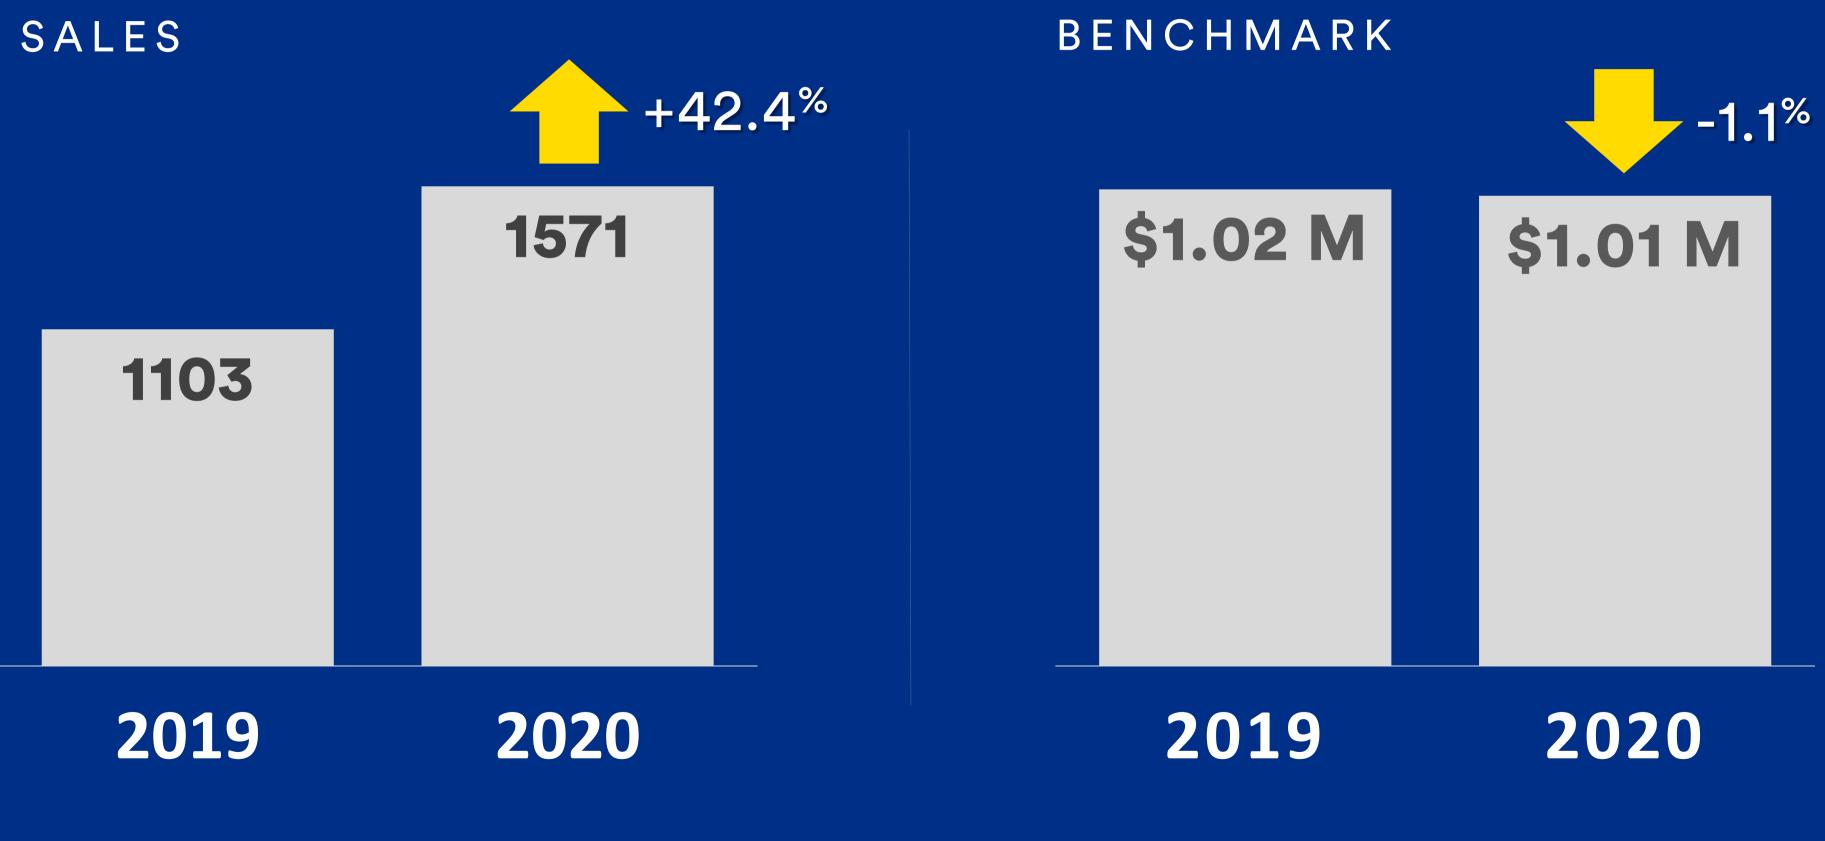

## **Total Sales and Benchmark Price** Year Over Year January 2020

https://www.rebgv.org/market-watch/monthly-market-report

| <b>REB Greater Vancouver</b> 2020 |          |          |          |       |
|-----------------------------------|----------|----------|----------|-------|
|                                   | Jan      | Feb      | Mar      | %     |
| Sales                             | 1571     | 2150     | 2524     | +17.4 |
| Active Listings                   | 8617     | 9195     | 9606     | +4.5  |
| M.O.I.                            | 5.5      | 4.3      | 3.8      | -11.0 |
| <b>Benchmark Price</b>            | \$1.008M | \$1.020M | \$1.034M | +1.3  |