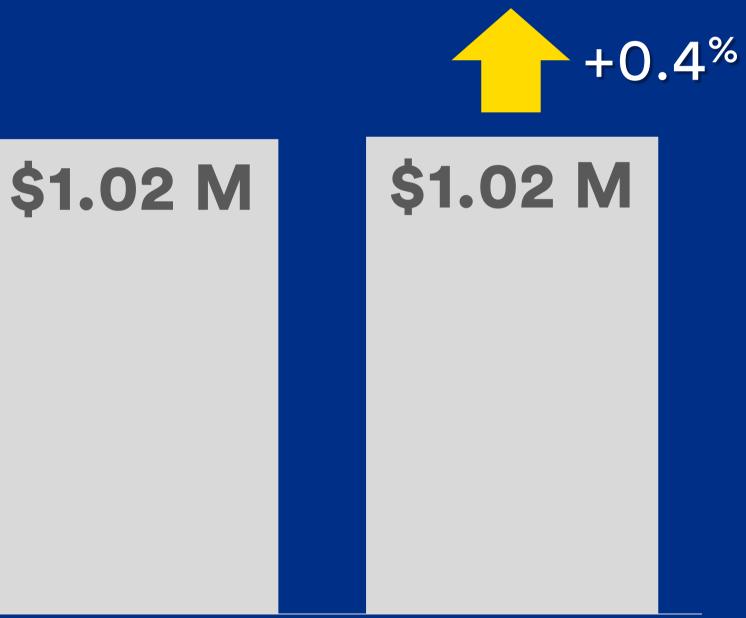

### BENCHMARK

| <b>REB Greater Vancouver</b> 2020 |          |          |          |       |
|-----------------------------------|----------|----------|----------|-------|
|                                   | Jan      | Feb      | Mar      | %     |
| Sales                             | 1571     | 2150     | 2524     | +17.4 |
| Active Listings                   | 8617     | 9195     | 9606     | +4.5  |
| M.O.I.                            | 5.5      | 4.3      | 3.8      | -11.0 |
| <b>Benchmark Price</b>            | \$1.008M | \$1.020M | \$1.034M | +1.3  |