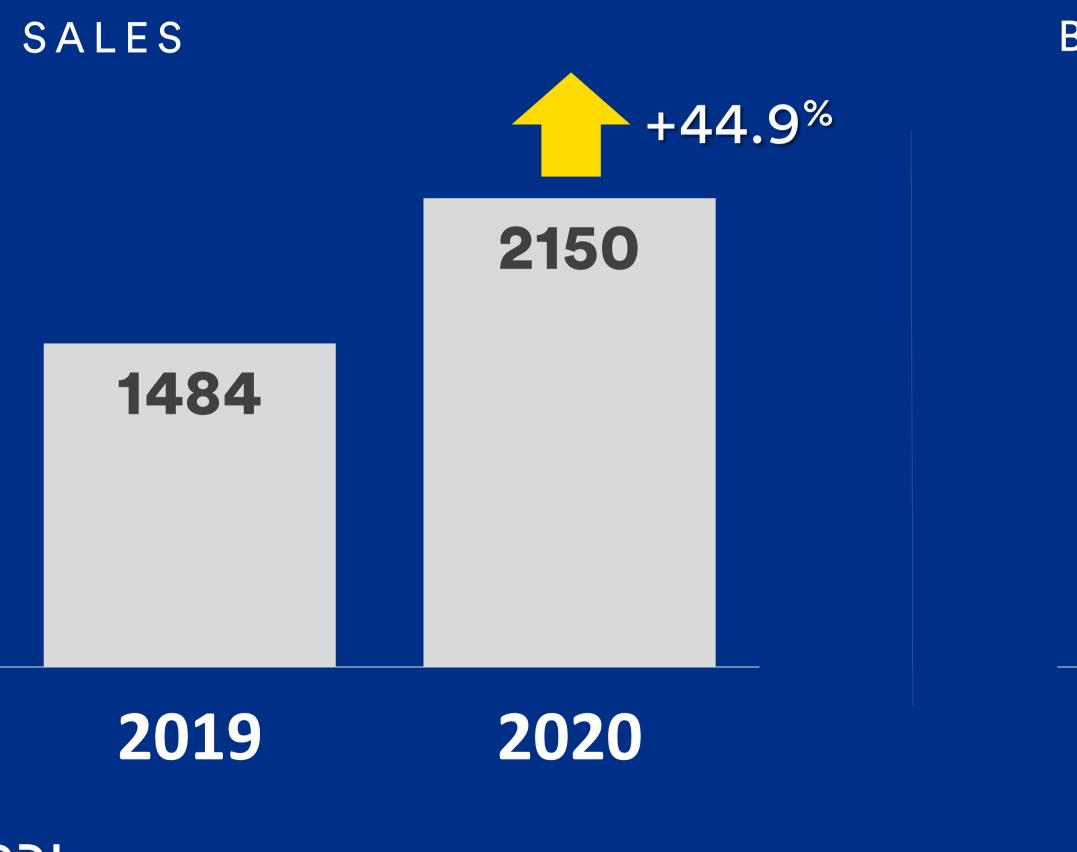

## Total Sales and Benchmark Price Year Over Year | February 2020

https://www.rebgv.org/market-watch/monthly-market-report

| <b>REB Greater Vancouver</b> 2020 |          |          |          |       |
|-----------------------------------|----------|----------|----------|-------|
|                                   | Jan      | Feb      | Mar      | %     |
| Sales                             | 1571     | 2150     | 2524     | +17.4 |
| Active Listings                   | 8617     | 9195     | 9606     | +4.5  |
| M.O.I.                            | 5.5      | 4.3      | 3.8      | -11.0 |
| <b>Benchmark Price</b>            | \$1.008M | \$1.020M | \$1.034M | +1.3  |