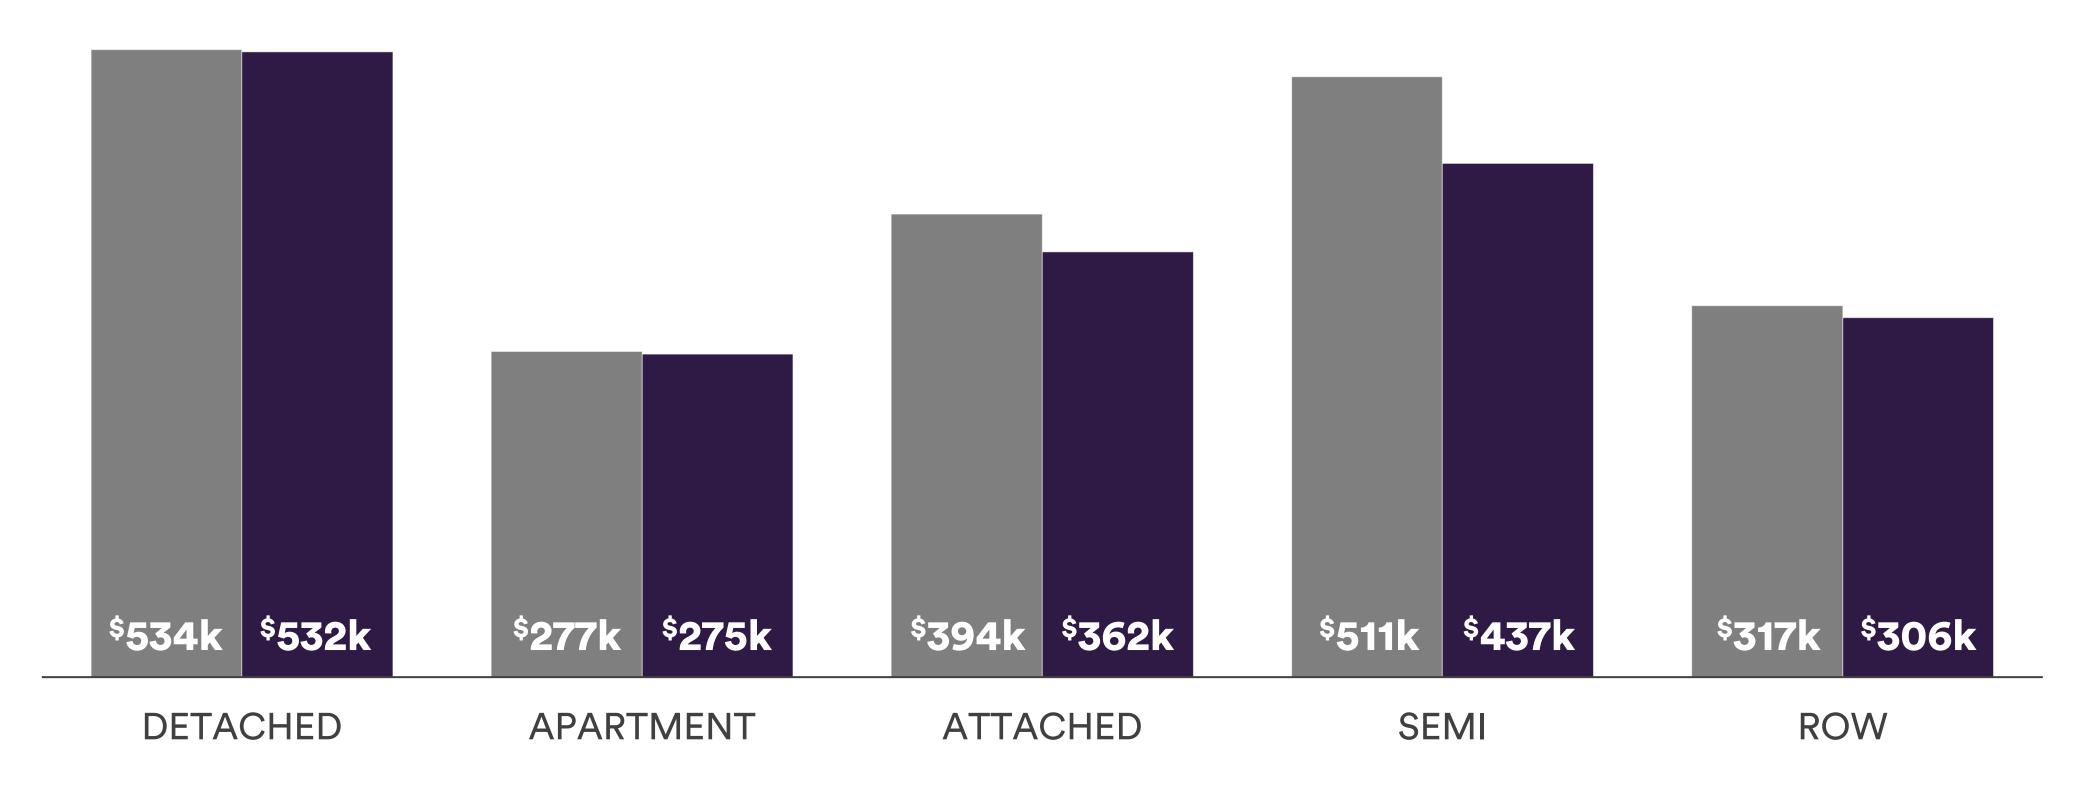

egal or accounting advice. Professional advisors should be consulted prior to acting on the basis of the information contained in this document. Richard Robbins International Inc. assumes no responsibility for errors or omissions in the content.



# Sales & Active Listings (CREB)

2018 2017

November 2017 vs. November 2018

Sales



1172

1410

2018



**Active Listings** 



6501

5683

2017

4.0 M.O.I.



# Sales & Active Listings (CREB)

Nov Oct

October 2018 vs. November 2018

Sales



1172

1322

Nov



**Active Listings** 



5683

7345

Oct





### Average Price (CREB)

October 2018 vs. November 2018





### **CREB Micro Markets**

Micro Market Sales Comparison





### **CREB Micro Markets**

Micro Market M.O.I.





#### **CREB Micro Markets**

#### Micro Market Average Price