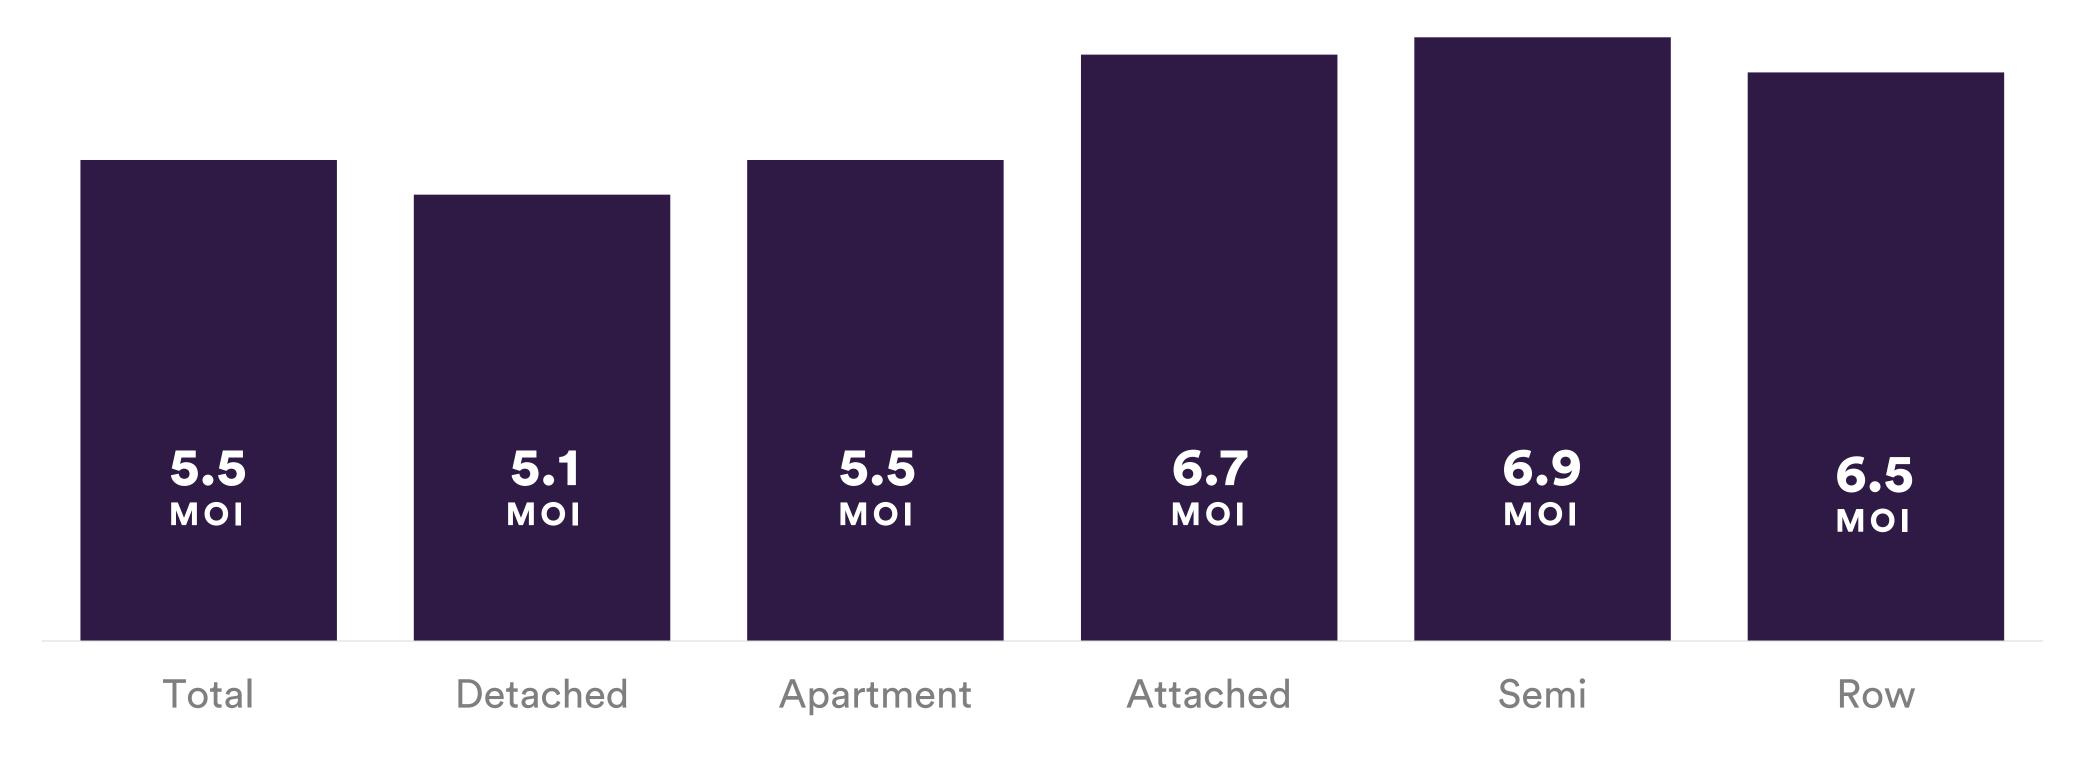

e construed as providing, individual financial, investment, tax, legal or accounting advice. Professional advisors should be consulted prior to acting on the basis of the information contained in this document. Richard Robbins International Inc. assumes no responsibility for errors or omissions in the content.



# Sales & Active Listings (CREB)

2018 2017

November 2017 vs. November 2018

Sales



1172

1410

2018



**Active Listings** 



6501

5683

2017

4.0 M.O.I.



# Sales & Active Listings (CREB)

Nov Oct

October 2018 vs. November 2018

Sales



1172

1322

Nov



**Active Listings** 



5683

7345

Oct





### Average Price (CREB)

October 2018 vs. November 2018





### **CREB Micro Markets**

Micro Market Sales Comparison





### **CREB Micro Markets**

Micro Market M.O.I.





#### **CREB Micro Markets**

#### Micro Market Average Price