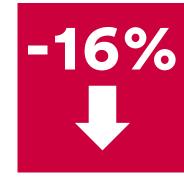

# Sales & Active Listings (CREB)

2018 2017

November 2017 vs. November 2018

Sales

1172

1410

2018

**Active Listings** 

6501

5683

2017

4.0 M.O.I.